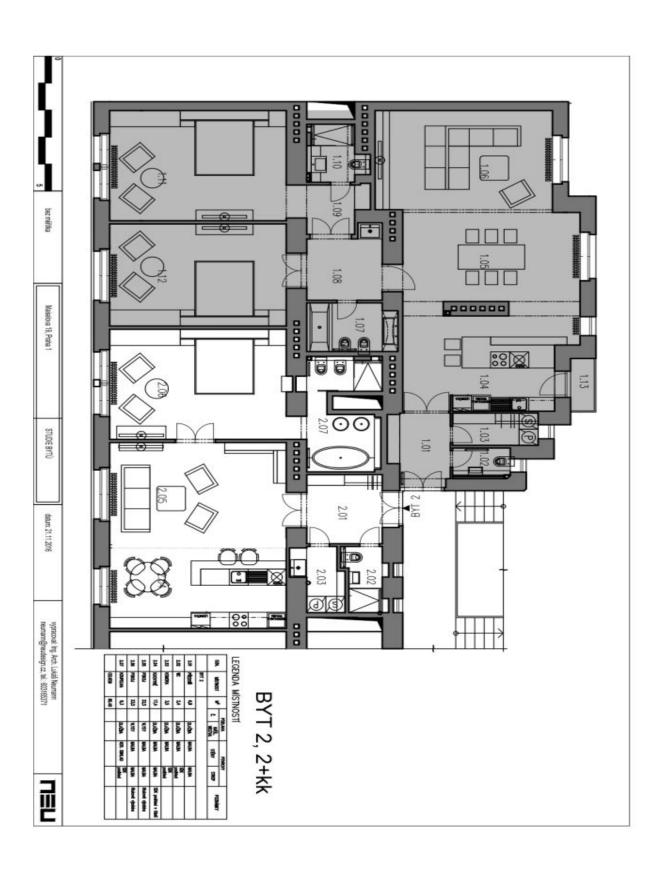

The layout offers a spacious living room with a dining area and kitchen, 1 bedroom with an en-suite bathroom, a dressing room/utility room, a bathroom (with a shower and toilet), and an entrance hall.

Floor area 88.2 m<sup>2</sup>.

In addition to regular property viewings, we also offer real-time video viewings via WhatsApp, FaceTime, Messenger, Skype, and other apps.