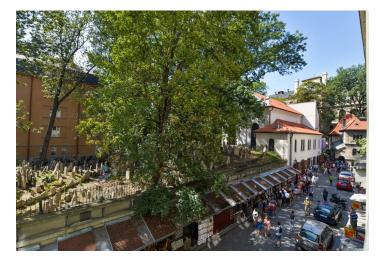

The interior is adapted to modern comfortable living, but still retains its period atmosphere. This is enhanced by renovated original handicraft elements or replicas. There are oak parquet floors and large-format tiles, and stucco reliefs on the ceilings. Storage space and a kitchen equipped with Siemens appliances are made-to -easure. The front door is security class; interior doors are double-leaf and paneled. Facilities also include a videophone and heating is provided by a gas boiler. The windows offer soothing views of the full-grown treetops of the Old Jewish Cemetery. The building has been completely renovated, and the floor is accessed by a modern elevator.

A first-class location near Old Town Square and the Vltava embankment with many restaurants, cafés, and shops in the immediate vicinity, as well as several important churches and synagogues, the Rudolfinum concert and exhibition building, and a university faculty. The area can be easily reached by metro and tram. You can rent a parking space in one of the underground garages on nearby Miloš Forman Square.