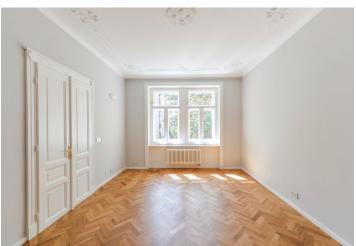

<sup>\*</sup> Area of the unit according to the Civil Code. The area consists of the sum total area of the entire unit bounded by perimeter walls.

This elegant apartment, which has been completely and tastefully reconstructed, is located on the 2nd floor of a beautiful, also reconstructed Art Nouveau building in an attractive location in the historic center of the city in the former Jewish Quarter on Maiselova Street parallel to Pařížská Avenue. The apartment is rented.

The layout offers a spacious living room with a dining area and kitchen, 1 bedroom with an en-suite bathroom, a dressing room/utility room, a bathroom (with a shower and toilet), and an entrance hall.

The interior is adapted to modern comfortable living, but still retains its period atmosphere. This is enhanced by renovated original handicraft elements or replicas. There are oak parquet floors and large-format tiles, and stucco reliefs on the ceilings. Storage space and a kitchen equipped with Siemens appliances are made-to -easure. The front door is security class; interior doors are double-leaf and paneled. Facilities also include a videophone and heating is provided by a gas boiler. The windows offer soothing views of the full-grown treetops of the Old Jewish Cemetery. The building has been completely renovated, and the floor is accessed by a modern elevator.