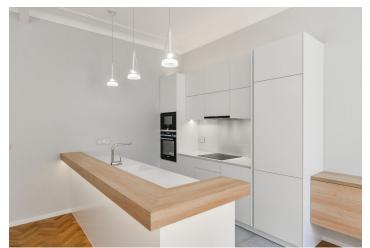

The layout offers a spacious living room with a dining area and kitchen, 1 bedroom with an en-suite bathroom, a dressing room/utility room, a bathroom (with a shower and toilet), and an entrance hall.

The interior is adapted to modern comfortable living, but still retains its period atmosphere. This is enhanced by renovated original handicraft elements or replicas. There are oak parquet floors and large-format tiles, and stucco reliefs on the ceilings. Storage space and a kitchen equipped with Siemens appliances are made-to -easure. The front door is security class; interior doors are double-leaf and paneled. Facilities also include a videophone and heating is provided by a gas boiler. The windows offer soothing views of the full-grown treetops of the Old Jewish Cemetery. The building has been completely renovated, and the floor is accessed by a modern elevator.