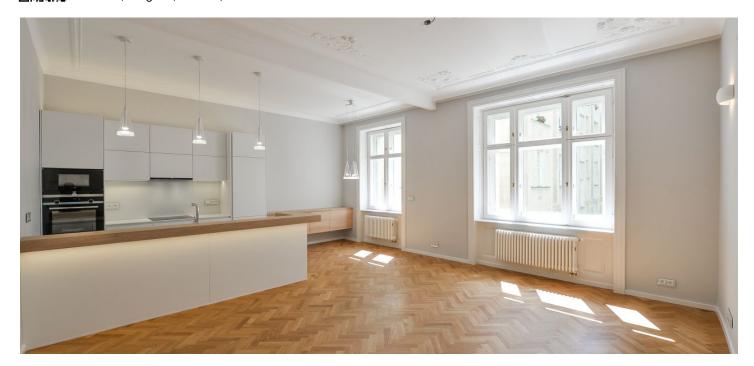

The layout offers a spacious living room with a dining area and kitchen, 1 bedroom with an en-suite bathroom, a dressing room/utility room, a bathroom (with a shower and toilet), and an entrance hall.

The interior is adapted to modern comfortable living, but still retains its period atmosphere. This is enhanced by renovated original handicraft elements or replicas. There are oak parquet floors and large-format tiles, and stucco reliefs on the ceilings. Storage space and a kitchen equipped with Siemens appliances are made-to -easure. The front door is security class; interior doors are double-leaf and paneled. Facilities also include a videophone and heating is provided by a gas boiler. The windows offer soothing views of the full-grown treetops of the Old Jewish Cemetery. The building has been completely renovated, and the floor is accessed by a modern elevator.