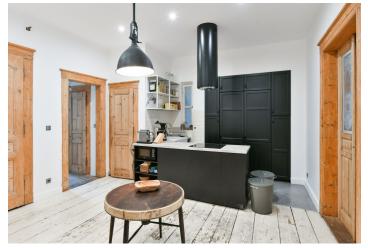

The apartment includes a large living room with a **balcony**, a spacious entrance hall with a fully fitted kitchen, a dining room / bedroom, a master bedroom with an en-suite bathroom (walk-in shower), plus a separate toilet.

**Hardwood floors**, tiles, electric heating, washer / dryer, dishwasher, induction cooktop, microwave oven. Monthly deposit for service charges and water: CZK 2,500. Electricity is billed separately (transfer to the tenant).