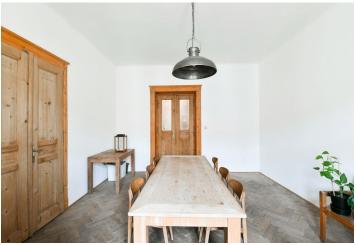

\* Area of the unit according to the Civil Code. The area consists of the sum total area of the entire unit bounded by perimeter walls.

This completely furnished renovated 2-bedroom apartment with a balcony is on the 4th floor of a well kept residential building with no lift, just moments from Stromovka - Prague's largest park - and the popular Letenské Sady Park. Located in a residential neighborhood with great amenities and very quick access to the city center by tram or on foot - the Vltavská metro station and a tram stop are close by. Conveniently located for the airport and Prague 6 international schools.

The apartment includes a large living room with a **balcony**, a spacious entrance hall with a fully fitted kitchen, a dining room / bedroom, a master bedroom with an en-suite bathroom (walk-in shower), plus a separate toilet.

**Hardwood floors**, tiles, electric heating, washer / dryer, dishwasher, induction cooktop, microwave oven. Monthly deposit for service charges and water: CZK 2,500. Electricity is billed separately (transfer to the tenant).