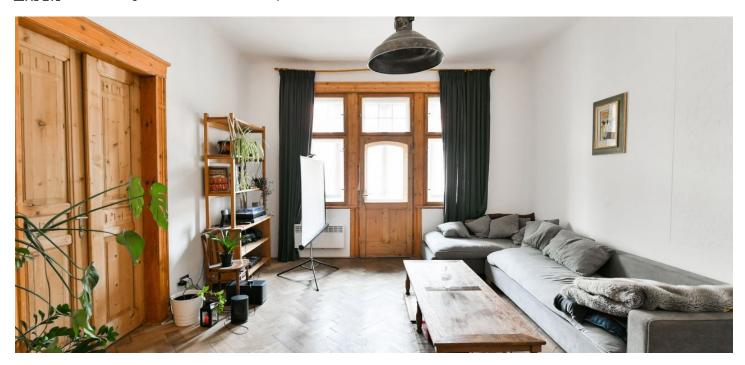

The apartment includes a large living room with a **balcony**, a spacious entrance hall with a fully fitted kitchen, a dining room / bedroom, a master bedroom with an en-suite bathroom (walk-in shower), plus a separate toilet.

**Hardwood floors**, tiles, electric heating, washer / dryer, dishwasher, induction cooktop, microwave oven. Monthly deposit for service charges and water: CZK 2,500. Electricity is billed separately (transfer to the tenant).