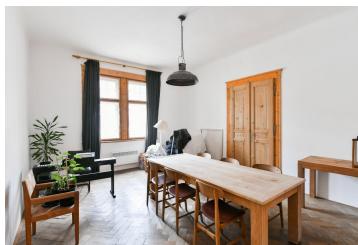

The apartment includes a large living room with a **balcony**, a spacious entrance hall with a fully fitted kitchen, a dining room / bedroom, a master bedroom with an en-suite bathroom (walk-in shower), plus a separate toilet.

**Hardwood floors**, tiles, electric heating, washer / dryer, dishwasher, induction cooktop, microwave oven. Monthly deposit for service charges and water: CZK 2,500. Electricity is billed separately (transfer to the tenant).