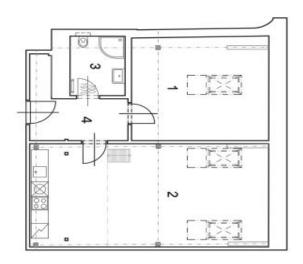

The dominant feature of the apartment is the spacious living room with a **gallery** facing the **courtyard**, a preparation for a kitchen, a bedroom, a bathroom (shower, toilet, sink), a utility room, and a hallway.

Total usable area 93.2  $m^2\!,$  of which floor area 70.3  $m^2\!,$  gallery 22.9  $m^2\!.$ 

The unit is subject to special legal conditions.

Due to the current situation, the investor reserves the right to make minor adjustments to the standards.

## Apartment One-bedroom (2+kk)

93 m², Brno-město, Brno - střed, Štefánikova

Svoboda&williams CHRISTIE'S

REALDATA

Ð

S ω Sklep č.004 Celková užitná plocha **Plocha Galerie** Podlahová plocha dle OZ Galerie Pokoj Vstup Koupelna Obytná místnost . # 93,2 m<sup>2</sup> 22,9 m<sup>2</sup> 70,3 m<sup>2</sup> 35,7 m<sup>2</sup> 22,9 m<sup>2</sup> 21,8 m<sup>2</sup> 4,9 m<sup>2</sup> 5,1 m<sup>2</sup> 7,9 m<sup>2</sup>