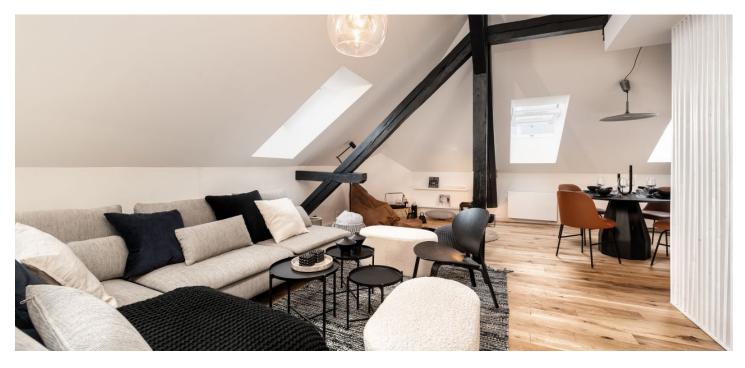

The dominant feature of the apartment is the spacious living room with a **gallery** facing the **courtyard**, a preparation for a kitchen, a bedroom, a bathroom (shower, toilet, sink), a utility room, and a hallway.

The quality facilities include multi-layer wooden floors, hardwood oak moldings, Dakea skylights, fireproof doors, paneled interior doors, underfloor heating in the bathroom, large-format tiles by Story of Stone, a Connet air sink on an oak wood counter, a wall-mounted toilet with an AquaBlade system and SoftClose seat, a data socket, or an EPS sensor. District heating from a heating plant; hot water by a boiler. The unit comes with a cellar storage unit, and you can rent a parking space located behind the building. There is no elevator.