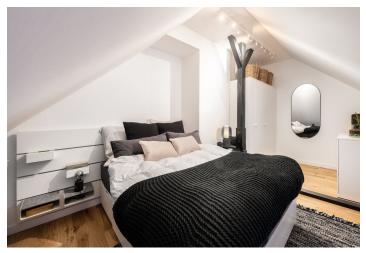

The dominant feature of the apartment is the spacious living room with a **gallery** facing the **courtyard**, a preparation for a kitchen, a bedroom, a bathroom (shower, toilet, sink), a utility room, and a hallway.

The quality facilities include multi-layer wooden floors, hardwood oak moldings, Dakea skylights, fireproof doors, paneled interior doors, underfloor heating in the bathroom, large-format tiles by Story of Stone, a Connet air sink on an oak wood counter, a wall-mounted toilet with an AquaBlade system and SoftClose seat, a data socket, or an EPS sensor. District heating from a heating plant; hot water by a boiler. The unit comes with a cellar storage unit, and you can rent a parking space located behind the building. There is no elevator.