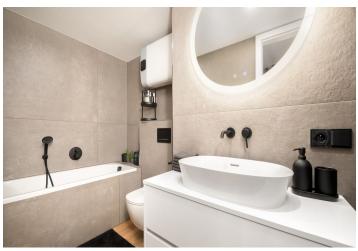

The dominant feature of the apartment is the spacious living room with a **gallery** facing the **courtyard**, a preparation for a kitchen, a bedroom, a bathroom (shower, toilet, sink), a utility room, and a hallway.

The quality facilities include multi-layer wooden floors, hardwood oak moldings, Dakea skylights, fireproof doors, paneled interior doors, underfloor heating in the bathroom, large-format tiles by Story of Stone, a Connet air sink on an oak wood counter, a wall-mounted toilet with an AquaBlade system and SoftClose seat, a data socket, or an EPS sensor. District heating from a heating plant; hot water by a boiler. The unit comes with a cellar storage unit, and you can rent a parking space located behind the building. There is no elevator.