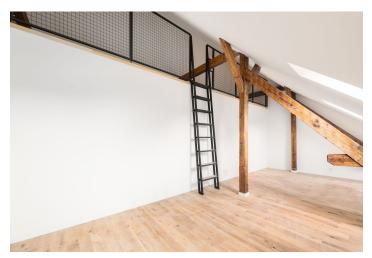

The dominant feature of the apartment is the spacious living room with a **gallery** facing the **courtyard**, a preparation for a kitchen, a bedroom, a bathroom (shower, toilet, sink), a utility room, and a hallway.

Total usable area 93.2  $m^2\!,$  of which floor area 70.3  $m^2\!,$  gallery 22.9  $m^2\!.$ 

The unit is subject to special legal conditions.

Due to the current situation, the investor reserves the right to make minor adjustments to the standards.