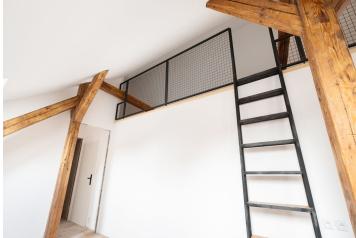

The dominant feature of the apartment is the spacious living room with a **gallery** facing the **courtyard**, a preparation for a kitchen, a bedroom, a bathroom (shower, toilet, sink), a utility room, and a hallway.

The quality facilities include multi-layer wooden floors, hardwood oak moldings, Dakea skylights, fireproof doors, paneled interior doors, underfloor heating in the bathroom, large-format tiles by Story of Stone, a Connet air sink on an oak wood counter, a wall-mounted toilet with an AquaBlade system and SoftClose seat, a data socket, or an EPS sensor. District heating from a heating plant; hot water by a boiler. The unit comes with a cellar storage unit, and you can rent a parking space located behind the building. There is no elevator.