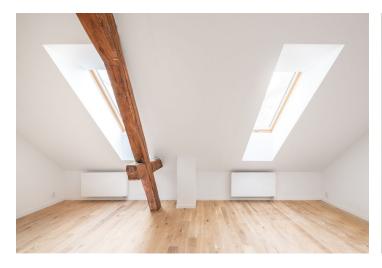

The dominant feature of this attic apartment is a spacious **open living room** with a preparation for a kitchen. There is also a large bedroom, a bathroom (shower, toilet, sink), and a hallway.

The quality facilities include multi-layer **wooden floors**, hardwood oak moldings, Dakea skylights, fireproof doors, paneled interior doors, **underfloor heating** in the bathroom, large-format tiles by **Story of Stone**, a **Connet air sink** on an **oak wood counter**, a wall-mounted toilet with an AquaBlade system and SoftClose seat, a data socket, or an EPS sensor. District heating from a heating plant; hot water by a boiler. The unit comes with a **cellar storage unit**, and you can rent a **parking space** located behind the building. There is no elevator.

Floor area 59.1 m<sup>2</sup>.

Due to the current situation, the investor reserves the right to make minor adjustments to the standards.

Photos of the finished apartment are from the show flat in the project.