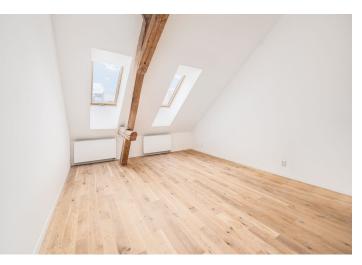

The dominant feature of this attic apartment is a spacious **open living room** with a preparation for a kitchen. There is also a large bedroom, a bathroom (shower, toilet, sink), and a hallway.

The quality facilities include multi-layer **wooden floors**, hardwood oak moldings, Dakea skylights, fireproof doors, paneled interior doors, **underfloor heating** in the bathroom, large-format tiles by **Story of Stone**, a **Connet air sink** on an **oak wood counter**, a wall-mounted toilet with an AquaBlade system and SoftClose seat, a data socket, or an EPS sensor. District heating from a heating plant; hot water by a boiler. The unit comes with a **cellar storage unit**, and you can rent a **parking space** located behind the building. There is no elevator.

Floor area 59.1 m<sup>2</sup>.

Due to the current situation, the investor reserves the right to make minor adjustments to the standards.

Photos of the finished apartment are from the show flat in the project.