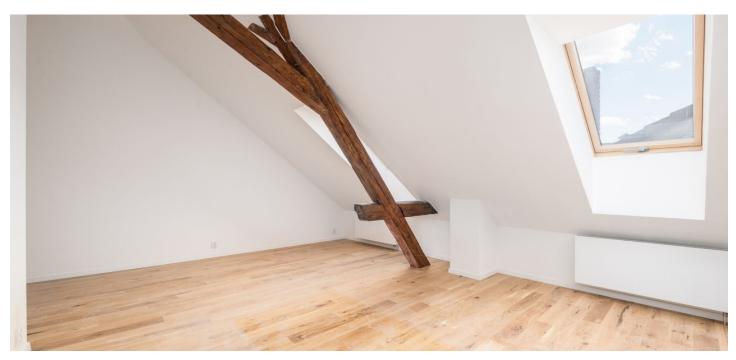

The dominant feature of this attic apartment is a spacious **open living room** with a preparation for a kitchen. There is also a large bedroom, a bathroom (shower, toilet, sink), and a hallway.

The quality facilities include multi-layer **wooden floors**, hardwood oak moldings, Dakea skylights, fireproof doors, paneled interior doors, **underfloor heating** in the bathroom, large-format tiles by **Story of Stone**, a **Connet air sink** on an **oak wood counter**, a wall-mounted toilet with an AquaBlade system and SoftClose seat, a data socket, or an EPS sensor. District heating from a heating plant; hot water by a boiler. The unit comes with a **cellar storage unit**, and you can rent a **parking space** located behind the building. There is no elevator.

Floor area 59.1 m<sup>2</sup>.

Due to the current situation, the investor reserves the right to make minor adjustments to the standards.

Photos of the finished apartment are from the show flat in the project.