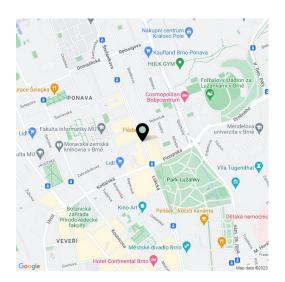

The building is located in a **beautiful and sought-after part** of the **Veveří** district. Right next to the building is a public transport stop, and the city center is 2 stops away. All of **Brno's university faculties** are within a short trolley bus ride. The building is located right by the entrance to the nicely landscaped **Lužánky Park** with a wide range of sports activities. The district adjacent to the center of Brno boasts many important architectural monuments and offers complete civic amenities. The world-famous **Villa Tugendhat** stands in the neighboring district of Černá Pole.