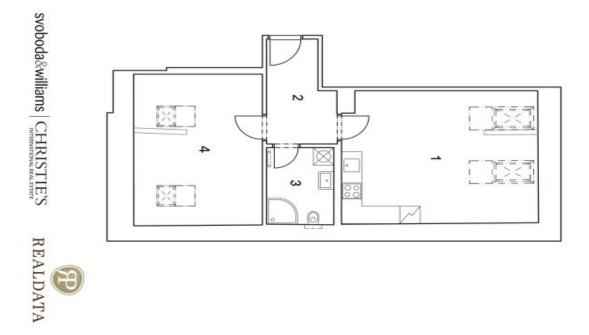

## Apartment One-bedroom (2+kk)

59 m², Brno-město, Brno - střed, Štefánikova

#

Schéma půdorysu domu představuje dispoziční řešení jednotky. Kuchyňská linka a nábytek nejsou součástí dodávky domu, zařízení je zobrazeno pouze pro názornost. Veškeré materiály a informace jsou pouze orientační. Developer si vyhrazuje právo na změny a upřesnění.

| Skle        | Cell                                                            | Pod                     | 4       | ω                 | N      | -                 |
|-------------|-----------------------------------------------------------------|-------------------------|---------|-------------------|--------|-------------------|
| Sklep č.008 | Podlahová plocha dle OZ<br>Celková užitná plocha<br>Sklep č.008 | Podlahová plocha dle OZ | Pokoj   | Koupelna          | Vstup  | Obytná místnost   |
| 4,7         | 59,1 m²                                                         | 59,1 m²                 | 19,5 m² | 5,3 m²            | 6,4 m² | 27,9 m²           |
| 4,7 m²      | ),1 m <sup>2</sup>                                              | ,1 m <sup>2</sup>       | ,5 m    | ,3 m <sup>2</sup> | ,4 m   | ,9 m <sup>2</sup> |