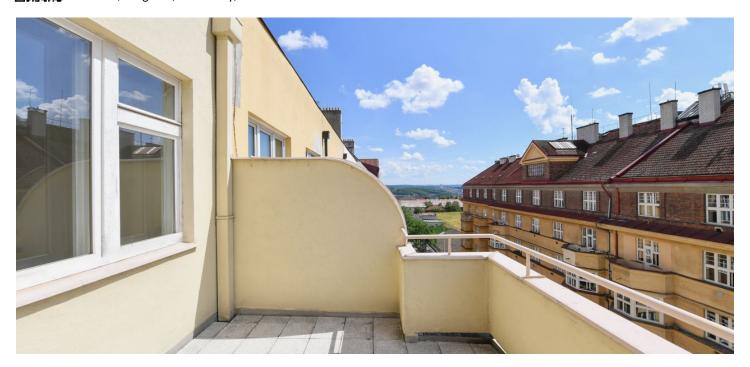

\* Area of the unit according to the Civil Code. The area consists of the sum total area of the entire unit bounded by perimeter walls.

This tastefully renovated bright apartment with a terrace and a balcony is located on the 6th floor of a Functionalist corner building from the 1930s with impressive period common areas. The elegant apartment building with an elevator has been sensitively renovated and is conveniently located right next to the Flora metro station.

The layout offers a living room with a dining area, kitchen, and access to **the west-facing terrace**, 2 bedrooms (one with a balcony), a bathroom with a bathtub, separate toilet, and a spacious entrance hall. The **terrace overlooks woooded Bohdalec Hill**.