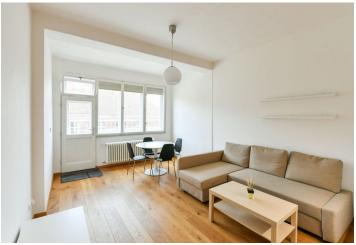

\* Area of the unit according to the Civil Code. The area consists of the sum total area of the entire unit bounded by perimeter walls.

This tastefully renovated bright apartment with a terrace and a balcony is located on the 6th floor of a Functionalist corner building from the 1930s with impressive period common areas. The elegant apartment building with an elevator has been sensitively renovated and is conveniently located right next to the Flora metro station.

The apartment has been reconstructed, including a new bathroom, the large windows with wooden frames provide plenty of daylight, high ceilings add a feeling of airiness, and oiled wooden floors create a cozy atmosphere.