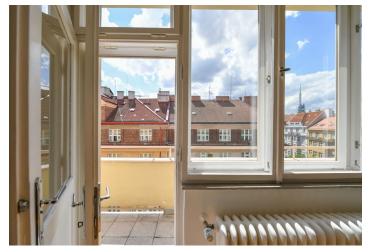

The layout offers a living room with a dining area, kitchen, and access to **the west-facing terrace**, 2 bedrooms (one with a balcony), a bathroom with a bathtub, separate toilet, and a spacious entrance hall. The **terrace overlooks woooded Bohdalec Hill**.

The apartment has been reconstructed, including a new bathroom, the large windows with wooden frames provide plenty of daylight, high ceilings add a feeling of airiness, and oiled wooden floors create a cozy atmosphere.