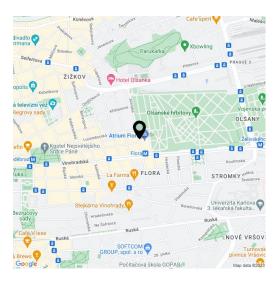

This popular residential location in **Vinohrady** with a complete infrastructure is just 100 m from the Flora shopping and entertainment center. In the area, there are many cafes and restaurants, a post office, a pharmacy, a kindergarten, and an elementary school. Right next to the builing is an entrance to a line A metro station, so you can get to the city center in just 5 minutes.