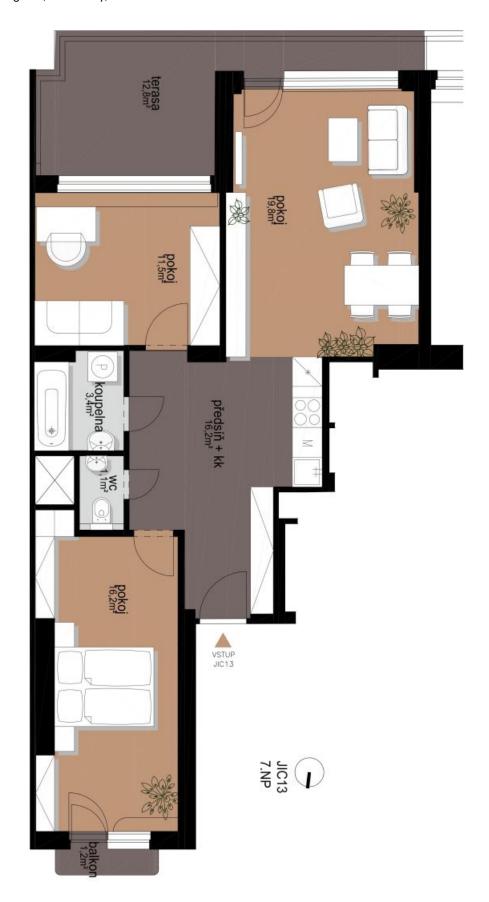

The layout offers a living room with a dining area, kitchen, and access to **the west-facing terrace**, 2 bedrooms (one with a balcony), a bathroom with a bathtub, separate toilet, and a spacious entrance hall. The **terrace overlooks woooded Bohdalec Hill**.

Interior 68.2 m², terrace 12.8 m², balcony 1.2 m², cellar 2.3 m².

The apartment is rented.

In addition to regular property viewings, we also offer real-time video viewings via WhatsApp, FaceTime, Messenger, Skype, and other apps.