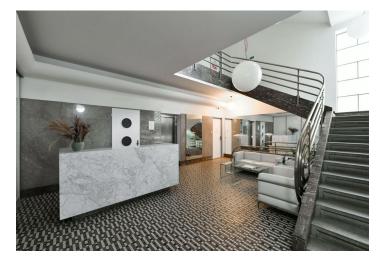

\* Area of the unit according to the Civil Code. The area consists of the sum total area of the entire unit bounded by perimeter walls.

This tastefully renovated bright apartment with a terrace and a balcony is located on the 6th floor of a Functionalist corner building from the 1930s with impressive period common areas. The elegant apartment building with an elevator has been sensitively renovated and is conveniently located right next to the Flora metro station.