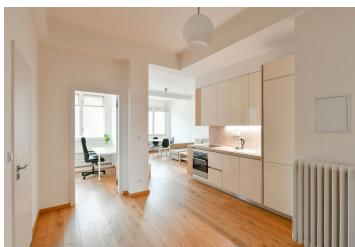

The layout offers a living room with a dining area, kitchen, and access to **the west-facing terrace**, 2 bedrooms (one with a balcony), a bathroom with a bathtub, separate toilet, and a spacious entrance hall. The **terrace overlooks woooded Bohdalec Hill**.

The apartment has been reconstructed, including a new bathroom, the large windows with wooden frames provide plenty of daylight, high ceilings add a feeling of airiness, and oiled wooden floors create a cozy atmosphere.

Facilities also include a complete kitchen (incl. a dishwasher), and a security entrance door. Central heating. The apartment comes with a cellar storage unit and residents can use the gym in the basement and the common roof terrace. You can rent a parking space in the underground garages near the building.