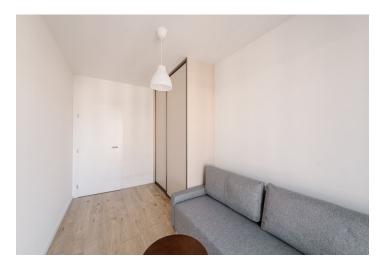

The layout of the apartment with one neighbor on the same floor consists of an entrance hall with a built-in **wardrobe**, a separate toilet, a bathroom with a bathtub, two bedrooms with built-in wardrobes, a living room, and a fully equipped kitchen including a refrigerator, induction hob, and dishwasher. Each room has access to the east-facing **loggia**. The apartment comes with a **parking space** in the building's garage for an additional fee.