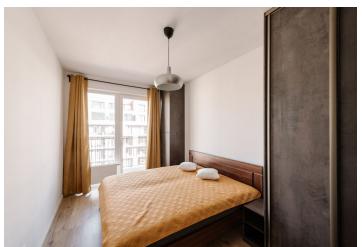

The layout of the apartment with one neighbor on the same floor consists of an entrance hall with a built-in **wardrobe**, a separate toilet, a bathroom with a bathtub, two bedrooms with built-in wardrobes, a living room, and a fully equipped kitchen including a refrigerator, induction hob, and dishwasher. Each room has access to the east-facing **loggia**. The apartment comes with a **parking space** in the building's garage for an additional fee.