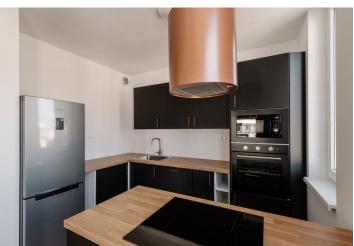

The layout of the apartment with one neighbor on the same floor consists of an entrance hall with a built-in **wardrobe**, a separate toilet, a bathroom with a bathtub, two bedrooms with built-in wardrobes, a living room, and a fully equipped kitchen including a refrigerator, induction hob, and dishwasher. Each room has access to the east-facing **loggia**. The apartment comes with a **parking space** in the building's garage for an additional fee.

The standard of the apartment includes laminate floors, large-format windows, and fire safety doors.

Interior 65 m², loggia 8 m²

Rental price EUR 940 + EUR 250 utilities + EUR 50 garage parking