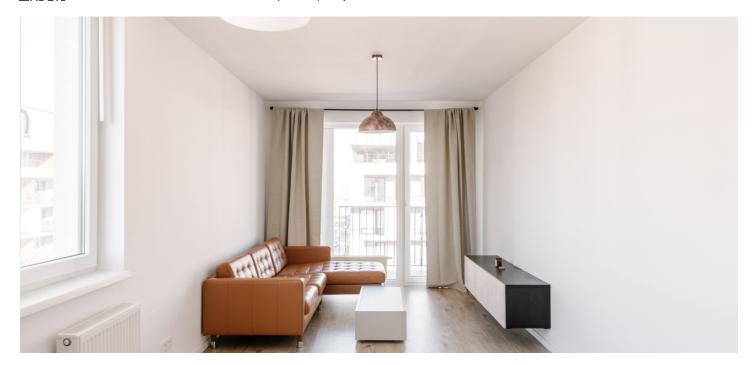

The layout of the apartment with one neighbor on the same floor consists of an entrance hall with a built-in **wardrobe**, a separate toilet, a bathroom with a bathtub, two bedrooms with built-in wardrobes, a living room, and a fully equipped kitchen including a refrigerator, induction hob, and dishwasher. Each room has access to the east-facing **loggia**. The apartment comes with a **parking space** in the building's garage for an additional fee.

The standard of the apartment includes laminate floors, large-format windows, and fire safety doors.

Interior 65 m², loggia 8 m²

Rental price EUR 940 + EUR 250 utilities + EUR 50 garage parking