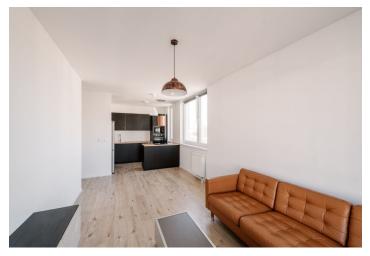

The layout of the apartment with one neighbor on the same floor consists of an entrance hall with a built-in **wardrobe**, a separate toilet, a bathroom with a bathtub, two bedrooms with built-in wardrobes, a living room, and a fully equipped kitchen including a refrigerator, induction hob, and dishwasher. Each room has access to the east-facing **loggia**. The apartment comes with a **parking space** in the building's garage for an additional fee.