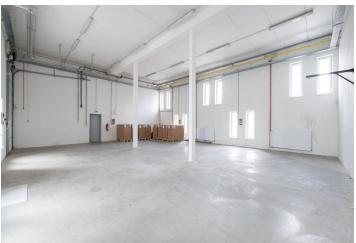

The total usable area is **1,650 sq. m.** The smaller factory consists of an open high space with a large, **electrically operated entrance.** The larger, threestory building contains manufacturing facilities, **offices, and a separate housing unit** with a 2-bedroom layout. All three floors are connected by a **freight elevator** with a load capacity of 1,200 kg. The buildings stand right next to each other. The entrance to the complex is without restrictions; **parking** is possible directly in front of the factory.