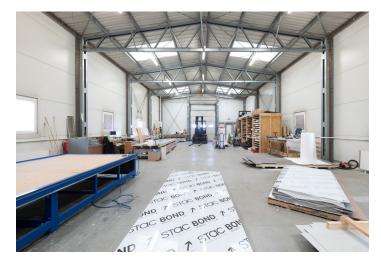

The total usable area is **1,650 sq. m.** The smaller factory consists of an open high space with a large, **electrically operated entrance.** The larger, threestory building contains manufacturing facilities, **offices, and a separate housing unit** with a 2-bedroom layout. All three floors are connected by a **freight elevator** with a load capacity of 1,200 kg. The buildings stand right next to each other. The entrance to the complex is without restrictions; **parking** is possible directly in front of the factory.