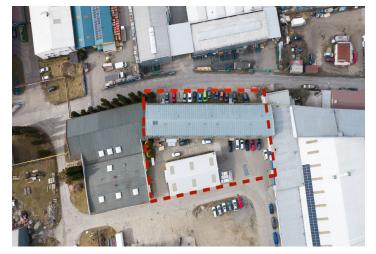

Sold

An offer of 2 separate industrial premises suitable, for example, as a manufacturing plant, warehouse, or data center in a factory complex located in the town of Napajedla near the D55 highway. The complex includes a new assembly plant that meets Czech technical standards.

The total usable area is **1,650 sq. m.** The smaller factory consists of an open high space with a large, **electrically operated entrance.** The larger, threestory building contains manufacturing facilities, **offices, and a separate housing unit** with a 2-bedroom layout. All three floors are connected by a **freight elevator** with a load capacity of 1,200 kg. The buildings stand right next to each other. The entrance to the complex is without restrictions; **parking** is possible directly in front of the factory.