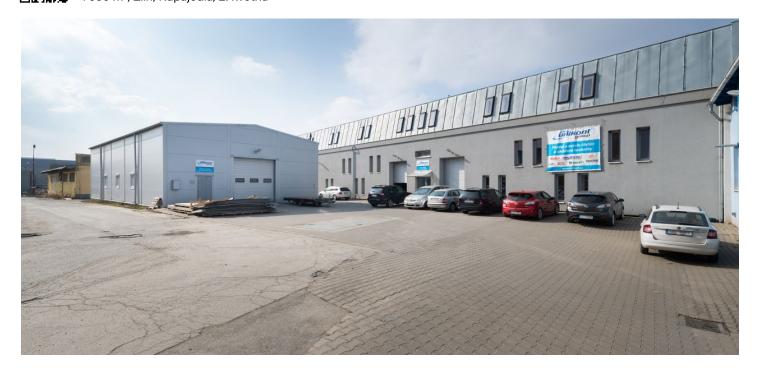

Sold

An offer of 2 separate industrial premises suitable, for example, as a manufacturing plant, warehouse, or data center in a factory complex located in the town of Napajedla near the D55 highway. The complex includes a new assembly plant that meets Czech technical standards.

The total usable area is **1,650 sq. m.** The smaller factory consists of an open high space with a large, **electrically operated entrance.** The larger, threestory building contains manufacturing facilities, **offices, and a separate housing unit** with a 2-bedroom layout. All three floors are connected by a **freight elevator** with a load capacity of 1,200 kg. The buildings stand right next to each other. The entrance to the complex is without restrictions; **parking** is possible directly in front of the factory.

The premises are located in a **perfectly accessible place**. There is a bus stop next to the complex and the center of Napajedla is only a 2-minute drive away. The city lies on the route of the extended **D55 highway**, which should be completed in 2026.