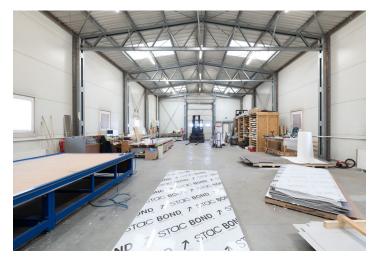

The total usable area is 1,650 sq. m. The smaller factory consists of an open high space with a large, electrically operated entrance. The larger, three-story building with 5m clear height on ground floor contains manufacturing facilities, offices, and a separate housing unit with a 2-bedroom layout. All three floors are connected by a freight elevator with a load capacity of 1,200 kg. The buildings stand right next to each other. The entrance to the complex is without restrictions; parking is possible directly in front of the factory.