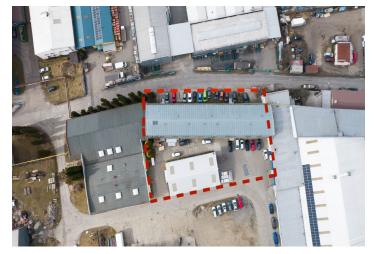

The total usable area is 1,650 sq. m. The smaller factory consists of an open high space with a large, electrically operated entrance. The larger, three-story building with 5m clear height on ground floor contains manufacturing facilities, offices, and a separate housing unit with a 2-bedroom layout. All three floors are connected by a freight elevator with a load capacity of 1,200 kg. The buildings stand right next to each other. The entrance to the complex is without restrictions; parking is possible directly in front of the factory.