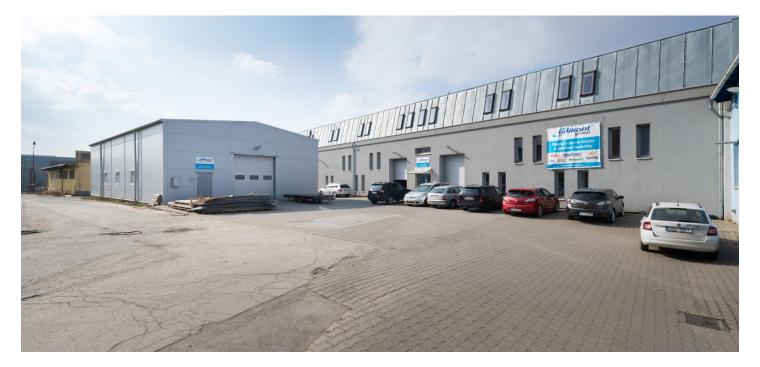

## Warehouse space

1650 m², Zlín, Napajedla, 2. května

Total area 1650 m²

Reference number 42054

Sold

An offer of 2 separate industrial premises suitable, for example, as a manufacturing plant, warehouse, or data center in a factory complex located in the town of Napajedla near the D55 highway. The complex includes a new assembly plant that meets Czech technical standards.

The total usable area is 1,650 sq. m. The smaller factory consists of an open high space with a large, electrically operated entrance. The larger, three-story building with 5m clear height on ground floor contains manufacturing facilities, offices, and a separate housing unit with a 2-bedroom layout. All three floors are connected by a freight elevator with a load capacity of 1,200 kg. The buildings stand right next to each other. The entrance to the complex is without restrictions; parking is possible directly in front of the factory.

The premises are located in a **perfectly accessible place**. There is a bus stop next to the complex and the center of Napajedla is only a 2-minute drive away. The city lies on the route of the extended **D55 highway**, which should be completed in 2026.