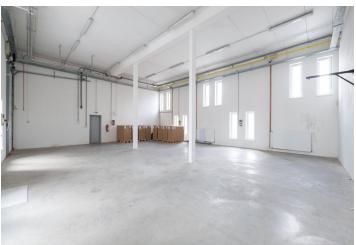

The total usable area is 1,650 sq. m. The smaller factory consists of an open high space with a large, electrically operated entrance. The larger, three-story building with 5m clear height on ground floor contains manufacturing facilities, offices, and a separate housing unit with a 2-bedroom layout. All three floors are connected by a freight elevator with a load capacity of 1,200 kg. The buildings stand right next to each other. The entrance to the complex is without restrictions; parking is possible directly in front of the factory.