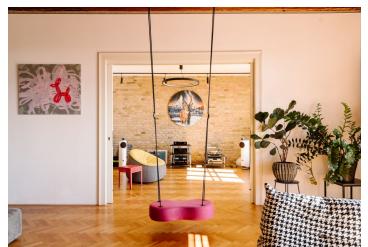

The layout of the apartment consists of a large kitchen with a dining area, a bright living room with a terrace connected to another room, 3 bedrooms, 1 bathroom with a bathtub and shower, a second bathroom with a bathtub, a separate toilet with a sink, and a utility room.

Facilities include new wooden windows with exterior motorized blinds, wooden floors, underfloor heating, and Siemens kitchen appliances. Heating is by the unit's own gas boiler.

The apartment is rented partially furnished and comes with 2 cellar storage units. The rent includes one garage parking space. For an additional fee of EUR 100/month/space, it is possible to transfer the lease of two more garage parking spaces.