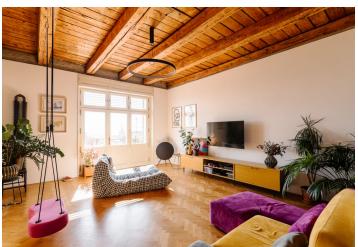

The layout of the apartment consists of a large kitchen with a dining area, a bright living room with a terrace connected to another room, 3 bedrooms, 1 bathroom with a bathtub and shower, a second bathroom with a bathtub, a separate toilet with a sink, and a utility room.

Facilities include new wooden windows with exterior motorized blinds, wooden floors, underfloor heating, and Siemens kitchen appliances. Heating is by the unit's own gas boiler.

The apartment is rented partially furnished and comes with 2 cellar storage units. The rent includes one garage parking space. For an additional fee of EUR 100/month/space, it is possible to transfer the lease of two more garage parking spaces.