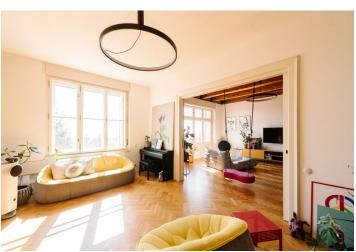

\* Area of the unit according to the Civil Code. The area consists of the sum total area of the entire unit bounded by perimeter walls.

This designer 4-bedroom apartment with a garage parking space and a terrace with panoramic views is located on the 1st floor of a boutique apartment building set in a lucrative part of Old Town near Slavín. This prestigious, quiet part of Bratislava with plenty of greenery, beautiful views, and close to the city center is accessible both on foot and by public transport. There are several kindergartens and primary schools nearby. The spacious Mountain Park offers the possibility of relaxing amongst the greenery.

The layout of the apartment consists of a large kitchen with a dining area, a bright living room with a terrace connected to another room, 3 bedrooms, 1 bathroom with a bathtub and shower, a second bathroom with a bathtub, a separate toilet with a sink, and a utility room.

Facilities include new wooden windows with exterior motorized blinds, wooden floors, underfloor heating, and Siemens kitchen appliances. Heating is by the unit's own gas boiler.

The apartment is rented partially furnished and comes with 2 cellar storage units. The rent includes one garage parking space. For an additional fee of EUR 100/month/space, it is possible to transfer the lease of two more garage parking spaces.