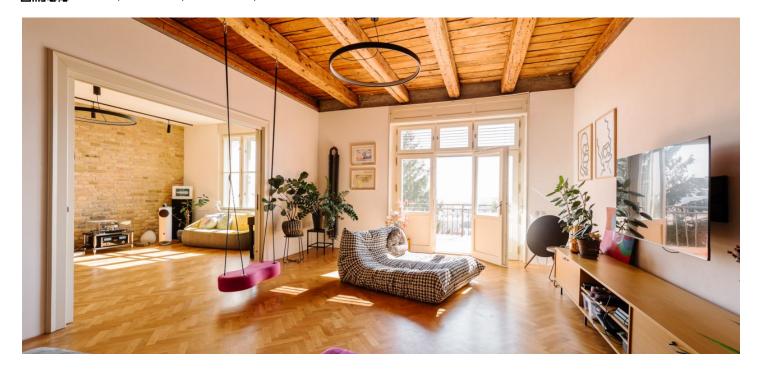

\* Area of the unit according to the Civil Code. The area consists of the sum total area of the entire unit bounded by perimeter walls.

This designer 4-bedroom apartment with a garage parking space and a terrace with panoramic views is located on the 1st floor of a boutique apartment building set in a lucrative part of Old Town near Slavín. This prestigious, quiet part of Bratislava with plenty of greenery, beautiful views, and close to the city center is accessible both on foot and by public transport. There are several kindergartens and primary schools nearby. The spacious Mountain Park offers the possibility of relaxing amongst the greenery.

The layout of the apartment consists of a large kitchen with a dining area, a bright living room with a terrace connected to another room, 3 bedrooms, 1 bathroom with a bathtub and shower, a second bathroom with a bathtub, a separate toilet with a sink, and a utility room.

Facilities include new wooden windows with exterior motorized blinds, wooden floors, underfloor heating, and Siemens kitchen appliances. Heating is by the unit's own gas boiler.

The apartment is rented partially furnished and comes with 2 cellar storage units. The rent includes one garage parking space. For an additional fee of EUR 100/month/space, it is possible to transfer the lease of two more garage parking spaces.