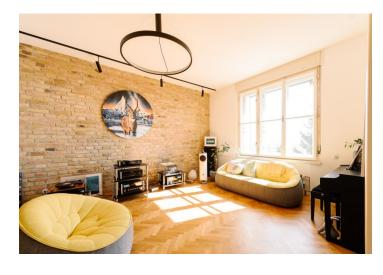

The layout of the apartment consists of a large kitchen with a dining area, a bright living room with a terrace connected to another room, 3 bedrooms, 1 bathroom with a bathtub and shower, a second bathroom with a bathtub, a separate toilet with a sink, and a utility room.

Facilities include new wooden windows with exterior motorized blinds, wooden floors, underfloor heating, and Siemens kitchen appliances. Heating is by the unit's own gas boiler.

The apartment is rented partially furnished and comes with 2 cellar storage units. The rent includes one garage parking space. For an additional fee of EUR 100/month/space, it is possible to transfer the lease of two more garage parking spaces.