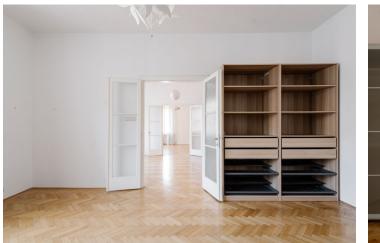

This 3-bedroom apartment for sale with a balcony is situated on the 4th floor of a building with an elevator located in the historic center of Bratislava on Grösslingova Street.

The layout of the apartment consists of a spacious entrance hall with a wardrobe, a kitchen with a pantry and **balcony**, a walk-through living room with access to two separate bedrooms, a master bedroom with a bathroom with a shower and bath, and an additional bathroom.

Facilities included in the price consist of **wooden floors**, wooden windows, and a kitchen with basic appliances.

This part of Old Town near the **Danube embankment**, Hviezdoslav Square, and the historic building of the Slovak National Theater offers urban amenities at your fingertips, as well as quick connections to all public transport connections or major roads.