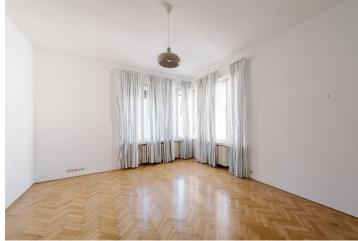

This 3-bedroom apartment for sale with a balcony is situated on the 4th floor of a building with an elevator located in the historic center of Bratislava on Grösslingova Street.

The layout of the apartment consists of a spacious entrance hall with a wardrobe, a kitchen with a pantry and **balcony**, a walk-through living room with access to two separate bedrooms, a master bedroom with a bathroom with a shower and bath, and an additional bathroom.

Facilities included in the price consist of **wooden floors**, wooden windows, and a kitchen with basic appliances.

This part of Old Town near the **Danube embankment**, Hviezdoslav Square, and the historic building of the Slovak National Theater offers urban amenities at your fingertips, as well as quick connections to all public transport connections or major roads.