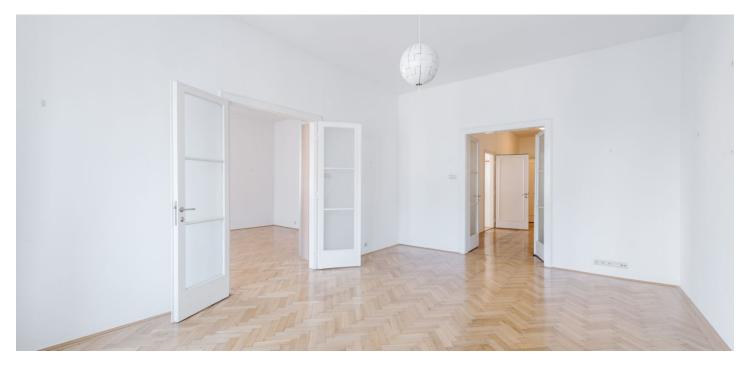

This 3-bedroom apartment for sale with a balcony is situated on the 4th floor of a building with an elevator located in the historic center of Bratislava on Grösslingova Street.

The layout of the apartment consists of a spacious entrance hall with a wardrobe, a kitchen with a pantry and **balcony**, a walk-through living room with access to two separate bedrooms, a master bedroom with a bathroom with a shower and bath, and an additional bathroom.

Facilities included in the price consist of **wooden floors**, wooden windows, and a kitchen with basic appliances.

This part of Old Town near the **Danube embankment**, Hviezdoslav Square, and the historic building of the Slovak National Theater offers urban amenities at your fingertips, as well as quick connections to all public transport connections or major roads.