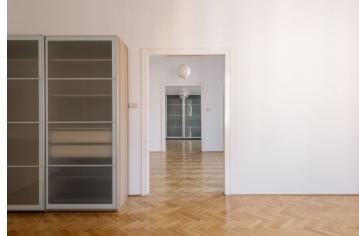

This 3-bedroom apartment for sale with a balcony is situated on the 4th floor of a building with an elevator located in the historic center of Bratislava on Grösslingova Street.

The layout of the apartment consists of a spacious entrance hall with a wardrobe, a kitchen with a pantry and **balcony**, a walk-through living room with access to two separate bedrooms, a master bedroom with a bathroom with a shower and bath, and an additional bathroom.

Facilities included in the price consist of **wooden floors**, wooden windows, and a kitchen with basic appliances.

This part of Old Town near the **Danube embankment**, Hviezdoslav Square, and the historic building of the Slovak National Theater offers urban amenities at your fingertips, as well as quick connections to all public transport connections or major roads.

The apartment comes with a cellar storage unit. Parking in the courtyard or in the garage for an extra fee of EUR 150 per month.

Interior 167 m², balcony 2 m²

\* Area of the unit according to the Civil Code. The area consists of the sum total area of the entire unit bounded by perimeter walls.