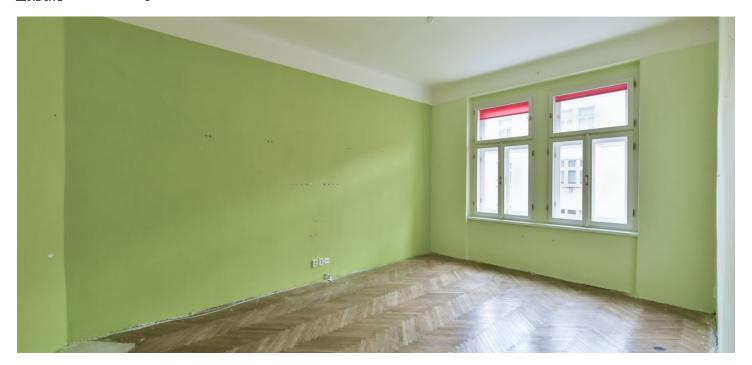

The current layout of the apartment consists of 2 separate rooms, a bathroom with a toilet and bathtub, a closet, and a hallway. The apartment is currently connected to a neighboring 40.2 sq. m. unit, which we also offer for sale.

The apartment with high ceilings is intended **for complete reconstruction**. The unit comes with a large cellar. The historic apartment was gradually renovated in 2008 and 2010-2013. It has new wooden **casement windows** and a modern **elevator**, renovated common and basement areas, a new roof, distribution (water, electricity, gas), and entrance doors.