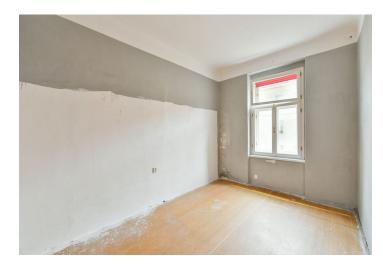

The current layout of the apartment consists of 2 separate rooms, a bathroom with a toilet and bathtub, a closet, and a hallway. The apartment is currently connected to a neighboring 40.2 sq. m. unit, which we also offer for sale.

The apartment with high ceilings is intended **for complete reconstruction**. The unit comes with a large cellar. The historic apartment was gradually renovated in 2008 and 2010-2013. It has new wooden **casement windows** and a modern **elevator**, renovated common and basement areas, a new roof, distribution (water, electricity, gas), and entrance doors.