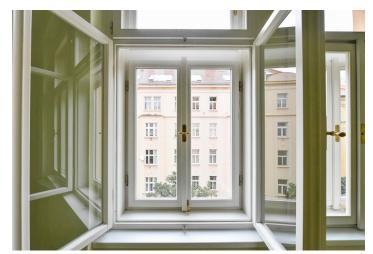

The apartment with high ceilings is intended **for complete reconstruction**. The unit comes with a large cellar. The historic apartment was gradually renovated in 2008 and 2010-2013. It has new wooden **casement windows** and a modern **elevator**, renovated common and basement areas, a new roof, distribution (water, electricity, gas), and entrance doors.