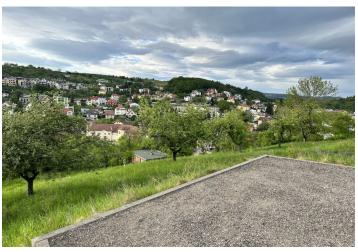

#### Ask for price

This sunny corner plot with an area of 902 m<sup>2</sup>, ready for immediate construction, is located directly in the spa town of Luhačovice. A completely quiet place in a former orchard and at the same time a short distance from the city center, where there are almost no vacant building plots.

The slightly sloping square plot has an ideal south and southwestly orientation, and its elevated position allows for unobstructed views of the city and its wooded surroundings. It is possible to build up to a three-story villa with terraces. Utility connections (water, electricity, sewage) are at the boundary of the property. Part of the plot is also a share of the access asphalt illuminated road, allowing convenient access to the future house from the upper part of the lot. The land can be divided into two parts.