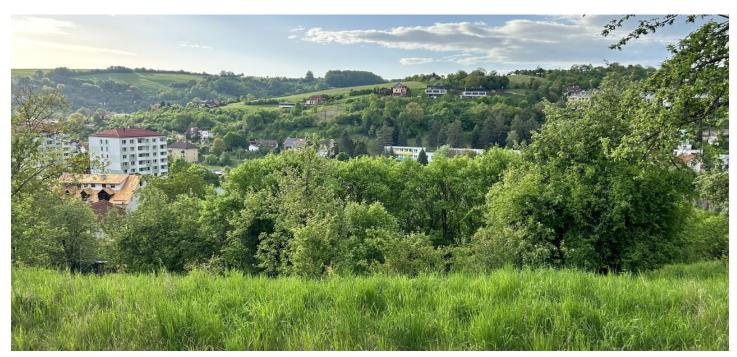

#### Ask for price

This sunny corner plot with an area of 902 m<sup>2</sup>, ready for immediate construction, is located directly in the spa town of Luhačovice. A completely quiet place in a former orchard and at the same time a short distance from the city center, where there are almost no vacant building plots.

The slightly sloping square plot has an ideal south and southwestly orientation, and its elevated position allows for unobstructed views of the city and its wooded surroundings. It is possible to build up to a three-story villa with terraces. Utility connections (water, electricity, sewage) are at the boundary of the property. Part of the plot is also a share of the access asphalt illuminated road, allowing convenient access to the future house from the upper part of the lot. The land can be divided into two parts.

The offered land is located approx. 800 meters from the city center. Luhačovice is a quiet spa town surrounded by forests, located on the border of the White Carpathians protected landscape area, which stands out for its clean air and absence of intrusive highways. The city has direct bus connections with, for example, Brno and Zlín, and train connections with Uherský Hradiště, Přerov, Olomouc, and Prague.