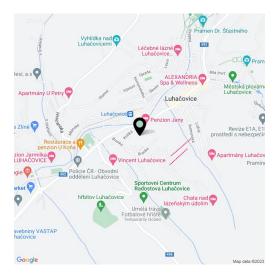

The offered land is located approx. 800 meters from the city center. Luhačovice is a quiet spa town surrounded by forests, located on the border of the White Carpathians protected landscape area, which stands out for its clean air and absence of intrusive highways. The city has direct bus connections with, for example, Brno and Zlín, and train connections with Uherský Hradiště, Přerov, Olomouc, and Prague.