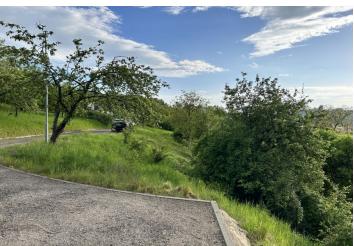

The slightly sloping square plot has an ideal south and southwestly orientation, and its elevated position allows for unobstructed views of the city and its wooded surroundings. It is possible to build up to a three-story villa with terraces. Utility connections (water, electricity, sewage) are at the boundary of the property. Part of the plot is also a share of the access asphalt illuminated road, allowing convenient access to the future house from the upper part of the lot. The land can be divided into two parts.