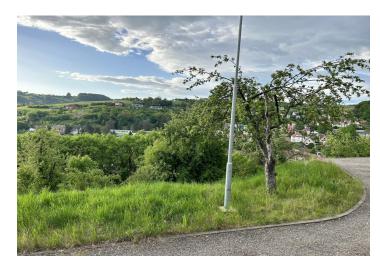

The slightly sloping square plot has an ideal south and southwestly orientation, and its elevated position allows for unobstructed views of the city and its wooded surroundings. It is possible to build up to a three-story villa with terraces. Utility connections (water, electricity, sewage) are at the boundary of the property. Part of the plot is also a share of the access asphalt illuminated road, allowing convenient access to the future house from the upper part of the lot. The land can be divided into two parts.