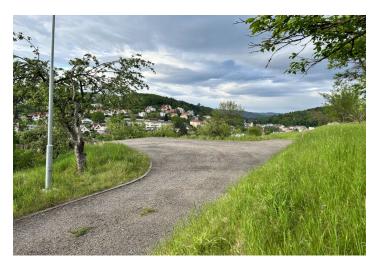

The slightly sloping square plot has an ideal south and southwestly orientation, and its elevated position allows for unobstructed views of the city and its wooded surroundings. It is possible to build up to a three-story villa with terraces. Utility connections (water, electricity, sewage) are at the boundary of the property. Part of the plot is also a share of the access asphalt illuminated road, allowing convenient access to the future house from the upper part of the lot. The land can be divided into two parts.