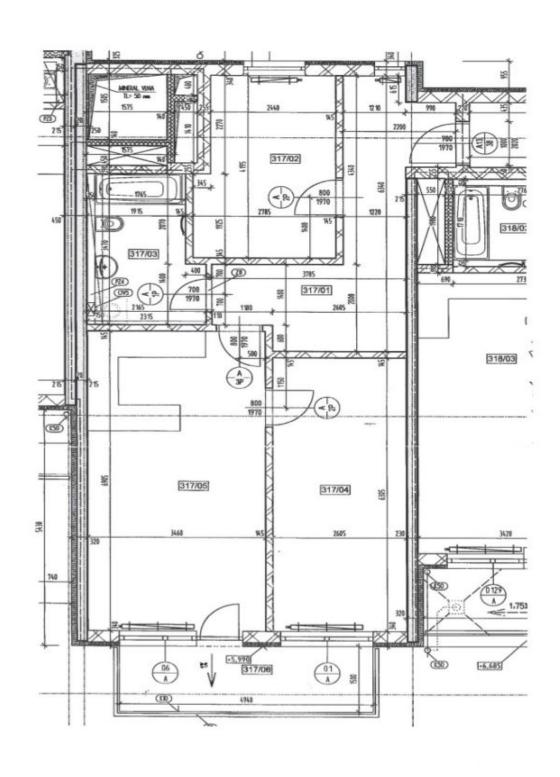

The apartment is divided into a living room with a kitchen and access to the **south-facing balcony**, 2 bedrooms, a bathroom (with a bath, shower screen, sink, toilet, and connection for a washer and dryer), and a large entrance hall.

Interior 71.5 m², balcony 7.6 m², chamber 4,9 m².

In addition to regular property viewings, we also offer real-time video viewings via WhatsApp, FaceTime, Messenger, Skype, and other apps.