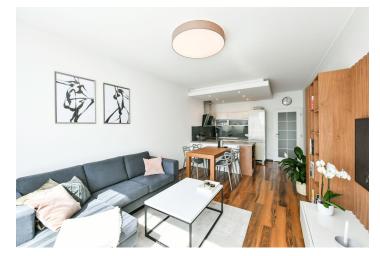

The apartment is divided into a living room with a kitchen and access to the **south-facing balcony**, 2 bedrooms, a bathroom (with a bath, shower screen, sink, toilet, and connection for a washer and dryer), and a large entrance hall.

The building was completed in 2010. The apartment was partially **reconstructed** in 2018. Facilities include plastic windows with interior blinds, **built-in storage space**, and a fully-equipped kitchen. The unit comes with a **garage parking space and a storeroom/cellar**.