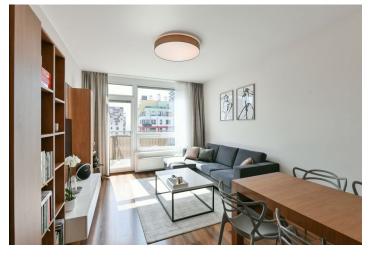

The apartment is divided into a living room with a kitchen and access to the **south-facing balcony**, 2 bedrooms, a bathroom (with a bath, shower screen, sink, toilet, and connection for a washer and dryer), and a large entrance hall.

The building was completed in 2010. The apartment was partially **reconstructed** in 2018. Facilities include plastic windows with interior blinds, **built-in storage space**, and a fully-equipped kitchen. The unit comes with a **garage parking space and a storeroom/cellar**.