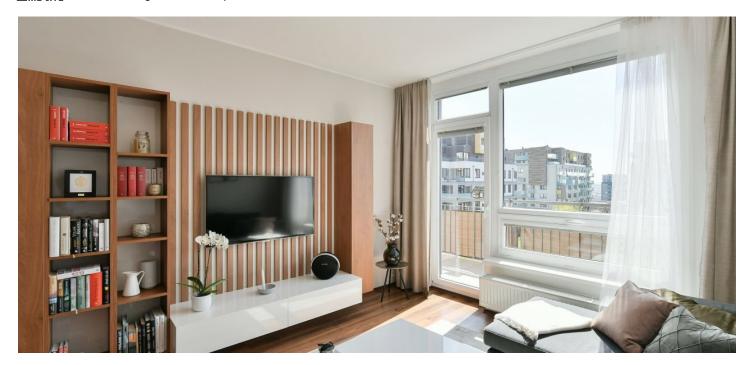

The apartment is divided into a living room with a kitchen and access to the **south-facing balcony**, 2 bedrooms, a bathroom (with a bath, shower screen, sink, toilet, and connection for a washer and dryer), and a large entrance hall.

The building was completed in 2010. The apartment was partially **reconstructed** in 2018. Facilities include plastic windows with interior blinds, **built-in storage space**, and a fully-equipped kitchen. The unit comes with a **garage parking space and a storeroom/cellar**.