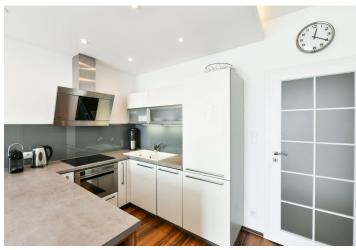

\* Area of the unit according to the Civil Code. The area consists of the sum total area of the entire unit bounded by perimeter walls.

This modern bright apartment with a sunny balcony is located on the 2nd floor of an apartment building with an elevator and an underground garage in the Britská čtvrť project with nice landscaping. The complex is located close to the Stodůlky metro station.

The apartment is divided into a living room with a kitchen and access to the **south-facing balcony**, 2 bedrooms, a bathroom (with a bath, shower screen, sink, toilet, and connection for a washer and dryer), and a large entrance hall.

The building was completed in 2010. The apartment was partially **reconstructed** in 2018. Facilities include plastic windows with interior blinds, **built-in storage space**, and a fully-equipped kitchen. The unit comes with a **garage parking space and a storeroom/cellar**.