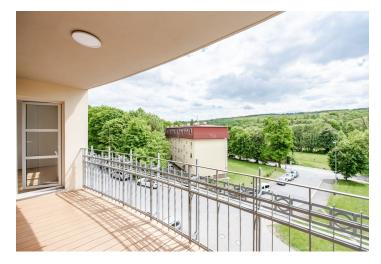

The interior features a living room with a large **south facing enclosed balcony**, a fully fitted kitchen with a dining area, 2 bedrooms, a bathroom including a bathtub, a separate toilet, a storage room, and a spacious entrance hall. Enjoying peace and quiet, the bedrooms are facing the courtyard.