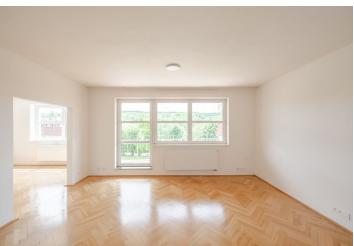

The interior features a living room with a large **south facing enclosed balcony**, a fully fitted kitchen with a dining area, 2 bedrooms, a bathroom including a bathtub, a separate toilet, a storage room, and a spacious entrance hall. Enjoying peace and quiet, the bedrooms are facing the courtyard.

**Solid wood parquet floors**, tiles, built-in wardrobes, plastic windows, underfloor heating in the bathroom, washer, dryer, dishwasher, induction cooktop, microwave oven, bike hooks in the storage room. A **parking space** in a secured garage is included, plus an alloted **outdoor parking** space in front of the building. Monthly deposit for service charges, water and heating CZK 4,500. Electricity is billed separately.