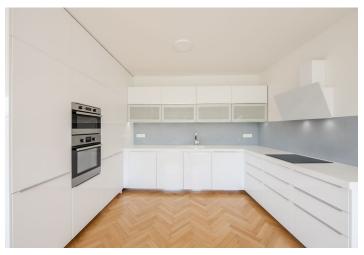

\* Area of the unit according to the Civil Code. The area consists of the sum total area of the entire unit bounded by perimeter walls.

This is a fully refurbished 2-bedroom apartment with an enclosed balcony, beautiful green views and parking, on the second floor of a residential brick building in Prague 5, close to the Motol outdoor swimming pool. Located in a green residential neighborhood, a five min. walk to a tram stop, with good amenities within easy reach including several playgrounds. The Motol and Homolka hospitals are near by as well as the Motol Golf Club. Within walking distance, there is an outdoor pool, the Kotlářka Park, and the Košíře-Motol natural park with the romantic Cibulka forest park.

The interior features a living room with a large **south facing enclosed balcony**, a fully fitted kitchen with a dining area, 2 bedrooms, a bathroom including a bathtub, a separate toilet, a storage room, and a spacious entrance hall. Enjoying peace and quiet, the bedrooms are facing the courtyard.

**Solid wood parquet floors**, tiles, built-in wardrobes, plastic windows, underfloor heating in the bathroom, washer, dryer, dishwasher, induction cooktop, microwave oven, bike hooks in the storage room. A **parking space** in a secured garage is included, plus an alloted **outdoor parking** space in front of the building. Monthly deposit for service charges, water and heating CZK 4,500. Electricity is billed separately.