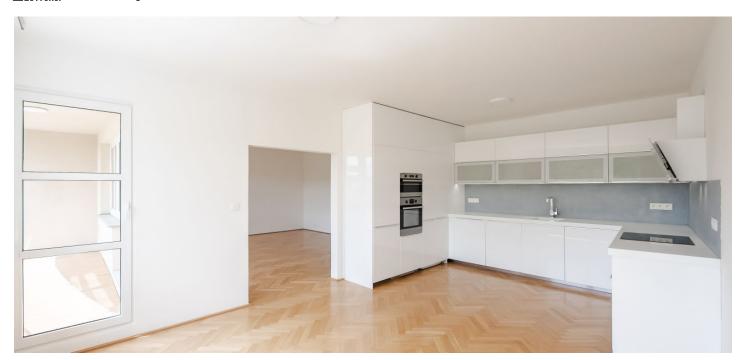

\* Area of the unit according to the Civil Code. The area consists of the sum total area of the entire unit bounded by perimeter walls.

This is a fully refurbished 2-bedroom apartment with an enclosed balcony, beautiful green views and parking, on the second floor of a residential brick building in Prague 5, close to the Motol outdoor swimming pool. Located in a green residential neighborhood, a five min. walk to a tram stop, with good amenities within easy reach including several playgrounds. The Motol and Homolka hospitals are near by as well as the Motol Golf Club. Within walking distance, there is an outdoor pool, the Kotlářka Park, and the Košíře-Motol natural park with the romantic Cibulka forest park.

The interior features a living room with a large **south facing enclosed balcony**, a fully fitted kitchen with a dining area, 2 bedrooms, a bathroom including a bathtub, a separate toilet, a storage room, and a spacious entrance hall. Enjoying peace and quiet, the bedrooms are facing the courtyard.

**Solid wood parquet floors**, tiles, built-in wardrobes, plastic windows, underfloor heating in the bathroom, washer, dryer, dishwasher, induction cooktop, microwave oven, bike hooks in the storage room. A **parking space** in a secured garage is included, plus an alloted **outdoor parking** space in front of the building. Monthly deposit for service charges, water and heating CZK 4,500. Electricity is billed separately.