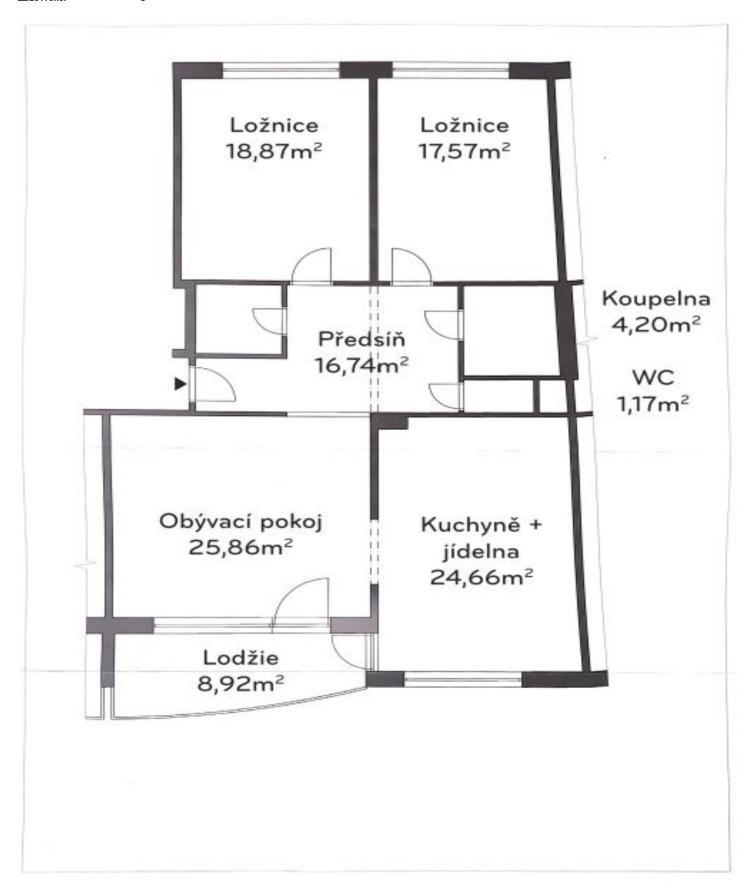

## **Apartment Two-bedroom (3+1)**

Rented

108 m², Prague 5, Motol, Brdlíkova

| Total area      | 117 m²                                       |
|-----------------|----------------------------------------------|
| Floor area*     | 108 m²                                       |
| Loggia          | 9 m²                                         |
| Parking         | On-site garage and an outdoor parking space. |
| Garage          | Yes                                          |
| Cellar          | -                                            |
| PENB            | С                                            |
| Reference numbe | r 42198                                      |
| Available from  | Immediately                                  |

The interior features a living room with a large **south facing enclosed balcony**, a fully fitted kitchen with a dining area, 2 bedrooms, a bathroom including a bathtub, a separate toilet, a storage room, and a spacious entrance hall. Enjoying peace and quiet, the bedrooms are facing the courtyard.