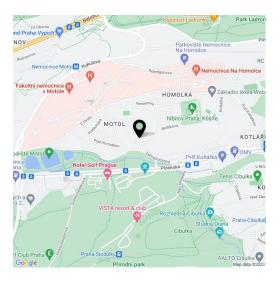

\* Area of the unit according to the Civil Code. The area consists of the sum total area of the entire unit bounded by perimeter walls.

This is a fully refurbished 2-bedroom apartment with an enclosed balcony, beautiful green views and parking, on the second floor of a residential brick building in Prague 5, close to the Motol outdoor swimming pool. Located in a green residential neighborhood, a five min. walk to a tram stop, with good amenities within easy reach including several playgrounds. The Motol and Homolka hospitals are near by as well as the Motol Golf Club. Within walking distance, there is an outdoor pool, the Kotlářka Park, and the Košíře-Motol natural park with the romantic Cibulka forest park.