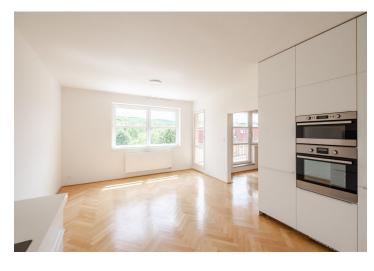

The interior features a living room with a large **south facing enclosed balcony**, a fully fitted kitchen with a dining area, 2 bedrooms, a bathroom including a bathtub, a separate toilet, a storage room, and a spacious entrance hall. Enjoying peace and quiet, the bedrooms are facing the courtyard.

**Solid wood parquet floors**, tiles, built-in wardrobes, plastic windows, underfloor heating in the bathroom, washer, dryer, dishwasher, induction cooktop, microwave oven, bike hooks in the storage room. A **parking space** in a secured garage is included, plus an alloted **outdoor parking** space in front of the building. Monthly deposit for service charges, water and heating CZK 4,500. Electricity is billed separately.