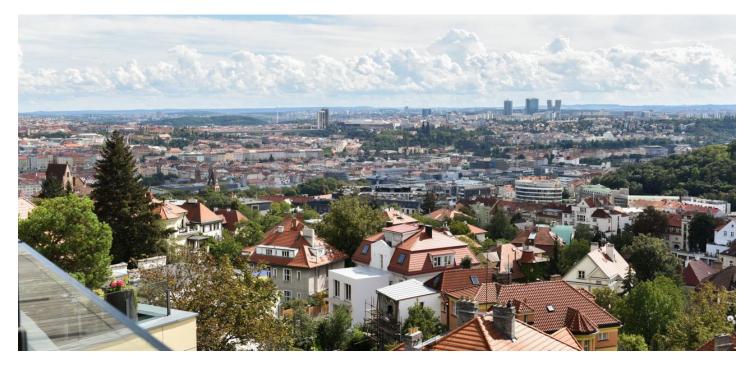

\* Area of the unit according to the Civil Code. The area consists of the sum total area of the entire unit bounded by perimeter walls.

This air-conditioned penthouse with private access from an elevator boasts a huge southeast-facing terrace with farreaching views of Prague. It is located in a successful residential project set in a residential area in the popular part of Prague 5—Na Hřebenkách.

This attractive location on the border of Prague 5 and 6 provides plenty of **greenery**, a wide range of **sports facilities**, and easy access to the **Anděl** center of Smíchov with complete services. The Ladronka or Petřín parks are right by the building and **Klamovka Garden** or **Sacré Coeur Park** are also close-by. Within reach is an international private or state kindergarten, an elementary school, or the **French Lyceum**. A bus stop is within walking distance; when traveling by car, the nearby entrance to the tunnel complex facilitates quick and easy driving.