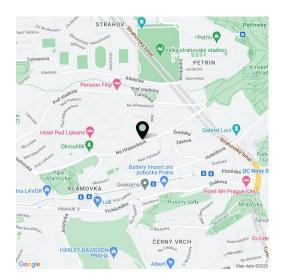

This attractive location on the border of Prague 5 and 6 provides plenty of **greenery**, a wide range of **sports facilities**, and easy access to the **Anděl** center of Smíchov with complete services. The Ladronka or Petřín parks are right by the building and **Klamovka Garden** or **Sacré Coeur Park** are also close-by. Within reach is an international private or state kindergarten, an elementary school, or the **French Lyceum**. A bus stop is within walking distance; when traveling by car, the nearby entrance to the tunnel complex facilitates quick and easy driving.