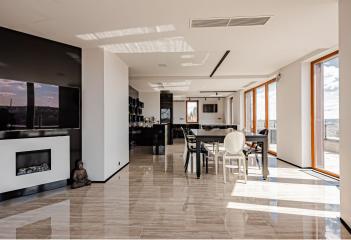

The layout of the apartment on the top, 6th floor currently consists of a more than **hundred-meter open living space**, 1 bedroom with an en-suite bathroom and walk-in closet with a connection for a washing machine, a second bathroom, two additional rooms currently used as a home **cinema and gym**, and a foyer with direct access from the elevator.

The boutique project with 17 apartments was completed in 2009, and the offered unit is the only one on its floor. The interior is illuminated by large windows with electrically operated blinds. Facilities include **air-conditioning** in all rooms, a **Crestron** smart home system, heated floors in the bathrooms (electric grates), floor convectors (heat source is the central boiler room), a complete kitchen with **Miele** appliances (including a **wine fridge**) and a **Technistone** countertop, a security entrance door, and **Riho** sanitary ware. A **hot tub and sauna** are part of the large **sunny terrace**. The apartment comes with **2 garage parking spaces** and a **cellar storage unit**.