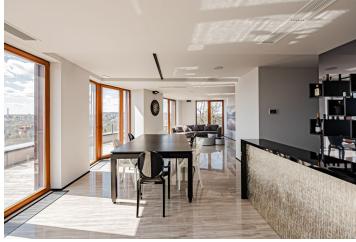

\* Area of the unit according to the Civil Code. The area consists of the sum total area of the entire unit bounded by perimeter walls.

This air-conditioned penthouse with private access from an elevator boasts a huge southeast-facing terrace with farreaching views of Prague. It is located in a successful residential project set in a residential area in the popular part of Prague 5—Na Hřebenkách.

The layout of the apartment on the top, 6th floor currently consists of a more than **hundred-meter open living space**, 1 bedroom with an en-suite bathroom and walk-in closet with a connection for a washing machine, a second bathroom, two additional rooms currently used as a home **cinema and gym**, and a foyer with direct access from the elevator.

The boutique project with 17 apartments was completed in 2009, and the offered unit is the only one on its floor. The interior is illuminated by large windows with electrically operated blinds. Facilities include **air-conditioning** in all rooms, a **Crestron** smart home system, heated floors in the bathrooms (electric grates), floor convectors (heat source is the central boiler room), a complete kitchen with **Miele** appliances (including a **wine fridge**) and a **Technistone** countertop, a security entrance door, and **Riho** sanitary ware. A **hot tub and sauna** are part of the large **sunny terrace**. The apartment comes with **2 garage parking spaces** and a **cellar storage unit**.