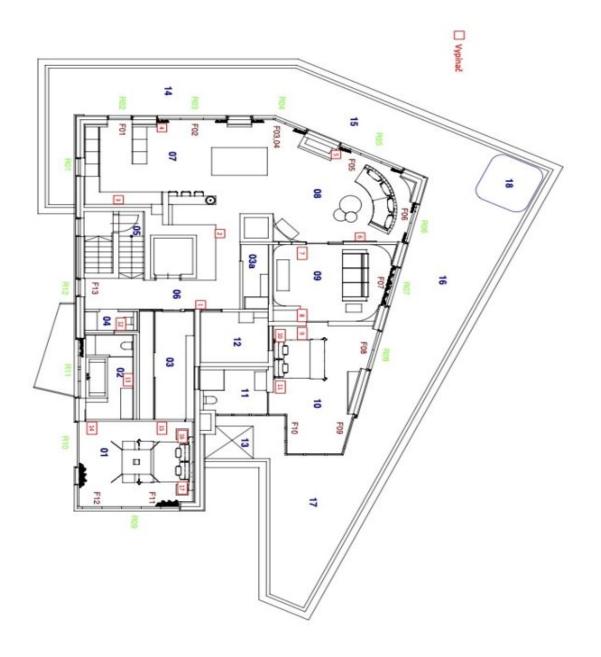

The layout of the apartment on the top, 6th floor currently consists of a more than **hundred-meter open living space**, 1 bedroom with an en-suite bathroom and walk-in closet with a connection for a washing machine, a second bathroom, two additional rooms currently used as a home **cinema and gym**, and a foyer with direct access from the elevator.

Floor area 164.99 m², terrace 127.56 m², cellar 4.05 m².

Svoboda & Williams s.r.o. info@svoboda-williams.com www.svoboda-williams.com **Prague** +420 257 328 281 +420 724 551 238

Brno +420 543 250 711 +420 724 551 238 Bratislava +421 948 939 938 **PDF created** 22. 02. 2025, 21:52