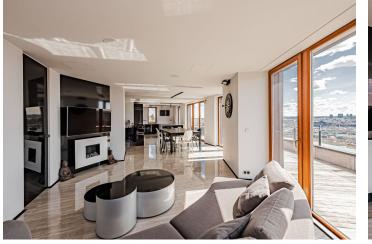

The layout of the apartment on the top, 6th floor currently consists of a more than **hundred-meter open living space**, 1 bedroom with an en-suite bathroom and walk-in closet with a connection for a washing machine, a second bathroom, two additional rooms currently used as a home **cinema and gym**, and a foyer with direct access from the elevator.

The boutique project with 17 apartments was completed in 2009, and the offered unit is the only one on its floor. The interior is illuminated by large windows with electrically operated blinds. Facilities include **air-conditioning** in all rooms, a **Crestron** smart home system, heated floors in the bathrooms (electric grates), floor convectors (heat source is the central boiler room), a complete kitchen with **Miele** appliances (including a **wine fridge**) and a **Technistone** countertop, a security entrance door, and **Riho** sanitary ware. A **hot tub and sauna** are part of the large **sunny terrace**. The apartment comes with **2 garage parking spaces** and a **cellar storage unit**.