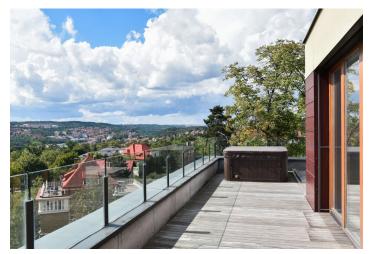

\* Area of the unit according to the Civil Code. The area consists of the sum total area of the entire unit bounded by perimeter walls.

This air-conditioned penthouse with private access from an elevator boasts a huge southeast-facing terrace with farreaching views of Prague. It is located in a successful residential project set in a residential area in the popular part of Prague 5—Na Hřebenkách.

The boutique project with 17 apartments was completed in 2009, and the offered unit is the only one on its floor. The interior is illuminated by large windows with electrically operated blinds. Facilities include **air-conditioning** in all rooms, a **Crestron** smart home system, heated floors in the bathrooms (electric grates), floor convectors (heat source is the central boiler room), a complete kitchen with **Miele** appliances (including a **wine fridge**) and a **Technistone** countertop, a security entrance door, and **Riho** sanitary ware. A **hot tub and sauna** are part of the large **sunny terrace**. The apartment comes with **2 garage parking spaces** and a **cellar storage unit**.

Floor area 164.99 m², terrace 127.56 m², cellar 4.05 m².

Svoboda & Williams s.r.o. info@svoboda-williams.com www.svoboda-williams.com **Prague** +420 257 328 281 +420 724 551 238

Brno +420 543 250 711 +420 724 551 238 Bratislava +421 948 939 938 **PDF created** 22. 02. 2025, 21:52