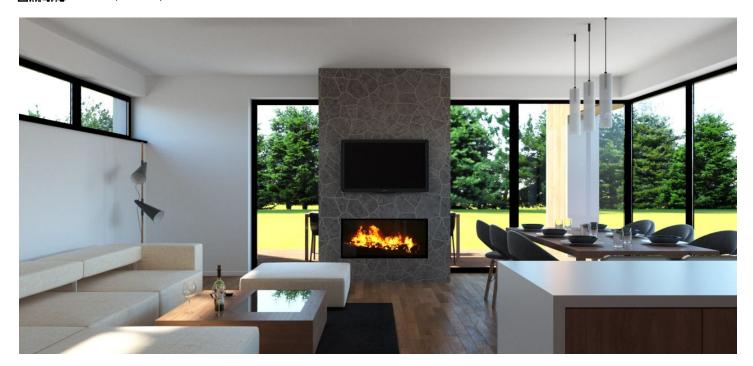

#### Villa

The ground floor of the villa has a separate entrance hall, storage, living room with fireplace with access to the terrace, kitchen connected to the dining room, bathroom with shower and toilet. The floor of the house consists of a night area with three bedrooms and a bathroom with shower and toilet. The floor has two balconies - each room allows access to the exterior. Convenient parking for two cars is provided on the plot directly in front of the house.

Interior 122 m<sup>2</sup> + 9 m<sup>2</sup> balconies + 33 m<sup>2</sup> terrace