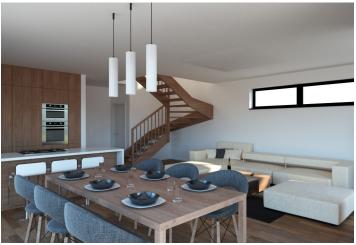

#### Villa

The ground floor of the villa has a separate entrance hall, storage, living room with fireplace with access to the terrace, kitchen connected to the dining room, bathroom with shower and toilet. The floor of the house consists of a night area with three bedrooms and a bathroom with shower and toilet. The floor has two balconies - each room allows access to the exterior. Convenient parking for two cars is provided on the plot directly in front of the house.

Interior 122 m<sup>2</sup> + 9 m<sup>2</sup> balconies + 33 m<sup>2</sup> terrace