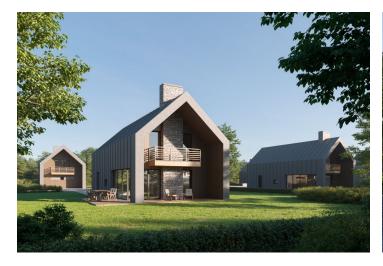

### **About Project**

The project itself offers 21 plots of land with the possibility of building a twostorey villa on a turnkey basis. The plots have utilities and a private driveway. The size of the land offers plenty of space for privacy and relaxation with a wide range of sports activities around the complex.

#### Villa

The ground floor of the villa has a separate entrance hall, storage, living room with fireplace with access to the terrace, kitchen connected to the dining room, bathroom with shower and toilet. The floor of the house consists of a night area with three bedrooms and a bathroom with shower and toilet. The floor has two balconies - each room allows access to the exterior. Convenient parking for two cars is provided on the plot directly in front of the house.