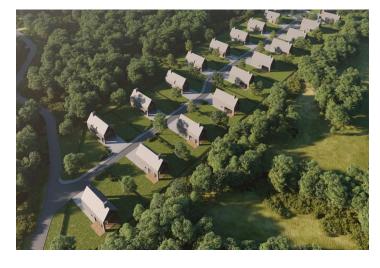

### **About Project**

The project itself offers 21 plots of land with the possibility of building a twostorey villa on a turnkey basis. The plots have utilities and a private driveway. The size of the land offers plenty of space for privacy and relaxation with a wide range of sports activities around the complex.

## Location

The quiet location offers many alternatives for active relaxation such as bike paths, hiking trails, Tarzánia cable car, natural swimming pool, 18-hole golf resort Skalica, recreational cruises in the Baťa canal.