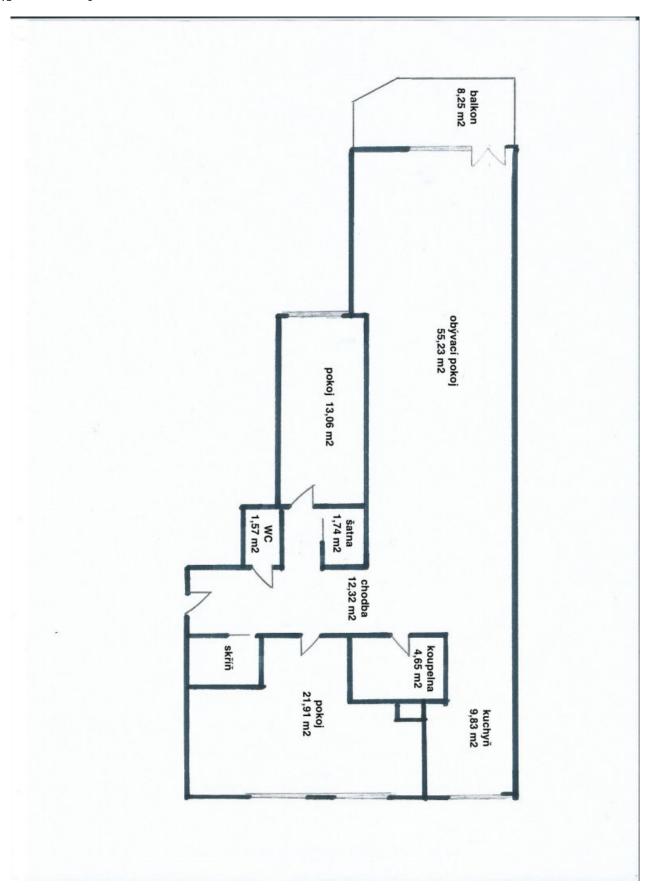

The area of the apartment on the 1st floor is divided into a more than 50-meter living room with an adjoining bright kitchen and sunny balcony overlooking the greenery, 2 bedrooms (east-facing and west-facing), a bathroom, a separate toilet, a dressing room, and an entrance hall.

Interior 108.65 m², balcony 8.25 m².

In addition to regular property viewings, we also offer real-time video viewings via WhatsApp, FaceTime, Messenger, Skype, and other apps.