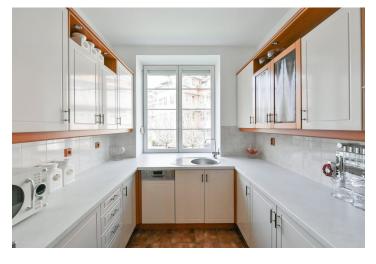

The area of the apartment on the 1st floor is divided into a more than 50-meter living room with an adjoining bright kitchen and sunny balcony overlooking the greenery, 2 bedrooms (east-facing and west-facing), a bathroom, a separate toilet, a dressing room, and an entrance hall.