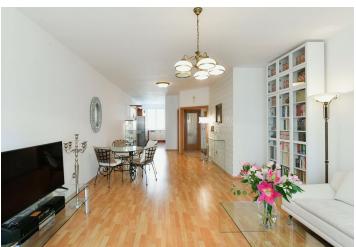

The area of the apartment on the 1st floor is divided into a more than 50-meter living room with an adjoining bright kitchen and sunny balcony overlooking the greenery, 2 bedrooms (east-facing and west-facing), a bathroom, a separate toilet, a dressing room, and an entrance hall.

Facilities include floating **wooden** floors, and wooden Euro windows with double glazing and electrically operated **exterior blinds**. Central heating. The purchase price includes a **garage parking space**. The residence has a reception, 24-hour security, and a caretaker.