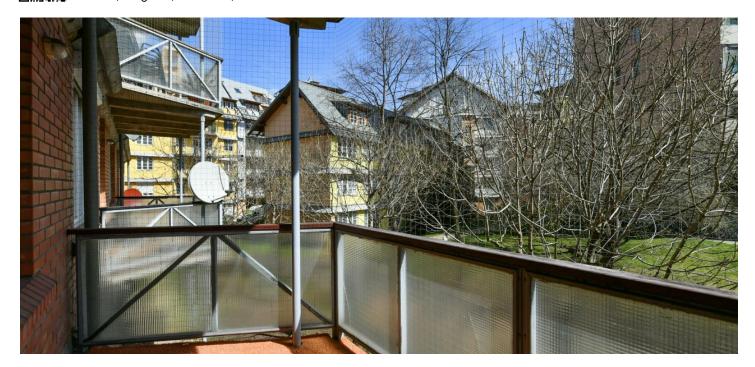

The area of the apartment on the 1st floor is divided into a more than 50-meter living room with an adjoining bright kitchen and sunny balcony overlooking the greenery, 2 bedrooms (east-facing and west-facing), a bathroom, a separate toilet, a dressing room, and an entrance hall.

Interior 108.65 m², balcony 8.25 m².

In addition to regular property viewings, we also offer real-time video viewings via WhatsApp, FaceTime, Messenger, Skype, and other apps.