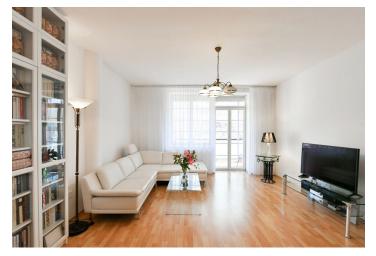

The area of the apartment on the 1st floor is divided into a more than 50-meter living room with an adjoining bright kitchen and sunny balcony overlooking the greenery, 2 bedrooms (east-facing and west-facing), a bathroom, a separate toilet, a dressing room, and an entrance hall.

Facilities include floating **wooden** floors, and wooden Euro windows with double glazing and electrically operated **exterior blinds**. Central heating. The purchase price includes a **garage parking space**. The residence has a reception, 24-hour security, and a caretaker.