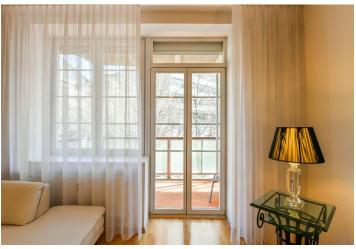

The area of the apartment on the 1st floor is divided into a more than 50-meter living room with an adjoining bright kitchen and sunny balcony overlooking the greenery, 2 bedrooms (east-facing and west-facing), a bathroom, a separate toilet, a dressing room, and an entrance hall.

Facilities include floating **wooden** floors, and wooden Euro windows with double glazing and electrically operated **exterior blinds**. Central heating. The purchase price includes a **garage parking space**. The residence has a reception, 24-hour security, and a caretaker.