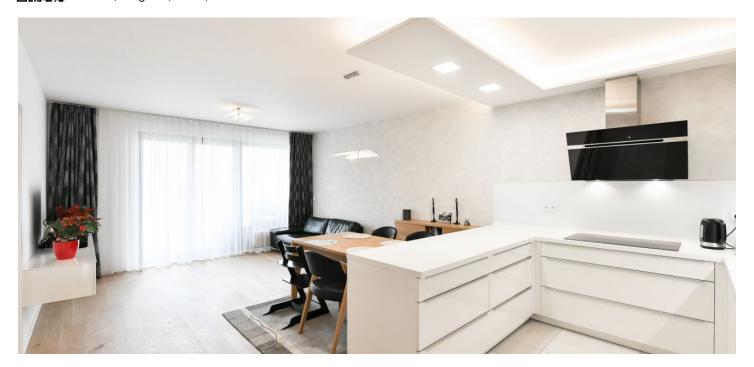

The interior features a living room with a fully fitted open plan kitchen, a master bedroom with an en-suite bathroom (walk-in shower, toilet), an adjacent fitted walk-in closet, two bedrooms, a family bathroom (bathtub), a utility/storage room, a separate toilet, and an entrance hall. The enclosed balcony is accessible from the living room and the master bedroom.

Hardwood floors, tiles, central heating, built-in wardrobes and plenty of storage, Siemens appliances, dishwasher, induction cooktop, microwave oven, cellar. A garage parking space is included. Available from August 2024 or earlier upon agreement.