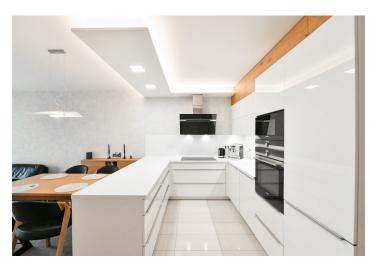

The interior features a living room with a fully fitted open plan kitchen, a master bedroom with an en-suite bathroom (walk-in shower, toilet), an adjacent fitted walk-in closet, two bedrooms, a family bathroom (bathtub), a utility/storage room, a separate toilet, and an entrance hall. The enclosed balcony is accessible from the living room and the master bedroom.

Hardwood floors, tiles, central heating, built-in wardrobes and plenty of storage, Siemens appliances, dishwasher, induction cooktop, microwave oven, cellar. A garage parking space is included. Available from August 2024 or earlier upon agreement.