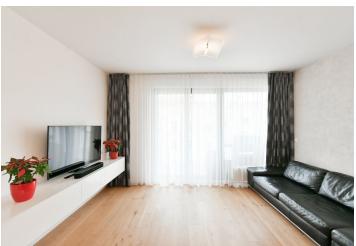

\* Area of the unit according to the Civil Code. The area consists of the sum total area of the entire unit bounded by perimeter walls.

Boasting a south-facing enclosed balcony, this unfurnished apartment on the 5th floor of the Karolina Plazza project - a modern building with underground garage parking - is located in a highly sought-after district of Karlín, Prague 8, with full amenities and services in the immediate neighborhood including trendy restaurants, cafes, and bistros, plus multiple business centers. A location with very quick access to the city center, just a minute's walk from the Křižíkova metro station and tram stop.

The interior features a living room with a fully fitted open plan kitchen, a master bedroom with an en-suite bathroom (walk-in shower, toilet), an adjacent fitted walk-in closet, two bedrooms, a family bathroom (bathtub), a utility/storage room, a separate toilet, and an entrance hall. The enclosed balcony is accessible from the living room and the master bedroom.