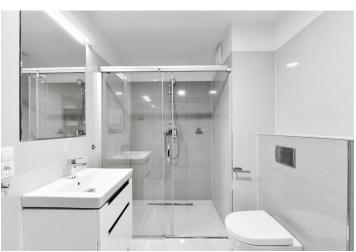

The interior features a living room with a fully fitted open plan kitchen, a master bedroom with an en-suite bathroom (walk-in shower, toilet), an adjacent fitted walk-in closet, two bedrooms, a family bathroom (bathtub), a utility/storage room, a separate toilet, and an entrance hall. The enclosed balcony is accessible from the living room and the master bedroom.

Hardwood floors, tiles, central heating, built-in wardrobes and plenty of storage, Siemens appliances, dishwasher, induction cooktop, microwave oven, cellar. A garage parking space is included. Available from August 2024 or earlier upon agreement.