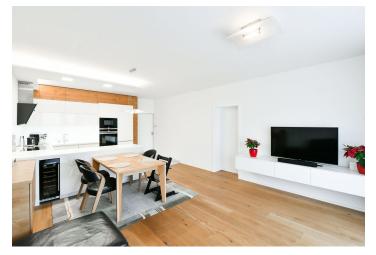

The interior features a living room with a fully fitted open plan kitchen, a master bedroom with an en-suite bathroom (walk-in shower, toilet), an adjacent fitted walk-in closet, two bedrooms, a family bathroom (bathtub), a utility/storage room, a separate toilet, and an entrance hall. The enclosed balcony is accessible from the living room and the master bedroom.

Hardwood floors, tiles, central heating, built-in wardrobes and plenty of storage, Siemens appliances, dishwasher, induction cooktop, microwave oven, cellar. A garage parking space is included. Available from August 2024 or earlier upon agreement.