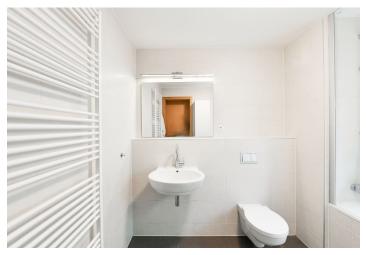

The interior features a living room with a fully fitted open plan kitchen and terrace access, two bedrooms, a bathroom including a bathtub, a toilet, and underfloor heating, a storage room, an additional separate toilet, and an entrance hall with built-in wardrobes.