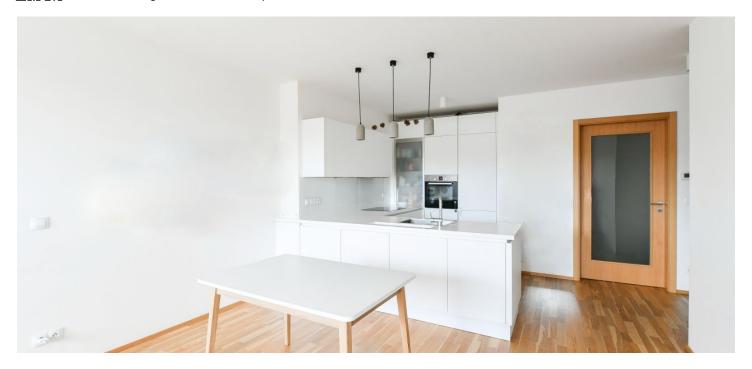

The interior features a living room with a fully fitted open plan kitchen and terrace access, two bedrooms, a bathroom including a bathtub, a toilet, and underfloor heating, a storage room, an additional separate toilet, and an entrance hall with built-in wardrobes.

Hardwood parquet floors, tiles, built-in wardrobes, security entry door, central heating, dishwasher, induction cooktop, video entry phone, cellar. A garage parking space is included. Monthly deposit for service charges, water, and heating: CZK 4,000. Electricity is billed separately. Available from July 2022.