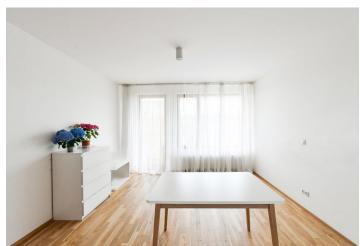

The interior features a living room with a fully fitted open plan kitchen and terrace access, two bedrooms, a bathroom including a bathtub, a toilet, and underfloor heating, a storage room, an additional separate toilet, and an entrance hall with built-in wardrobes.

Hardwood parquet floors, tiles, built-in wardrobes, security entry door, central heating, dishwasher, induction cooktop, video entry phone, cellar. A garage parking space is included. Monthly deposit for service charges, water, and heating: CZK 4,000. Electricity is billed separately. Available from July 2022.