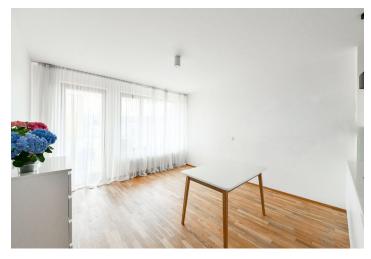

The interior features a living room with a fully fitted open plan kitchen and terrace access, two bedrooms, a bathroom including a bathtub, a toilet, and underfloor heating, a storage room, an additional separate toilet, and an entrance hall with built-in wardrobes.