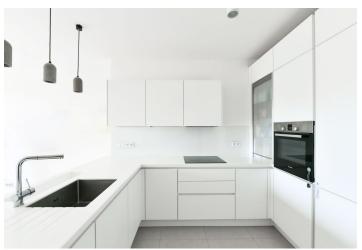

The interior features a living room with a fully fitted open plan kitchen and terrace access, two bedrooms, a bathroom including a bathtub, a toilet, and underfloor heating, a storage room, an additional separate toilet, and an entrance hall with built-in wardrobes.

Hardwood parquet floors, tiles, built-in wardrobes, security entry door, central heating, dishwasher, induction cooktop, video entry phone, cellar. A garage parking space is included. Monthly deposit for service charges, water, and heating: CZK 4,000. Electricity is billed separately. Available from July 2022.