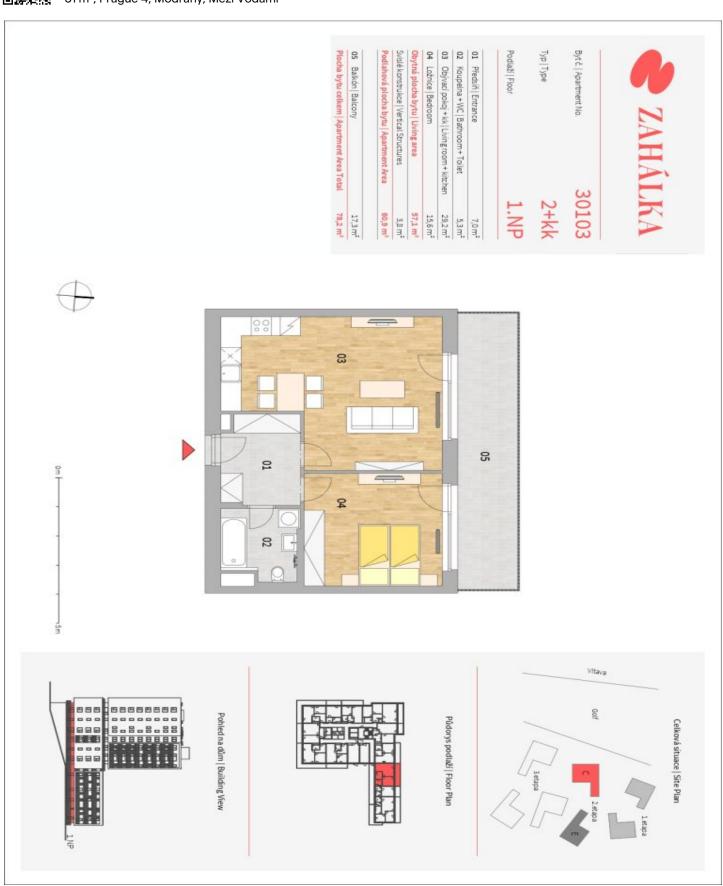

## **Apartment One-bedroom (2+kk)**

Sold

61 m², Prague 4, Modřany, Mezi Vodami

| Total area       |                            | 78 m²             |
|------------------|----------------------------|-------------------|
| Floor area*      |                            | 61 m²             |
| Balcony          |                            | 17 m²             |
| Parking          | Garage parking space at ac | dditional<br>cost |
| Cellar           |                            | Yes               |
| PENB             |                            | В                 |
| Reference number |                            | 42403             |

The layout consists of a living room with a preparation for a kitchen, a bedroom, a bathroom (with a bathtub, toilet, sink, and connection for a washing machine), and a hallway. Both rooms have access to a **large balcony**.

Floor area 60.9 m², balcony 17.3 m², cellar.

In addition to regular property viewings, we also offer real-time video viewings via WhatsApp, FaceTime, Messenger, Skype, and other apps.