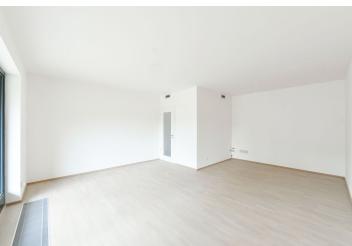

The layout consists of a living room with a preparation for a kitchen, a bedroom, a bathroom (with a bathtub, toilet, sink, and connection for a washing machine), and a hallway. Both rooms have access to a **large balcony**.