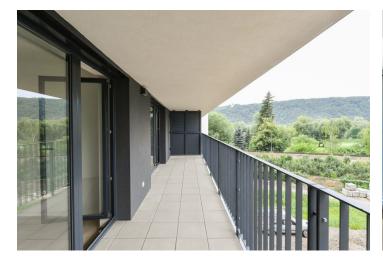

The layout consists of a living room with a preparation for a kitchen, a bedroom, a bathroom (with a bathtub, toilet, sink, and connection for a washing machine), and a hallway. Both rooms have access to a **large balcony**.

Floor area 60.9 m², balcony 17.3 m², cellar.

In addition to regular property viewings, we also offer real-time video viewings via WhatsApp, FaceTime, Messenger, Skype, and other apps.