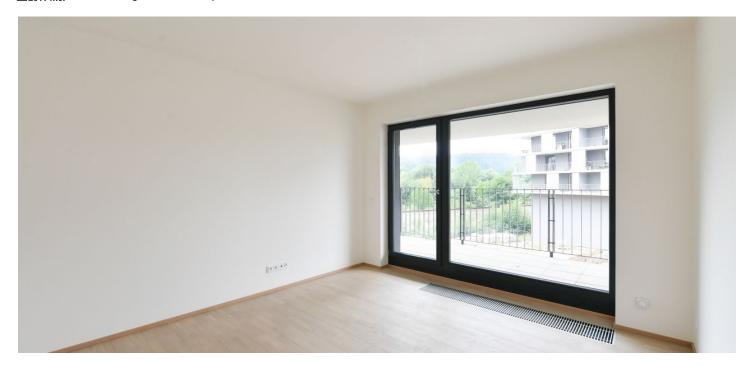

The layout consists of a living room with a preparation for a kitchen, a bedroom, a bathroom (with a bathtub, toilet, sink, and connection for a washing machine), and a hallway. Both rooms have access to a **large balcony**.

Floor area 60.9 m², balcony 17.3 m², cellar.

In addition to regular property viewings, we also offer real-time video viewings via WhatsApp, FaceTime, Messenger, Skype, and other apps.