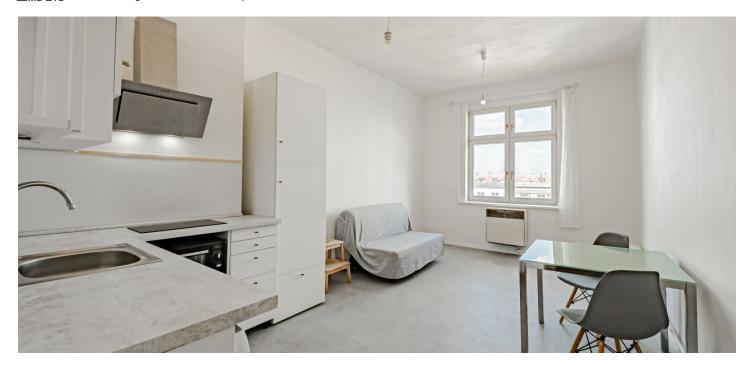

The interior includes a living room with a fully fitted open plan kitchen, a bedroom, a bathroom with a walk-in shower and a toilet, and an entrance hall. The apartment windows are facing the courtyard.

Vinyl floors, tiles, gas heating, washing machine, induction cooktop. **Garage parking** is available in the nearby Luxembourg Plaza at an additional fee. Monthly deposit for service charges and water: CZK 1,700 for two persons. Gas and electricity are billed separately (transfer to the tenant).