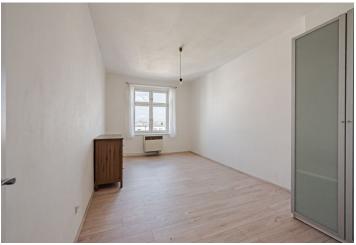

\* Area of the unit according to the Civil Code. The area consists of the sum total area of the entire unit bounded by perimeter walls.

This is a newly refurbished semi furnished 1-bedroom apartment on the 5th floor of a renovated traditional building with a lift, situated just two blocks from the Flora metro station and the Atrium Flora shopping mall. Highly sought after residential location with very quick access to the city center and complete services and amenities, within walking distance of the Jiřího z Poděbrad Square and the Riegrovy sady park.

The interior includes a living room with a fully fitted open plan kitchen, a bedroom, a bathroom with a walk-in shower and a toilet, and an entrance hall. The apartment windows are facing the courtyard.

Vinyl floors, tiles, gas heating, washing machine, induction cooktop. **Garage parking** is available in the nearby Luxembourg Plaza at an additional fee. Monthly deposit for service charges and water: CZK 1,700 for two persons. Gas and electricity are billed separately (transfer to the tenant).