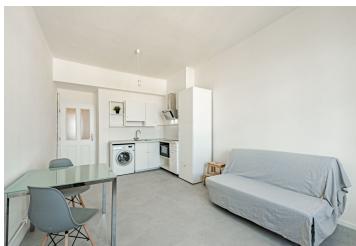

The interior includes a living room with a fully fitted open plan kitchen, a bedroom, a bathroom with a walk-in shower and a toilet, and an entrance hall. The apartment windows are facing the courtyard.

Vinyl floors, tiles, gas heating, washing machine, induction cooktop. **Garage parking** is available in the nearby Luxembourg Plaza at an additional fee. Monthly deposit for service charges and water: CZK 1,700 for two persons. Gas and electricity are billed separately (transfer to the tenant).