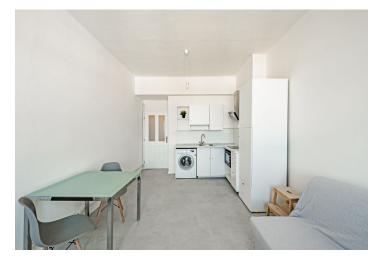

The interior includes a living room with a fully fitted open plan kitchen, a bedroom, a bathroom with a walk-in shower and a toilet, and an entrance hall. The apartment windows are facing the courtyard.

Vinyl floors, tiles, gas heating, washing machine, induction cooktop. **Garage parking** is available in the nearby Luxembourg Plaza at an additional fee. Monthly deposit for service charges and water: CZK 1,700 for two persons. Gas and electricity are billed separately (transfer to the tenant).