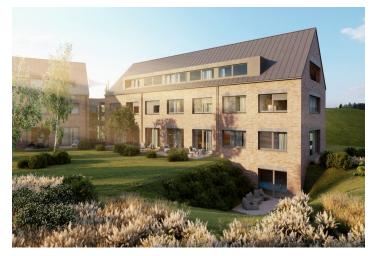

\* Area of the unit according to the Civil Code. The area consists of the sum total area of the entire unit bounded by perimeter walls.

This new studio apartment with a terrace is part of the Lakeside Apartments Lipno in Černá v Pošumaví. Finished to a high standard, the comfortable apartment offers unobstructed views of the largest Czech reservoir, a private beach, and a wellness area with a sauna and a pool. An attractive location right next to the Lipno Dam, near Český Krumlov and the Austrian border. The completion date is at the end of 2022.

Černá v Pošumaví is part of the **Šumava Protected Landscape Area** and is located at the widest point of the Lipno reservoir. It is a popular tourist resort sought-after by lovers of yacht sailing, windsurfing, kiteboarding, and other water sports. In the vicinity, you can visit the Treetop Trail, bike park, family off-road bike trail, rope park, water park, bobsled track, and many other attractions. In winter, you can go ice skating or skiing nearby, such as in the Austrian Hochficht resort. The location is also attractive thanks to its proximity to Český Krumlov and the Austrian border.