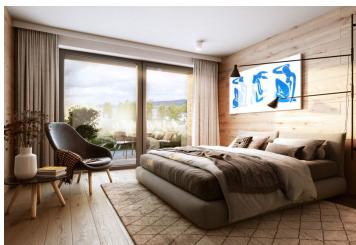

Sold

The layout of the ground floor apartment consists of a west-facing living area with a preparation for a kitchen and access to a front garden, a bathroom, a foyer, and a toilet.

The quality standard of the equipment includes insulated aluminum tripleglazed windows with outdoor aluminum blinds or shutters, above-standard soundproofing between the apartments, oak floors, a preparation for cooling and a smart home system, ceramic tiles, and Grohe and Laufen sanitary ware. Eco-friendly underfloor heating is provided by 16 geothermal wells that are 150 meters deep. The interior can be completed by an architect according to the client's requirements. Owners will be able to take advantage of management services, which, in addition to the usual cleaning and maintenance of common areas, also consists of as needed cleaning of individual apartments, a reception, and 24-hour assistance.