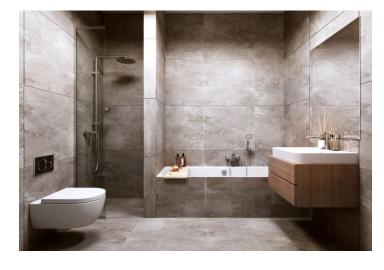

Sold

The layout of the ground floor apartment consists of a west-facing living area with a preparation for a kitchen and access to a front garden, a bathroom, a foyer, and a toilet.

The quality standard of the equipment includes insulated aluminum tripleglazed windows with outdoor aluminum blinds or shutters, above-standard soundproofing between the apartments, oak floors, a preparation for cooling and a smart home system, ceramic tiles, and Grohe and Laufen sanitary ware. Eco-friendly underfloor heating is provided by 16 geothermal wells that are 150 meters deep. The interior can be completed by an architect according to the client's requirements. Owners will be able to take advantage of management services, which, in addition to the usual cleaning and maintenance of common areas, also consists of as needed cleaning of individual apartments, a reception, and 24-hour assistance.