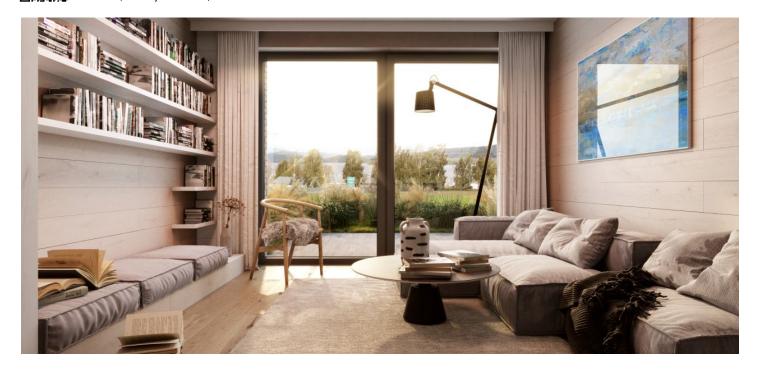

Sold

The layout of the ground floor apartment consists of a west-facing living area with a preparation for a kitchen and access to a front garden, a bathroom, a foyer, and a toilet.

The quality standard of the equipment includes insulated aluminum tripleglazed windows with outdoor aluminum blinds or shutters, above-standard soundproofing between the apartments, oak floors, a preparation for cooling and a smart home system, ceramic tiles, and Grohe and Laufen sanitary ware. Eco-friendly underfloor heating is provided by 16 geothermal wells that are 150 meters deep. The interior can be completed by an architect according to the client's requirements. Owners will be able to take advantage of management services, which, in addition to the usual cleaning and maintenance of common areas, also consists of as needed cleaning of individual apartments, a reception, and 24-hour assistance.