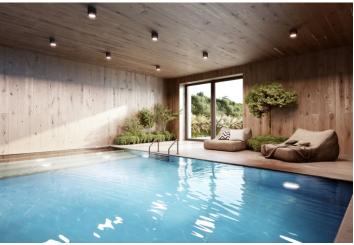

\* Area of the unit according to the Civil Code. The area consists of the sum total area of the entire unit bounded by perimeter walls.

This new studio apartment with a terrace is part of the Lakeside Apartments Lipno in Černá v Pošumaví. Finished to a high standard, the comfortable apartment offers unobstructed views of the largest Czech reservoir, a private beach, and a wellness area with a sauna and a pool. An attractive location right next to the Lipno Dam, near Český Krumlov and the Austrian border. The completion date is at the end of 2022.

Sold

The layout of the ground floor apartment consists of a west-facing living area with a preparation for a kitchen and access to a front garden, a bathroom, a foyer, and a toilet.

The quality standard of the equipment includes insulated aluminum tripleglazed windows with outdoor aluminum blinds or shutters, above-standard soundproofing between the apartments, oak floors, a preparation for cooling and a smart home system, ceramic tiles, and Grohe and Laufen sanitary ware. Eco-friendly underfloor heating is provided by 16 geothermal wells that are 150 meters deep. The interior can be completed by an architect according to the client's requirements. Owners will be able to take advantage of management services, which, in addition to the usual cleaning and maintenance of common areas, also consists of as needed cleaning of individual apartments, a reception, and 24-hour assistance.