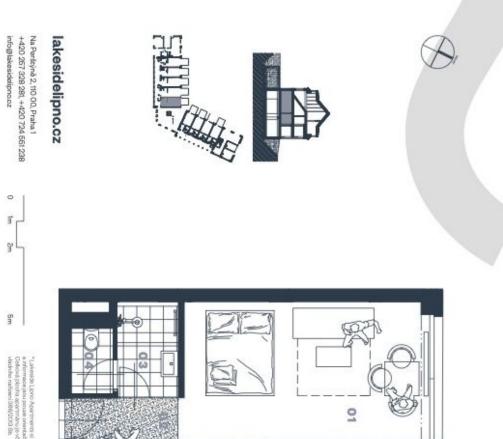

## **Apartment Studio (1+kk)**

31.6 m², Český Krumlov, Černá v Pošumaví

| Total area       | 40 m² |
|------------------|-------|
| Floor area*      | 32 m² |
| Terrace          | 9 m²  |
| Parking          | -     |
| Cellar           | Yes   |
| PENB             | В     |
| Reference number | 42442 |

Interior 31.6 m², cellar, garden 8.7 m².

The purchase price also includes a cellar, which is located at the front door to the apartment.

Exkluzivní zastoupené svoboda&williams | CHRISTIE'S

| 1 7   | ATAK I MAN I.O. |                     |
|-------|-----------------|---------------------|
| 으     | Obývací pokoj   | 22,36 m²            |
| 22    | Předsíň         | 4,10 m <sup>2</sup> |
| 8     | Koupelna        | 3,15 m <sup>2</sup> |
| 2     | WC              | 1,47 m <sup>2</sup> |
|       | Příčky          | 0,52 m <sup>2</sup> |
| CEL   | CELKOVÁ PLOCHA  | 31,6 m²             |
| NEZ/  | NEZAPOČTENO     |                     |
| Přada | Přadzahrádka    | 870 m <sup>2</sup>  |