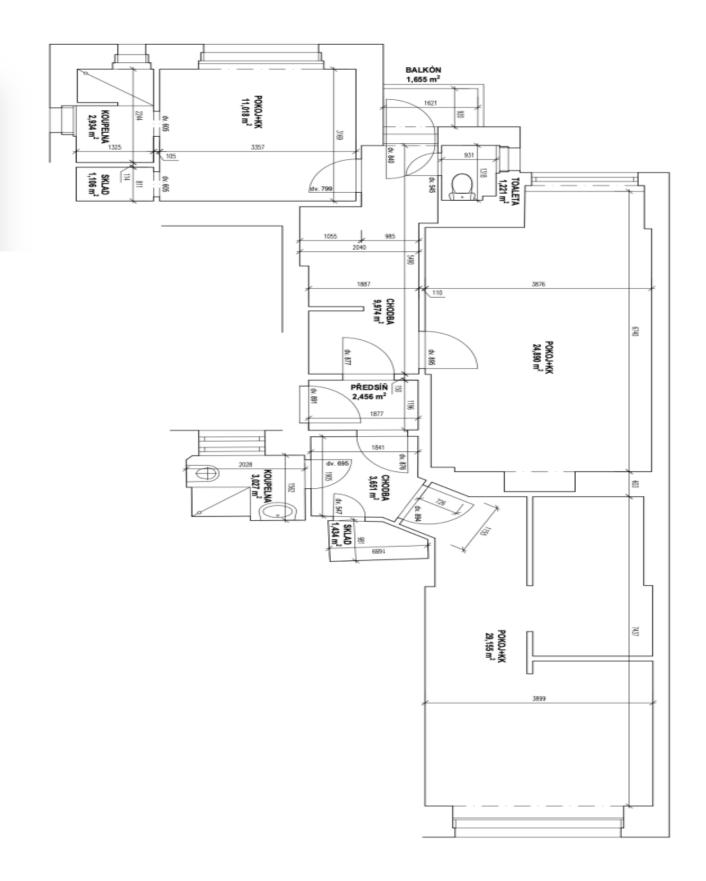

The larger unit, entirely facing a green inner courtyard, consists of a living room with a kitchenette, bedroom, a bathroom, separate toilet, a storage room, and a hallway with access to a balcony. The second unit consists of a living room with a partially separate kitchenette, a bathroom, a storage room, and a hallway.

Total floor area 89.4 m², balcony 1.7 m², cellar 4 m².