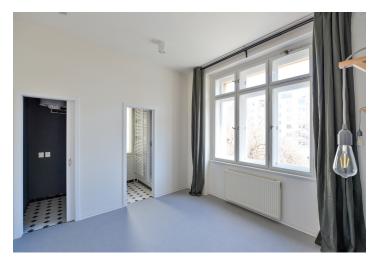

The larger unit, entirely facing a green inner courtyard, consists of a living room with a kitchenette, bedroom, a bathroom, separate toilet, a storage room, and a hallway with access to a balcony. The second unit consists of a living room with a partially separate kitchenette, a bathroom, a storage room, and a hallway.

The apartment was renovated in 2018. The wooden **casement windows** and interior panel doors have been refurbished, and the floors feature refurbished original **parquets**. Heating is electric and oil-based, with hot water provided by a boiler. The apartment also includes **a cellar**.