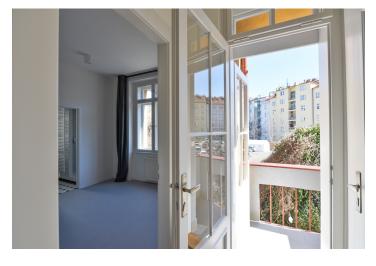

The larger unit, entirely facing a green inner courtyard, consists of a living room with a kitchenette, bedroom, a bathroom, separate toilet, a storage room, and a hallway with access to a balcony. The second unit consists of a living room with a partially separate kitchenette, a bathroom, a storage room, and a hallway.

Total floor area 89.4 m², balcony 1.7 m², cellar 4 m².