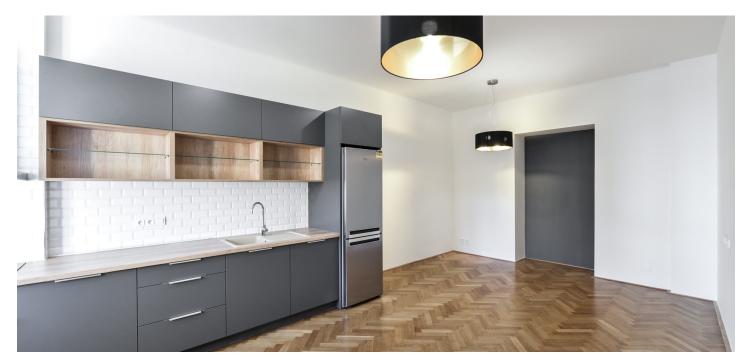

The larger unit, entirely facing a green inner courtyard, consists of a living room with a kitchenette, bedroom, a bathroom, separate toilet, a storage room, and a hallway with access to a balcony. The second unit consists of a living room with a partially separate kitchenette, a bathroom, a storage room, and a hallway.

The apartment was renovated in 2018. The wooden **casement windows** and interior panel doors have been refurbished, and the floors feature refurbished original **parquets**. Heating is electric and oil-based, with hot water provided by a boiler. The apartment also includes **a cellar**.