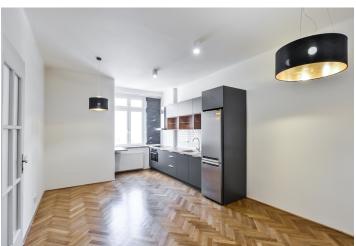

<sup>\*</sup> Area of the unit according to the Civil Code. The area consists of the sum total area of the entire unit bounded by perimeter walls.

This spacious renovated apartment, currently divided into two separate units (1-bedroom and studio), is located on the 1st floor of a brick building situated in an attractive location in Prague 6 – Dejvice, near Vítězné Square, just a few steps from a metro station and tram stops.

The larger unit, entirely facing a green inner courtyard, consists of a living room with a kitchenette, bedroom, a bathroom, separate toilet, a storage room, and a hallway with access to a balcony. The second unit consists of a living room with a partially separate kitchenette, a bathroom, a storage room, and a hallway.

The apartment was renovated in 2018. The wooden **casement windows** and interior panel doors have been refurbished, and the floors feature refurbished original **parquets**. Heating is electric and oil-based, with hot water provided by a boiler. The apartment also includes **a cellar**.