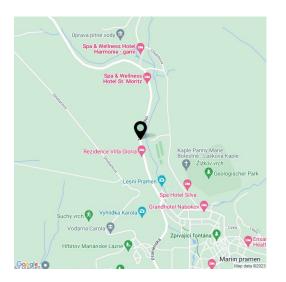

\* Area of the unit according to the Civil Code. The area consists of the sum total area of the entire unit bounded by perimeter walls.

This renovated apartment with high ceilings and an east-facing garden is located on the ground floor of a refined historic villa with 8 residential units. The building stands on an enclosed plot with parking in a quiet part of the spa town of Mariánské Lázně near Lesní Spring.

Not far from the house is a cafe, and within walking distance is the city center with the **Municipal Theater**, promenades, restaurants and shops. There is a bus stop on the same street. Mariánské Lázně is knows for its large amount of greenery in its landscaped **parks** and surrounding forests that are interwoven with **hiking and biking trails**.