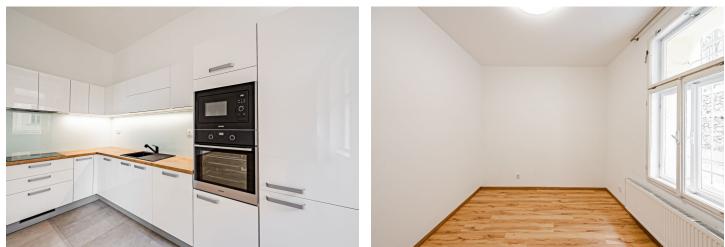

The apartment consists of a living room, a partially separate kitchen, a bedroom, a bathroom (with a bathtub and toilet), a **walk-in wardrob**e, and a hallway. The outdoor staircase leads from the kitchen down to the **private garden**.

The apartment was renovated in 2017; the brand new **kitchen** is equipped with Gorenje appliances (induction hob, electric oven, and microwave). Windows are **wooden** casement, vinyl floors in a wood decor. The ceiling height is 3.2 m. Gas heating. The apartment comes with **1 outdoor parking space**. Residents of the house can use the storage space in the **basement**.