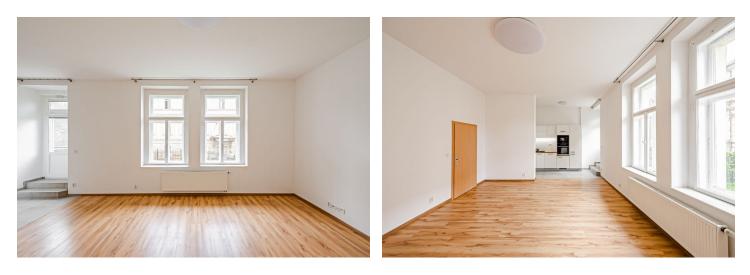

\* Area of the unit according to the Civil Code. The area consists of the sum total area of the entire unit bounded by perimeter walls.

This renovated apartment with high ceilings and an east-facing garden is located on the ground floor of a refined historic villa with 8 residential units. The building stands on an enclosed plot with parking in a quiet part of the spa town of Mariánské Lázně near Lesní Spring.

The apartment consists of a living room, a partially separate kitchen, a bedroom, a bathroom (with a bathtub and toilet), a **walk-in wardrob**e, and a hallway. The outdoor staircase leads from the kitchen down to the **private garden**.

The apartment was renovated in 2017; the brand new **kitchen** is equipped with Gorenje appliances (induction hob, electric oven, and microwave). Windows are **wooden** casement, vinyl floors in a wood decor. The ceiling height is 3.2 m. Gas heating. The apartment comes with **1 outdoor parking space**. Residents of the house can use the storage space in the **basement**.