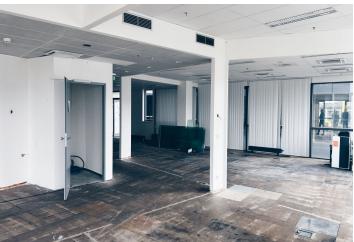

### € 14.95 / m<sup>2</sup> I CZK 375 / m<sup>2</sup>

Modern office space for lease on the 7th floor in a building that excels impressive architecture, efficient use of floor space, enchanting views of Prague, an above-standard number of parking spaces and excellent accessibility by public transport. The premises will be appreciated by employees mainly thanks to all available equipment and other services in the Harfa Gallery, including many restaurants and a fully equipped fitness center. Each workplace offers a panoramic view of either the Old Town and Prague Castle or other parts of the city. The roof garden terrace (accessible from the restaurant and dining area) offers a large children's corner, an ice rink, fitness and other multimedia entertainment. The building has a large underground car park.