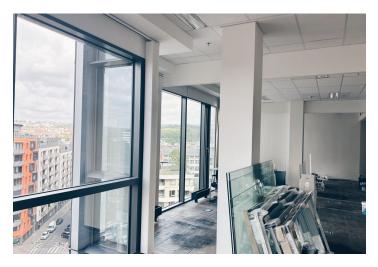

### € 14.95 / m<sup>2</sup> I CZK 375 / m<sup>2</sup>

Modern office space for lease on the 7th floor in a building that excels impressive architecture, efficient use of floor space, enchanting views of Prague, an above-standard number of parking spaces and excellent accessibility by public transport. The premises will be appreciated by employees mainly thanks to all available equipment and other services in the Harfa Gallery, including many restaurants and a fully equipped fitness center. Each workplace offers a panoramic view of either the Old Town and Prague Castle or other parts of the city. The roof garden terrace (accessible from the restaurant and dining area) offers a large children's corner, an ice rink, fitness and other multimedia entertainment. The building has a large underground car park.