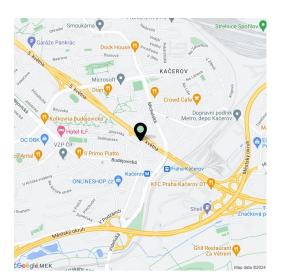

#### Location:

Very good accessibility by car and public transport - the building is located in close vicinity of the Kacerov Metro station (line C), from where the Central Business District and residential areas are easily reached. There is a direct exit from D1 highway to the building. Clients often travelling by plane will enjoy also the quick and hassle free drive to and from the Václav Havel Airport Prague.