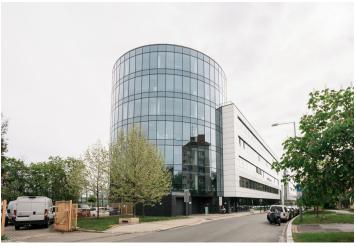

#### Rented

Offices for sublease until January 2026 on the 7th floor of modern multifunctional shopping and office project. There will be 4 underground parking levels and 7 above ground floors (including ground floor), with terraces being a feature of the two upper floors. Meeting and conference facilities are located on the ground floor, as well as a separate lounge area and café. The building will offer high tech features relating to the access, management and operation and A+ class office premises.

#### Location:

Very good accessibility by car and public transport - the building is located in close vicinity of the Kacerov Metro station (line C), from where the Central Business District and residential areas are easily reached. There is a direct exit from D1 highway to the building. Clients often travelling by plane will enjoy also the quick and hassle free drive to and from the Václav Havel Airport Prague.