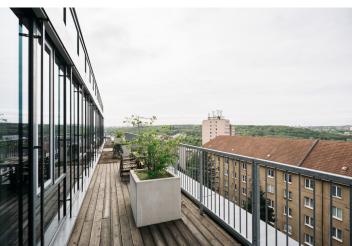

### Office space

Prague 4, Michle, Jihlavská

| Service price  | 98 CZK monthly per m²                      |
|----------------|--------------------------------------------|
| Available area | 311 m²                                     |
| Cellar         | -                                          |
| Terrace        | 73 m²                                      |
| Parking        | 4 parking spaces - EUR 121 / ps /<br>month |
| PENB           | С                                          |
| Reference num  | ber 42468                                  |

The space is divided into reception, openspace, meeting rooms, kitchenette with relax zone and storage. Possibility of lease extension. Terrace lease: 3,56 EUR/sq. m/month.