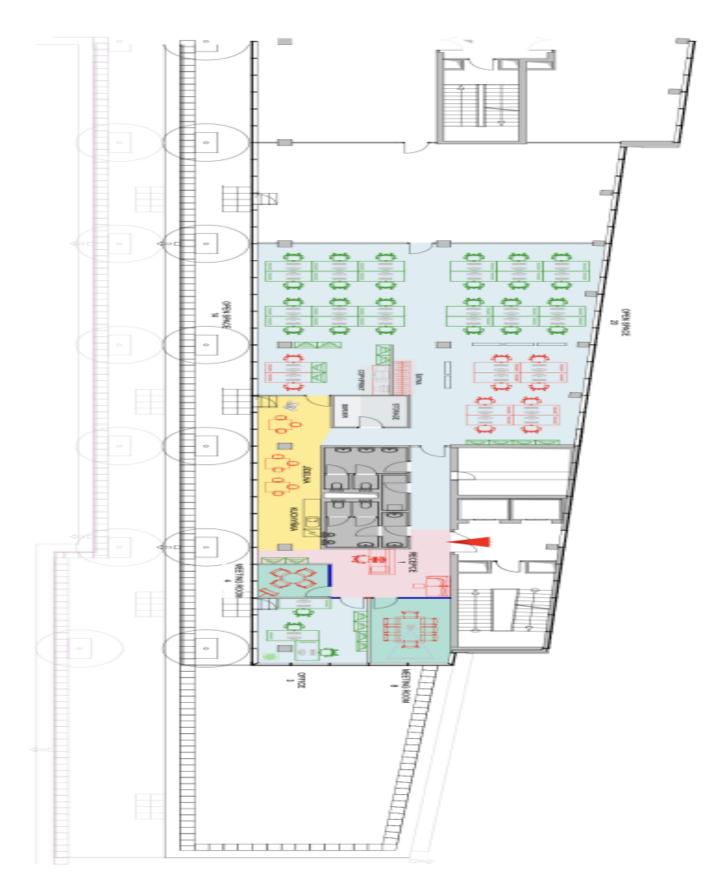

The space is divided into reception, openspace, meeting rooms, kitchenette with relax zone and storage. Possibility of lease extension. Terrace lease: 3,56 EUR/sq. m/month.