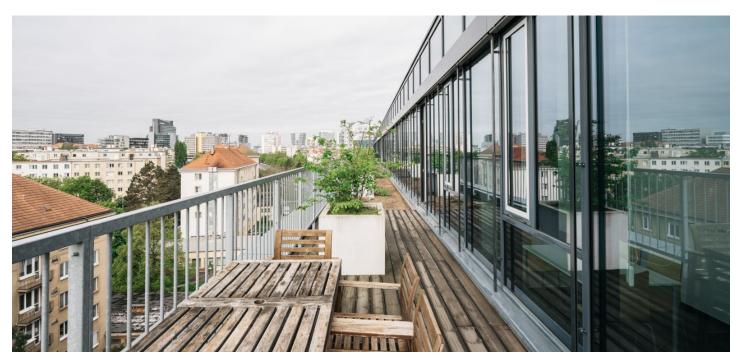

#### Rented

Offices for sublease until January 2026 on the 7th floor of modern multifunctional shopping and office project. There will be 4 underground parking levels and 7 above ground floors (including ground floor), with terraces being a feature of the two upper floors. Meeting and conference facilities are located on the ground floor, as well as a separate lounge area and café. The building will offer high tech features relating to the access, management and operation and A+ class office premises.

The space is divided into reception, openspace, meeting rooms, kitchenette with relax zone and storage. Possibility of lease extension. Terrace lease: 3,56 EUR/sq. m/month.