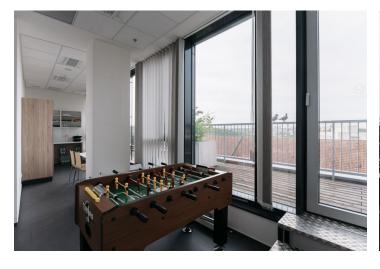

The space is divided into reception, openspace, meeting rooms, kitchenette with relax zone and storage. Possibility of lease extension. Terrace lease: 3,56 EUR/sq. m/month.

#### **Features and Services:**

Central reception Clear height 3 m Openable windows, noise absorbing Air conditioning Raised floors Sprinkler throughout the building LEED Gold certification 24/7 serurity service Access by magnetic card **CCTV** 