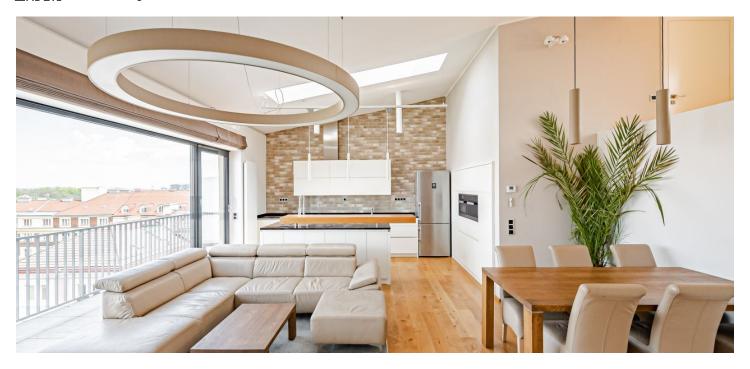

\* Size of the unit according to the Housing Act.
The area consists of the sum total of the internal
area of every room.

This high-standard, semi-furnished split-level apartment with a large balcony and beautiful far-reaching views is situated on the 5th topmost floor of a well-maintained traditional residential building with an elevator, on a quiet tree-lined street on the border of Žižkov and Vinohrady, with convenient access to the city center and full amenities in the area. The Flora metro station and the Atrium Flora shopping mall are a minute's walk away, and Jiřího z Poděbrad Square, Riegrovy Sady Park, and Parukářka Park are within walking distance.

The lower level includes a living room with a fully fitted open plan kitchen and **balcony**, a toilet, and an entrance hall with a large built-in wardrobe. The upper floor offers an open **gallery** furnished as a **study**, a master bedroom with built-in wardrobes and an en-suite bathroom (walk-in shower, toilet), three bedrooms, a family bathroom (bathtub, toilet), and a utility room.

**Air-conditioning**, hardwood floors, large-format tiles, security entry door, automatic exterior blinds, gas boiler, washer, dryer, induction cooktop, convection oven, steam oven, dishwasher, wine fridge, **cellar**. **Parking** is available in a nearby **garage** at CZK 3,000/space/month.