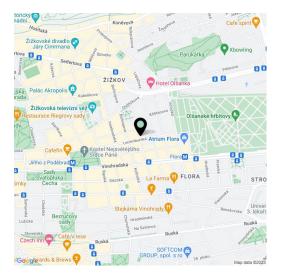

\* Size of the unit according to the Housing Act.
The area consists of the sum total of the internal
area of every room.

This high-standard, semi-furnished split-level apartment with a large balcony and beautiful far-reaching views is situated on the 5th topmost floor of a well-maintained traditional residential building with an elevator, on a quiet tree-lined street on the border of Žižkov and Vinohrady, with convenient access to the city center and full amenities in the area. The Flora metro station and the Atrium Flora shopping mall are a minute's walk away, and Jiřího z Poděbrad Square, Riegrovy Sady Park, and Parukářka Park are within walking distance.