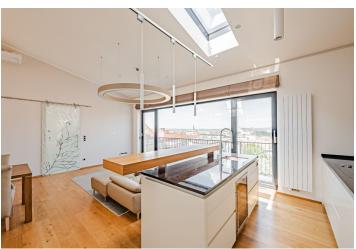

The lower level includes a living room with a fully fitted open plan kitchen and **balcony**, a toilet, and an entrance hall with a large built-in wardrobe. The upper floor offers an open **gallery** furnished as a **study**, a master bedroom with built-in wardrobes and an en-suite bathroom (walk-in shower, toilet), three bedrooms, a family bathroom (bathtub, toilet), and a utility room.

**Air-conditioning**, hardwood floors, large-format tiles, security entry door, automatic exterior blinds, gas boiler, washer, dryer, induction cooktop, convection oven, steam oven, dishwasher, wine fridge, **cellar**. **Parking** is available in a nearby **garage** at CZK 3,000/space/month.