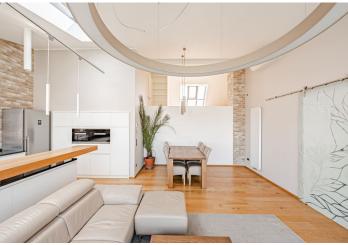

\* Size of the unit according to the Housing Act.
The area consists of the sum total of the internal
area of every room.

This high-standard, semi-furnished split-level apartment with a large balcony and beautiful far-reaching views is situated on the 5th topmost floor of a well-maintained traditional residential building with an elevator, on a quiet tree-lined street on the border of Žižkov and Vinohrady, with convenient access to the city center and full amenities in the area. The Flora metro station and the Atrium Flora shopping mall are a minute's walk away, and Jiřího z Poděbrad Square, Riegrovy Sady Park, and Parukářka Park are within walking distance.

The lower level includes a living room with a fully fitted open plan kitchen and **balcony**, a toilet, and an entrance hall with a large built-in wardrobe. The upper floor offers an open **gallery** furnished as a **study**, a master bedroom with built-in wardrobes and an en-suite bathroom (walk-in shower, toilet), three bedrooms, a family bathroom (bathtub, toilet), and a utility room.

**Air-conditioning**, hardwood floors, large-format tiles, security entry door, automatic exterior blinds, gas boiler, washer, dryer, induction cooktop, convection oven, steam oven, dishwasher, wine fridge, **cellar**. **Parking** is available in a nearby **garage** at CZK 3,000/space/month.