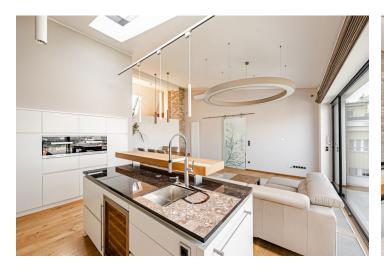

The lower level includes a living room with a fully fitted open plan kitchen and **balcony**, a toilet, and an entrance hall with a large built-in wardrobe. The upper floor offers an open **gallery** furnished as a **study**, a master bedroom with built-in wardrobes and an en-suite bathroom (walk-in shower, toilet), three bedrooms, a family bathroom (bathtub, toilet), and a utility room.

**Air-conditioning**, hardwood floors, large-format tiles, security entry door, automatic exterior blinds, gas boiler, washer, dryer, induction cooktop, convection oven, steam oven, dishwasher, wine fridge, **cellar**. **Parking** is available in a nearby **garage** at CZK 3,000/space/month.