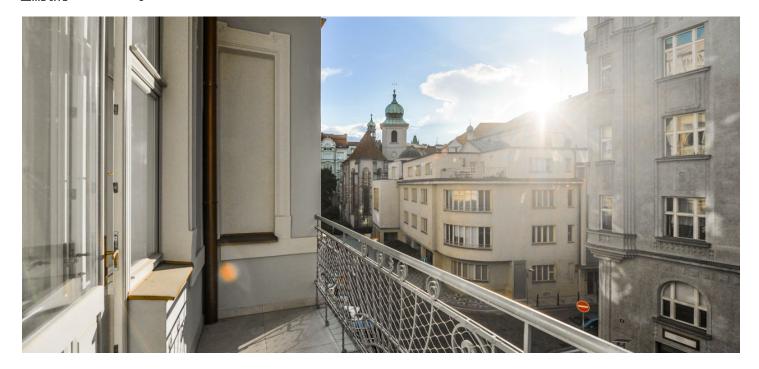

The practical layout consists of a living room with a **sunny bay window** and an open plan kitchen, a master bedroom with a **balcony** and an en-suite bathroom (shower, bidet, toilet), a second bedroom with a **walk-in wardrobe**, a bathroom (bath, bidet, toilet), a utility room, and an entrance hall.

The building and apartment were completely and expensively reconstructed in 2017, and the common areas stand out for their elegance. Facilities include quality **oak parquet floors**, recuperation, underfloor heating combined with radiators, a built-in wardrobe in the hallway, a security entrance door, built-in designer lighting, and a videophone. Gas boiler heating. The apartment comes with a **cellar** (4.5 m²). Parking is possible in front of the building in the area for residents.