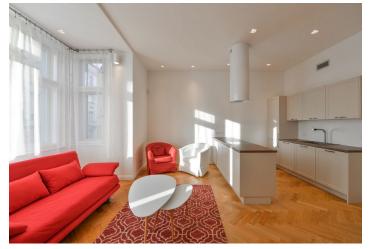

The practical layout consists of a living room with a **sunny bay window** and an open plan kitchen, a master bedroom with a **balcony** and an en-suite bathroom (shower, bidet, toilet), a second bedroom with a **walk-in wardrobe**, a bathroom (bath, bidet, toilet), a utility room, and an entrance hall.

The building and apartment were completely and expensively reconstructed in 2017, and the common areas stand out for their elegance. Facilities include quality **oak parquet floors**, recuperation, underfloor heating combined with radiators, a built-in wardrobe in the hallway, a security entrance door, built-in designer lighting, and a videophone. Gas boiler heating. The apartment comes with a **cellar** (4.5 m²). Parking is possible in front of the building in the area for residents.