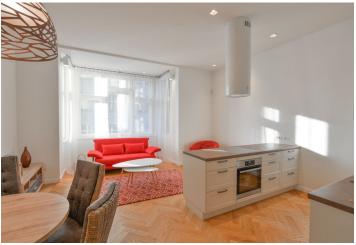

The practical layout consists of a living room with a **sunny bay window** and an open plan kitchen, a master bedroom with a **balcony** and an en-suite bathroom (shower, bidet, toilet), a second bedroom with a **walk-in wardrobe**, a bathroom (bath, bidet, toilet), a utility room, and an entrance hall.

The building and apartment were completely and expensively reconstructed in 2017, and the common areas stand out for their elegance. Facilities include quality **oak parquet floors**, recuperation, underfloor heating combined with radiators, a built-in wardrobe in the hallway, a security entrance door, built-in designer lighting, and a videophone. Gas boiler heating. The apartment comes with a **cellar** (4.5 m²). Parking is possible in front of the building in the area for residents.