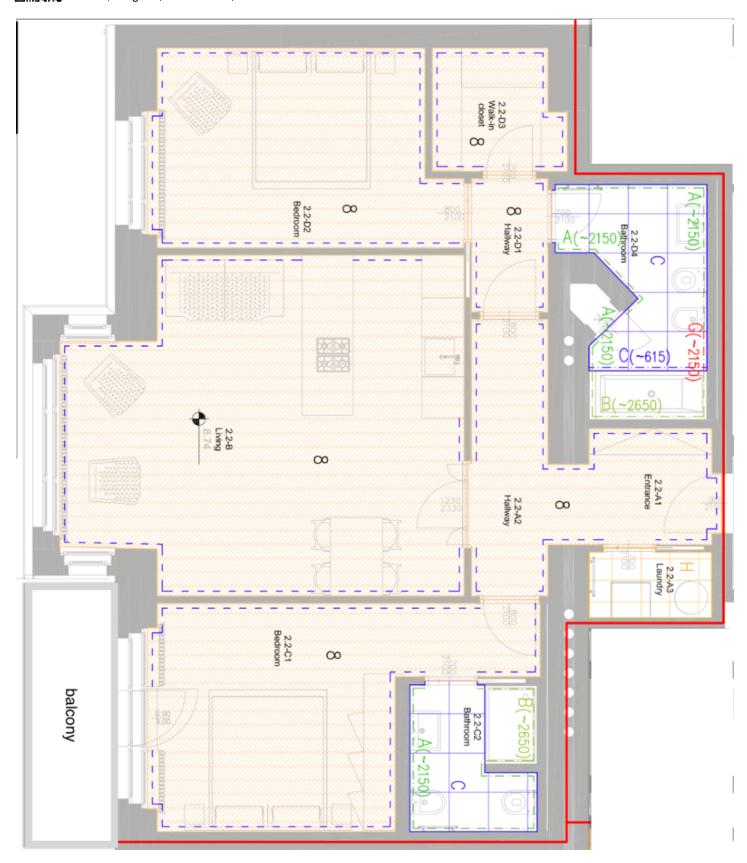

The practical layout consists of a living room with a **sunny bay window** and an open plan kitchen, a master bedroom with a **balcony** and an en-suite bathroom (shower, bidet, toilet), a second bedroom with a **walk-in wardrobe**, a bathroom (bath, bidet, toilet), a utility room, and an entrance hall.

Interior 88.10 m², balcony 5.67 m².

The apartment is rented until the end of January 2023 for a monthly rent of CZK 43,500 (+ fees).

In addition to regular property viewings, we also offer real time video viewings via WhatsApp, FaceTime, Messenger, Skype, and other apps.