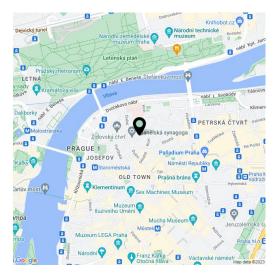

Located on one of the most prestigious streets in Old Town, near the Spanish Synagogue, the Church of the Holy Spirit, and U Salvátora Church. In the immediate vicinity, there are cafes, bakeries, boutiques, and other shops, as well as restaurants, clubs, schools, and medical facilities. The Staroměstská (line A) and Náměstí Republiky (line B) tram stops and metro stations are within easy reach.