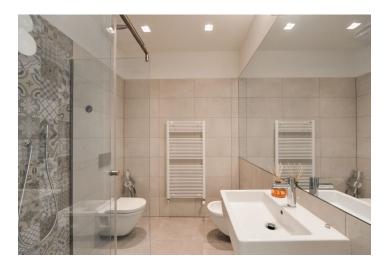

The practical layout consists of a living room with a **sunny bay window** and an open plan kitchen, a master bedroom with a **balcony** and an en-suite bathroom (shower, bidet, toilet), a second bedroom with a **walk-in wardrobe**, a bathroom (bath, bidet, toilet), a utility room, and an entrance hall.