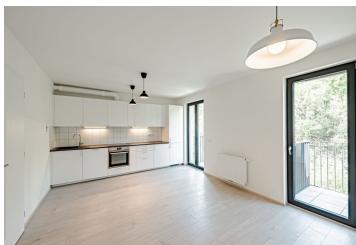

The lower level includes a living room with a fully fitted open plan kitchen and **2 balconies**, a bathroom with a walk-in shower and toilet, storage space, and an entrance hall. The upper level offers an open bedroom with **2 balconies**, plus an adjacent walk-in closet/study. The apartment faces the quiet and green Vítkov Hill Park.

Vinyl floors, tiles, French windows, **cellar**. A **garage parking** space is included.