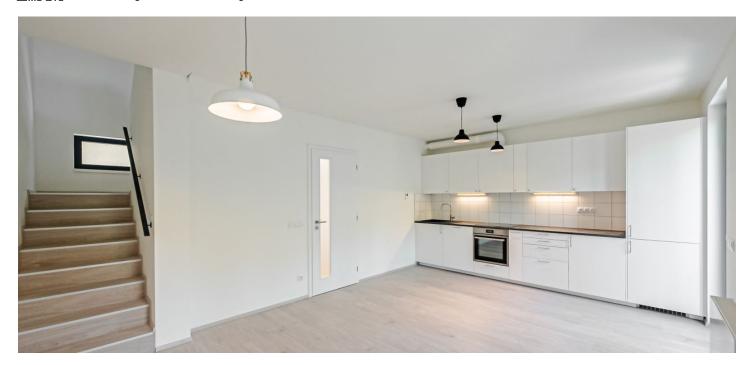

The lower level includes a living room with a fully fitted open plan kitchen and **2 balconies**, a bathroom with a walk-in shower and toilet, storage space, and an entrance hall. The upper level offers an open bedroom with **2 balconies**, plus an adjacent walk-in closet/study. The apartment faces the quiet and green Vítkov Hill Park.

Vinyl floors, tiles, French windows, **cellar**. A **garage parking** space is included.