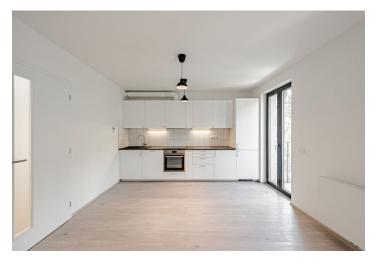

The lower level includes a living room with a fully fitted open plan kitchen and **2 balconies**, a bathroom with a walk-in shower and toilet, storage space, and an entrance hall. The upper level offers an open bedroom with **2 balconies**, plus an adjacent walk-in closet/study. The apartment faces the quiet and green Vítkov Hill Park.

Vinyl floors, tiles, French windows, **cellar**. A **garage parking** space is included.