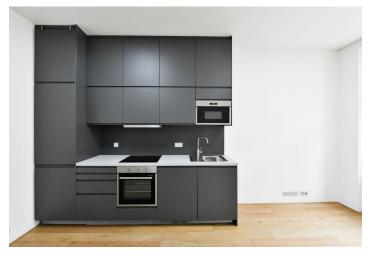

The interior features a living room with a fully fitted open plan kitchen, a bedroom with built-in wardrobes and **views of the Church of St. Procopius**, a bathroom with a bathtub and toilet, and an entrance hall.

**Wooden** floating **floors**, large-format tiles, security entry door, built-in wardrobes, central heating, washing machine, dishwasher, microwave oven, **cellar**.