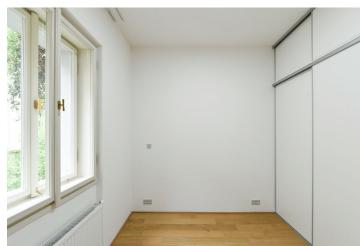

The interior features a living room with a fully fitted open plan kitchen, a bedroom with built-in wardrobes and **views of the Church of St. Procopius**, a bathroom with a bathtub and toilet, and an entrance hall.

**Wooden** floating **floors**, large-format tiles, security entry door, built-in wardrobes, central heating, washing machine, dishwasher, microwave oven, **cellar**.