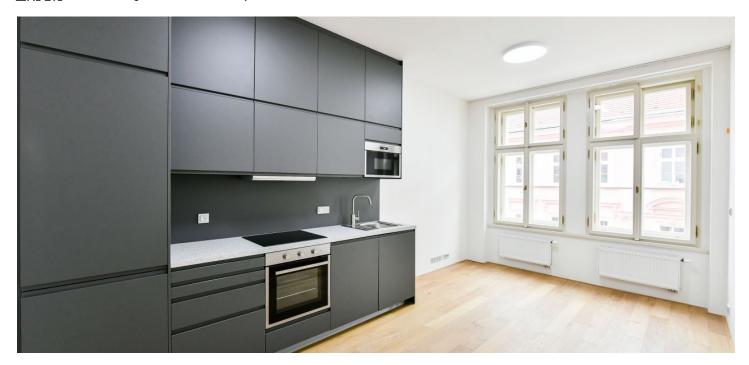

The interior features a living room with a fully fitted open plan kitchen, a bedroom with built-in wardrobes and **views of the Church of St. Procopius**, a bathroom with a bathtub and toilet, and an entrance hall.

**Wooden** floating **floors**, large-format tiles, security entry door, built-in wardrobes, central heating, washing machine, dishwasher, microwave oven, **cellar**.