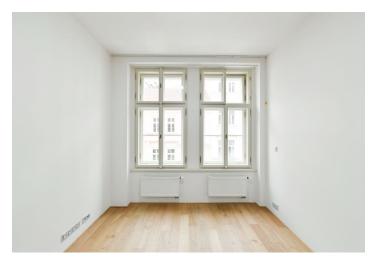

The interior features a living room with a fully fitted open plan kitchen, a bedroom with built-in wardrobes and **views of the Church of St. Procopius**, a bathroom with a bathtub and toilet, and an entrance hall.

**Wooden** floating **floors**, large-format tiles, security entry door, built-in wardrobes, central heating, washing machine, dishwasher, microwave oven, **cellar**.