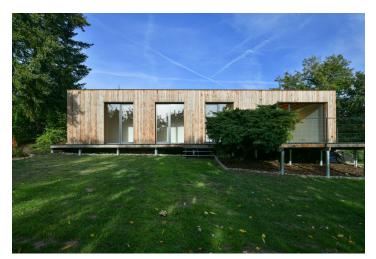

This energy-efficient one-story freestanding house is set on a sunny plot in a perfectly quiet location on the outskirts of the village of Senohraby, where the residential development smoothly turns into a neighborhood with cottages and a forest. This Posázaví region village is located near Říčany, by the railway corridor which allows convenient access to Prague by train, as well as by the D1 highway. The village of Senohraby, located on the border of the Prague-East and Benešov districts, offers clean air and easy reach of beautiful nature, monuments, and a complete infrastructure. The village is part of the picturesque Josef Lada region and still retains its authentic atmosphere. There are good amenities and a popular swimming pool, suburban trains provide transport connections to Prague and the surrounding cities (e.g. Říčany and Benešov).

The house is made of Porotherm bricks lined with a ventilated facade. **Wood** plays a major role in the interior, and large glazed areas with anthracite aluminum frames provide **ever-changing vivid views of the surrounding nature.** Underfloor hot water heating throughout the house is provided by an air-to-water heat pump. The interior has hardwood floors, tiles, and a built-in wardrobe, and mature trees stand in the garden.