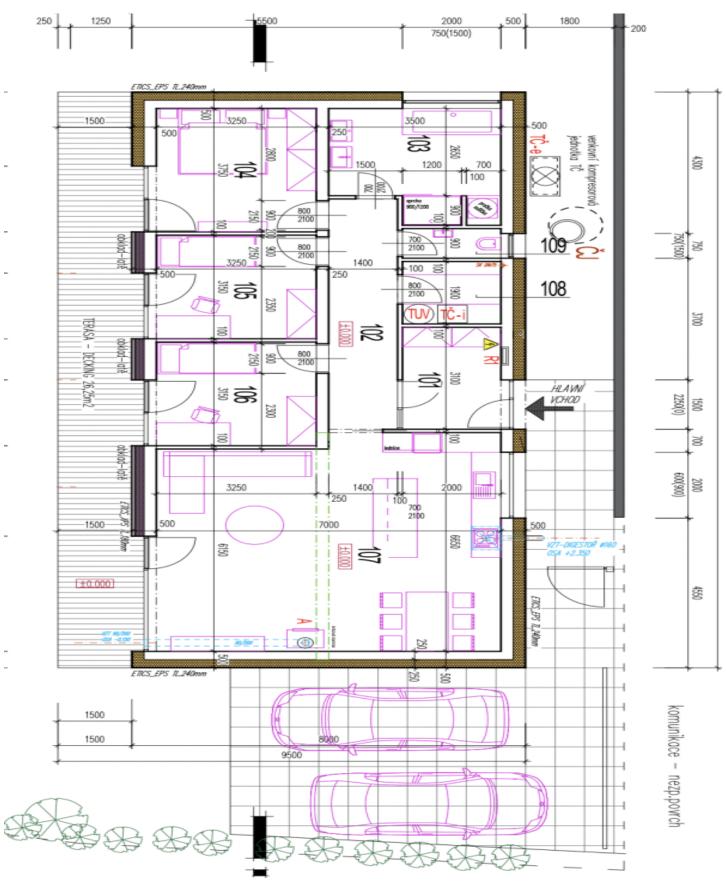

The main living area is directly connected to a fully fitted open plan kitchen, both of which have **direct access to the garden**. There are 3 bedrooms, a bathroom, a toilet, a connecting hallway, a utility room, and an entrance hall. All rooms have access to the **southwest-facing terrace**.