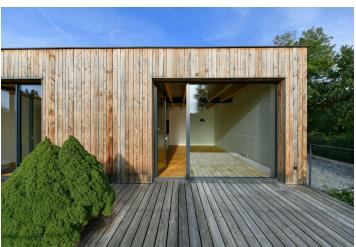

The main living area is directly connected to a fully fitted open plan kitchen, both of which have **direct access to the garden**. There are 3 bedrooms, a bathroom, a toilet, a connecting hallway, a utility room, and an entrance hall. All rooms have access to the **southwest-facing terrace**.

The house is made of Porotherm bricks lined with a ventilated facade. **Wood** plays a major role in the interior, and large glazed areas with anthracite aluminum frames provide **ever-changing vivid views of the surrounding nature.** Underfloor hot water heating throughout the house is provided by an air-to-water heat pump. The interior has hardwood floors, tiles, and a built-in wardrobe, and mature trees stand in the garden.