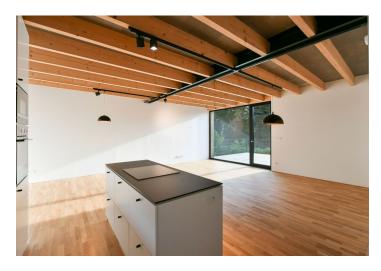

The main living area is directly connected to a fully fitted open plan kitchen, both of which have **direct access to the garden**. There are 3 bedrooms, a bathroom, a toilet, a connecting hallway, a utility room, and an entrance hall. All rooms have access to the **southwest-facing terrace**.

The house is made of Porotherm bricks lined with a ventilated facade. **Wood** plays a major role in the interior, and large glazed areas with anthracite aluminum frames provide **ever-changing vivid views of the surrounding nature.** Underfloor hot water heating throughout the house is provided by an air-to-water heat pump. The interior has hardwood floors, tiles, and a built-in wardrobe, and mature trees stand in the garden.