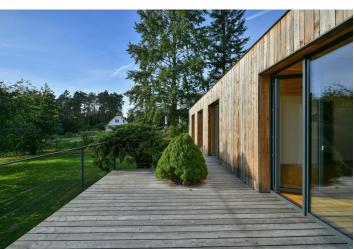

The main living area is directly connected to a fully fitted open plan kitchen, both of which have **direct access to the garden**. There are 3 bedrooms, a bathroom, a toilet, a connecting hallway, a utility room, and an entrance hall. All rooms have access to the **southwest-facing terrace**.

The house is made of Porotherm bricks lined with a ventilated facade. **Wood** plays a major role in the interior, and large glazed areas with anthracite aluminum frames provide **ever-changing vivid views of the surrounding nature.** Underfloor hot water heating throughout the house is provided by an air-to-water heat pump. The interior has hardwood floors, tiles, and a built-in wardrobe, and mature trees stand in the garden.