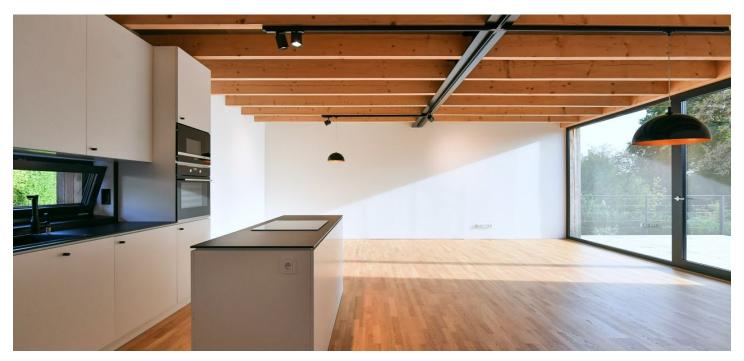

The main living area is directly connected to a fully fitted open plan kitchen, both of which have **direct access to the garden**. There are 3 bedrooms, a bathroom, a toilet, a connecting hallway, a utility room, and an entrance hall. All rooms have access to the **southwest-facing terrace**.

The house is made of Porotherm bricks lined with a ventilated facade. **Wood** plays a major role in the interior, and large glazed areas with anthracite aluminum frames provide **ever-changing vivid views of the surrounding nature.** Underfloor hot water heating throughout the house is provided by an air-to-water heat pump. The interior has hardwood floors, tiles, and a built-in wardrobe, and mature trees stand in the garden.