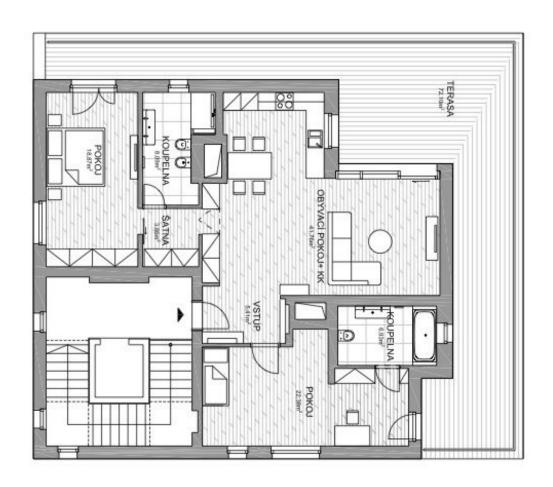

## **Apartment Two-bedroom (3+kk)**

Rented

107 m², Prague 6, Břevnov, Nad Tejnkou

| Total area       | 179 m²                     |
|------------------|----------------------------|
| Floor area*      | 107 m²                     |
| Terrace          | 72 m²                      |
| Parking          | Two garage parking spaces. |
| Garage           | Yes                        |
| Cellar           | Yes                        |
| PENB             | В                          |
| Reference number | 42565                      |
| Available from   | Immediately                |

The interior features a living room with a fully fitted open plan kitchen and a dining area, a bedroom with built-in wardrobes, an en-suite bathroom (walk-in shower, bidet, toilet), a bedroom with an en-suite bathroom (bathtub, toilet) and a view of the Petřín Hill, and an open entrance hall. The **terrace** is accessible from all main rooms.