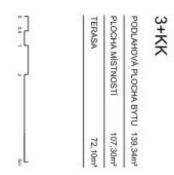

## **Apartment Two-bedroom (3+kk)**

Rented

107 m², Prague 6, Břevnov, Nad Tejnkou

| Total area       | 179 m²                     |
|------------------|----------------------------|
| Floor area*      | 107 m²                     |
| Terrace          | 72 m²                      |
| Parking          | Two garage parking spaces. |
| Garage           | Yes                        |
| Cellar           | Yes                        |
| PENB             | В                          |
| Reference number | 42565                      |
| Available from   | Immediately                |