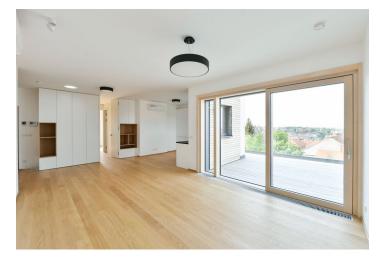

The interior features a living room with a fully fitted open plan kitchen and a dining area, a bedroom with built-in wardrobes, an en-suite bathroom (walk-in shower, bidet, toilet), a bedroom with an en-suite bathroom (bathtub, toilet) and a view of the Petřín Hill, and an open entrance hall. The **terrace** is accessible from all main rooms.

High quality materials and finishes, air-conditioning, oak floors, large format tiles, security entry door, built-in wardrobes and storage, light tunnels in the living room, outside blinds, central underfloor heating, Siemens appliances, dishwasher, induction cooktop, Franke sink and taps, video entry phone, master switch, cellar, private fitness room for residents, guest parking. Two on-site garage parking spaces are included. Monthly deposit for service charges, water and heating: CZK 7200. Electricity is billed separately.