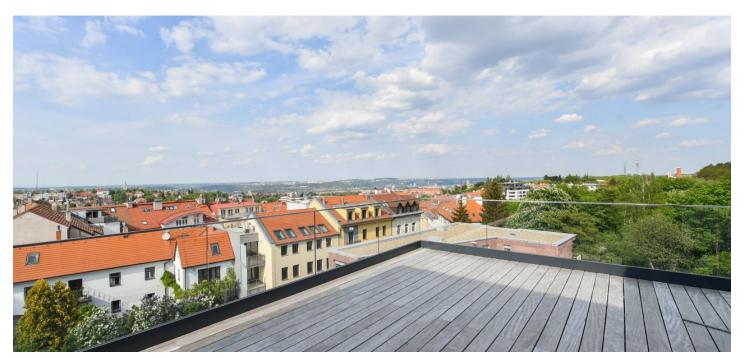

\* Area of the unit according to the Civil Code. The area consists of the sum total area of the entire unit bounded by perimeter walls.

Boasting a wonderful location, a wraparound terrace and unique far reaching views of Prague and beyond, this is a newly refurbished high standard air-conditioned 2-bedroom 2-bathroom apartment. Situated on the second floor of a three story modern villa with three apartments in the recently built gated residential project La Crone with a 24/7 reception, security and underground parking, in a prestigious residential area in Prague 6. Attractive quiet location in close vicinity of the Strahov Stadium, the Prague Castle and the popular Ladronka Park with lots of sports and relaxation opportunities, with quick connections to the city center (tram, bus - about ten min. to Hradčanská and Anděl metro stations). Conveniently located for the airport and international schools in Prague 6, with a bus stop right next to the residence.

The interior features a living room with a fully fitted open plan kitchen and a dining area, a bedroom with built-in wardrobes, an en-suite bathroom (walk-in shower, bidet, toilet), a bedroom with an en-suite bathroom (bathtub, toilet) and a view of the Petřín Hill, and an open entrance hall. The **terrace** is accessible from all main rooms.