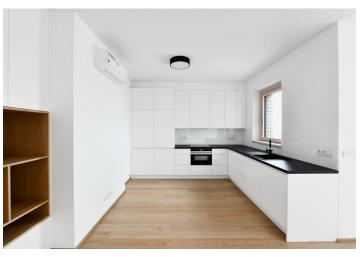

\* Area of the unit according to the Civil Code. The area consists of the sum total area of the entire unit bounded by perimeter walls.

Boasting a wonderful location, a wraparound terrace and unique far reaching views of Prague and beyond, this is a newly refurbished high standard air-conditioned 2-bedroom 2-bathroom apartment. Situated on the second floor of a three story modern villa with three apartments in the recently built gated residential project La Crone with a 24/7 reception, security and underground parking, in a prestigious residential area in Prague 6. Attractive quiet location in close vicinity of the Strahov Stadium, the Prague Castle and the popular Ladronka Park with lots of sports and relaxation opportunities, with quick connections to the city center (tram, bus - about ten min. to Hradčanská and Anděl metro stations). Conveniently located for the airport and international schools in Prague 6, with a bus stop right next to the residence.

The interior features a living room with a fully fitted open plan kitchen and a dining area, a bedroom with built-in wardrobes, an en-suite bathroom (walk-in shower, bidet, toilet), a bedroom with an en-suite bathroom (bathtub, toilet) and a view of the Petřín Hill, and an open entrance hall. The **terrace** is accessible from all main rooms.

High quality materials and finishes, air-conditioning, oak floors, large format tiles, security entry door, built-in wardrobes and storage, light tunnels in the living room, outside blinds, central underfloor heating, Siemens appliances, dishwasher, induction cooktop, Franke sink and taps, video entry phone, master switch, cellar, private fitness room for residents, guest parking. Two on-site garage parking spaces are included. Monthly deposit for service charges, water and heating: CZK 7200. Electricity is billed separately.