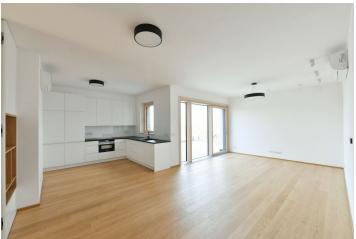

The interior features a living room with a fully fitted open plan kitchen and a dining area, a bedroom with built-in wardrobes, an en-suite bathroom (walk-in shower, bidet, toilet), a bedroom with an en-suite bathroom (bathtub, toilet) and a view of the Petřín Hill, and an open entrance hall. The **terrace** is accessible from all main rooms.

High quality materials and finishes, air-conditioning, oak floors, large format tiles, security entry door, built-in wardrobes and storage, light tunnels in the living room, outside blinds, central underfloor heating, Siemens appliances, dishwasher, induction cooktop, Franke sink and taps, video entry phone, master switch, cellar, private fitness room for residents, guest parking. Two on-site garage parking spaces are included. Monthly deposit for service charges, water and heating: CZK 7200. Electricity is billed separately.