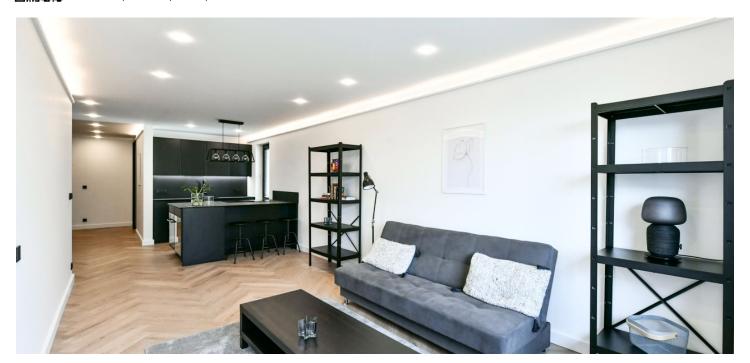

The stylish interior features a living room with a fully fitted open plan kitchen and access to the balcony offering green views, a hallway with built-in wardrobes, plus a bathroom including a walk-in shower and a toilet.

Custom-made equipment, hardwood floors, tiles, built-in wardrobes and storage, sofabed, washer/dryer, dishwasher, induction cooktop, cellar. Monthly deposit for service charges and water: CZK 1,800. Electricity is billed separately (transferred to the tenant).