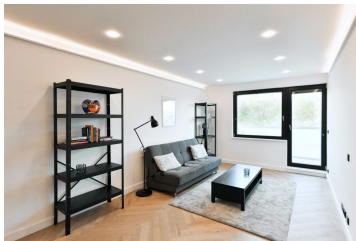

The stylish interior features a living room with a fully fitted open plan kitchen and access to the balcony offering green views, a hallway with built-in wardrobes, plus a bathroom including a walk-in shower and a toilet.

Custom-made equipment, hardwood floors, tiles, built-in wardrobes and storage, sofabed, washer/dryer, dishwasher, induction cooktop, cellar. Monthly deposit for service charges and water: CZK 1,800. Electricity is billed separately (transferred to the tenant).