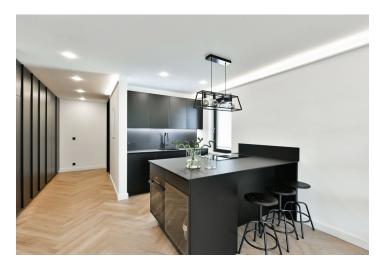

The stylish interior features a living room with a fully fitted open plan kitchen and access to the balcony offering green views, a hallway with built-in wardrobes, plus a bathroom including a walk-in shower and a toilet.

Custom-made equipment, hardwood floors, tiles, built-in wardrobes and storage, sofabed, washer/dryer, dishwasher, induction cooktop, cellar. Monthly deposit for service charges and water: CZK 1,800. Electricity is billed separately (transferred to the tenant).