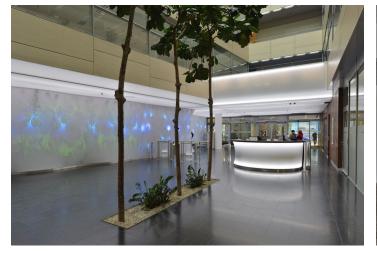

### **Features and Services:**

- Flexible layout concept
- Suspended ceilings
- Sprinkler system partly
- Raised floors
- Floor boxes
- Sufficient number of telephone lines, possibility of connecting fibre optic cable
- Air-conditioning/ 4 pipe fan coil system
- External or internal sun blinds
- Modern elevators
- CCTV and electronic security system
- 24/7 security service and access
- Access card system
- Reception
- Extensive Canteen
- Café, restaurant, coffee shop and fitness centre within BB Centrum
- Excellent visibility from the highway D1
- Roof terrace accessible to all tenants