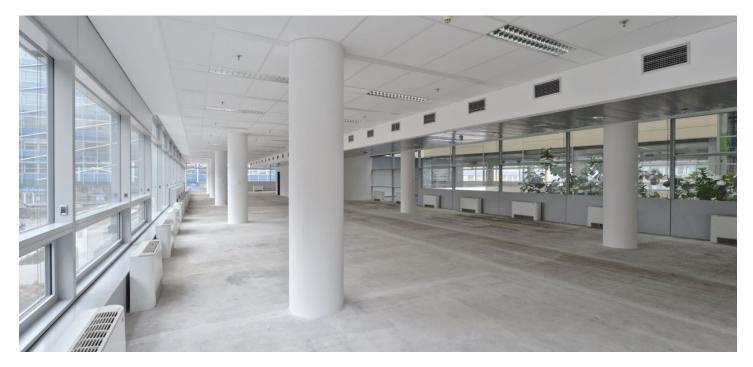

### Rented

Office premises for lease on 2nd floor of modern administrative building meeting the highest international standards. Office space can be used as open plan, separate units or combination of both possibilities.

### **Features and Services:**

- Flexible layout concept
- Suspended ceilings
- Sprinkler system partly
- Raised floors
- Floor boxes
- Sufficient number of telephone lines, possibility of connecting fibre optic cable
- Air-conditioning/ 4 pipe fan coil system
- External or internal sun blinds
- Modern elevators
- CCTV and electronic security system
- 24/7 security service and access
- Access card system
- Reception
- Extensive Canteen
- Café, restaurant, coffee shop and fitness centre within BB Centrum
- Excellent visibility from the highway D1
- Roof terrace accessible to all tenants