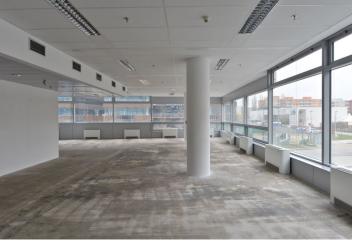

### Rented

Office premises for lease on 2nd floor of modern administrative building meeting the highest international standards. Office space can be used as open plan, separate units or combination of both possibilities.

### **Features and Services:**

- Flexible layout concept
- Suspended ceilings
- Sprinkler system partly
- Raised floors
- Floor boxes
- Sufficient number of telephone lines, possibility of connecting fibre optic cable
- Air-conditioning/ 4 pipe fan coil system
- External or internal sun blinds
- Modern elevators
- CCTV and electronic security system
- 24/7 security service and access
- Access card system
- Reception
- Extensive Canteen
- Café, restaurant, coffee shop and fitness centre within BB Centrum
- Excellent visibility from the highway D1
- Roof terrace accessible to all tenants