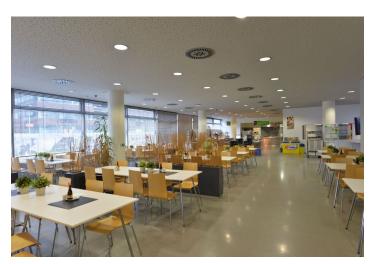

### **Features and Services:**

- Flexible layout concept
- Suspended ceilings
- Sprinkler system partly
- Raised floors
- Floor boxes
- Sufficient number of telephone lines, possibility of connecting fibre optic cable
- Air-conditioning/ 4 pipe fan coil system
- External or internal sun blinds
- Modern elevators
- CCTV and electronic security system
- 24/7 security service and access
- Access card system
- Reception
- Extensive Canteen
- Café, restaurant, coffee shop and fitness centre within BB Centrum
- Excellent visibility from the highway D1
- Roof terrace accessible to all tenants