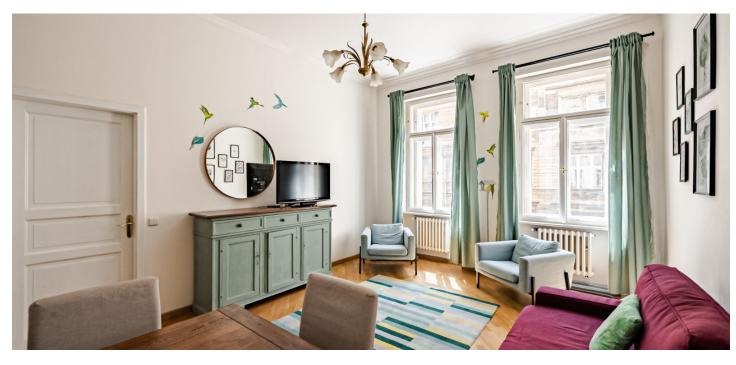

The apartment area is divided into a living room illiuminated by two large windows, a kitchen, a bedroom, a bathroom (with a bath, toilet, and bidet) and a hallway.

The apartment and the building were **completely reconstructed**. The building has nice common areas and an **elevator** (to the mezzanine), and the apartment has **high ceilings**, **wooden floors**, and tiles in the kitchen and bathroom. The windows are new wooden casement. Heating is by a new gas boiler. The purchase price includes a **cellar storage unit and the furniture pictured**.