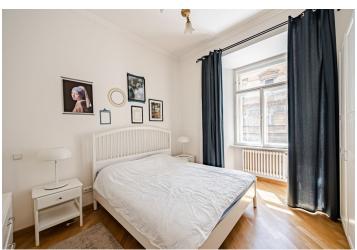

The apartment area is divided into a living room illiuminated by two large windows, a kitchen, a bedroom, a bathroom (with a bath, toilet, and bidet) and a hallway.

The apartment and the building were **completely reconstructed**. The building has nice common areas and an **elevator** (to the mezzanine), and the apartment has **high ceilings**, **wooden floors**, and tiles in the kitchen and bathroom. The windows are new wooden casement. Heating is by a new gas boiler. The purchase price includes a **cellar storage unit and the furniture pictured**.