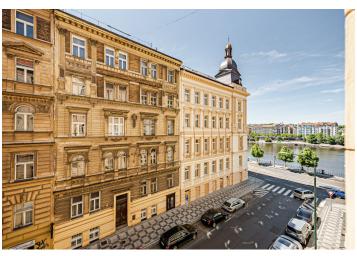

\* Area of the unit according to the Civil Code. The area consists of the sum total area of the entire unit bounded by perimeter walls.

This south-facing apartment has been completely reconstructed while respecting the original architectural plan. It is located on the 3rd floor of an elegant apartment building that stands on a side one-way street in the city center on Rašín Embankment within walking distance of the popular Výtoň Embankment.