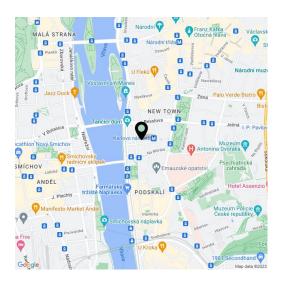

\* Area of the unit according to the Civil Code. The area consists of the sum total area of the entire unit bounded by perimeter walls.

This south-facing apartment has been completely reconstructed while respecting the original architectural plan. It is located on the 3rd floor of an elegant apartment building that stands on a side one-way street in the city center on Rašín Embankment within walking distance of the popular Výtoň Embankment.

A convenient location in the center of New Town, within walking distance of everything you need and just a few steps from a metro station (line B) and tram stops serving many lines. Not far from the building is a **dock**, and you can shop at **farmers' markets** or on warm days sit in one of the many cafes or restaurants on the **VItava embankment**.