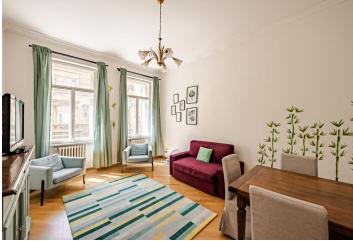

The apartment area is divided into a living room illiuminated by two large windows, a kitchen, a bedroom, a bathroom (with a bath, toilet, and bidet) and a hallway.

The apartment and the building were **completely reconstructed**. The building has nice common areas and an **elevator** (to the mezzanine), and the apartment has **high ceilings**, **wooden floors**, and tiles in the kitchen and bathroom. The windows are new wooden casement. Heating is by a new gas boiler. The purchase price includes a **cellar storage unit and the furniture pictured**.