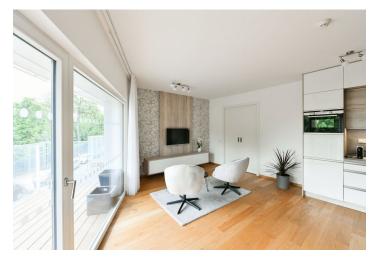

#### Rented

This fully furnished studio apartment with a balcony and green views is on the first floor of the recently built Vitality Residence project with a wide range of services. Located in Hřebenky, a much sought-after residential neighborhood in close vicinity of Kinský Garden, Petřín Hill Park, and the Nový Smíchov shopping and entertainment center. A quiet location with bus connections (a bus stops is mere steps away), convenient to the Andel metro station and the French School, with quick access to the city center and a direct connection to the airport, near the Strahov tunnel. The energy-efficient residence's amenities include a 24/7 reception, security, parking, a party room with a fireplace and a kitchen, a fitness room, a cinema, a healthcare program, and housekeeping services (e.g. cleaning, ironing, and more).

The interior features a living room/bedroom with a fully fitted open plan kitchen and a balcony offering green views, a bathroom including a walk-in shower and a toilet, and an entrance hall with a built-in wardrobe.

Hardwood floors, tiles, security entry door, ample storage space, central heating, underfloor heating, washer, dishwasher, induction cooktop, microwave oven, video entry phone, cellar, barrier-free access, weekly cleaning (included). A garage parking space is available at CZK 2,500 per month.