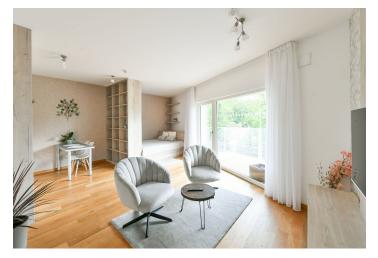

#### Rented

This fully furnished studio apartment with a balcony and green views is on the first floor of the recently built Vitality Residence project with a wide range of services. Located in Hřebenky, a much sought-after residential neighborhood in close vicinity of Kinský Garden, Petřín Hill Park, and the Nový Smíchov shopping and entertainment center. A quiet location with bus connections (a bus stops is mere steps away), convenient to the Andel metro station and the French School, with quick access to the city center and a direct connection to the airport, near the Strahov tunnel. The energy-efficient residence's amenities include a 24/7 reception, security, parking, a party room with a fireplace and a kitchen, a fitness room, a cinema, a healthcare program, and housekeeping services (e.g. cleaning, ironing, and more).

The interior features a living room/bedroom with a fully fitted open plan kitchen and a balcony offering green views, a bathroom including a walk-in shower and a toilet, and an entrance hall with a built-in wardrobe.

Hardwood floors, tiles, security entry door, ample storage space, central heating, underfloor heating, washer, dishwasher, induction cooktop, microwave oven, video entry phone, cellar, barrier-free access, weekly cleaning (included). A garage parking space is available at CZK 2,500 per month.