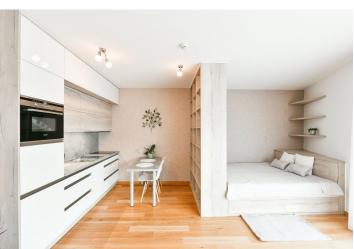

#### Rented

This fully furnished studio apartment with a balcony and green views is on the first floor of the recently built Vitality Residence project with a wide range of services. Located in Hřebenky, a much sought-after residential neighborhood in close vicinity of Kinský Garden, Petřín Hill Park, and the Nový Smíchov shopping and entertainment center. A quiet location with bus connections (a bus stops is mere steps away), convenient to the Andel metro station and the French School, with quick access to the city center and a direct connection to the airport, near the Strahov tunnel. The energy-efficient residence's amenities include a 24/7 reception, security, parking, a party room with a fireplace and a kitchen, a fitness room, a cinema, a healthcare program, and housekeeping services (e.g. cleaning, ironing, and more).

The interior features a living room/bedroom with a fully fitted open plan kitchen and a balcony offering green views, a bathroom including a walk-in shower and a toilet, and an entrance hall with a built-in wardrobe.

Hardwood floors, tiles, security entry door, ample storage space, central heating, underfloor heating, washer, dishwasher, induction cooktop, microwave oven, video entry phone, cellar, barrier-free access, weekly cleaning (included). A garage parking space is available at CZK 2,500 per month.