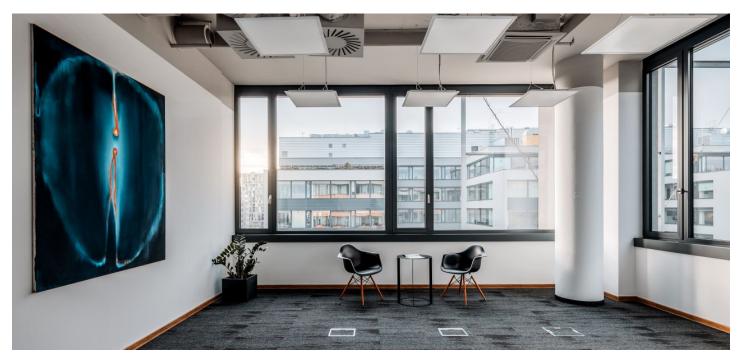

# € 21.24 / m<sup>2</sup> | CZK 536 / m<sup>2</sup>

Fully furnished shared offices (from 9 sq. m.) with flexible lease terms located in a business district by the Stodůlky metro station.

This **private office** with a total leasable area of 93.56 sq. m. consists of a net office unit area of 53.20 sq. m. and a shared area on the same floor (reception, lounge, corridors, kitchenettes, toilets, utility rooms), including the building add-on factor.

West Flexi Offices are stylish, **fully furnished shared offices** that offer flexible lease terms. Whether you need a space for one hour, one day, a month, or many years, West Flexi Offices provides a solution for everyone. The project offers private offices (from 9 sq. m. to 112 sq. m.), **coworking space**, **a daily office**, **fully equipped conference rooms**, **and focus rooms** for quick meetings or phone calls.

#### West Flexi Offices services:

Daytime reception (from 8:30 a.m. to 6:30 p.m.) Mail and parcel reception 39 equipped offices from 9 sq. m. to 112 sq. m. Fully equipped conference rooms (available not only to tenants) Focus rooms Daily office Coworking Lounge and relaxation zones for clients Furnished kitchenettes Office furniture rental Multifunctional printers High-speed Wi-Fi secured by Fortinet Shower on the same floor Personal assistant services IT support and legal advice