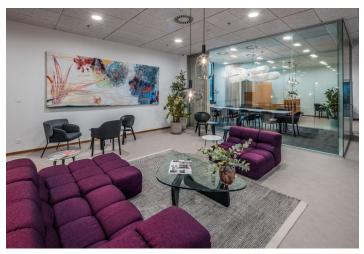

West Flexi Offices are stylish, **fully furnished shared offices** that offer flexible lease terms. Whether you need a space for one hour, one day, a month, or many years, West Flexi Offices provides a solution for everyone. The project offers private offices (from 9 sq. m. to 112 sq. m.), **coworking space**, **a daily office**, **fully equipped conference rooms**, **and focus rooms** for quick meetings or phone calls.

#### West Flexi Offices services:

Daytime reception (from 8:30 a.m. to 6:30 p.m.) Mail and parcel reception 39 equipped offices from 9 sq. m. to 112 sq. m. Fully equipped conference rooms (available not only to tenants) Focus rooms Daily office Coworking Lounge and relaxation zones for clients Furnished kitchenettes Office furniture rental Multifunctional printers High-speed Wi-Fi secured by Fortinet Shower on the same floor Personal assistant services IT support and legal advice