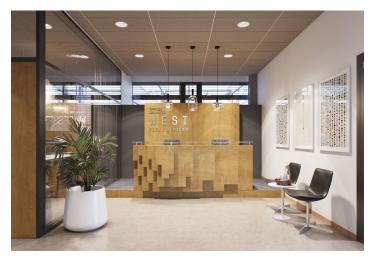

#### West Flexi Offices services:

Daytime reception (from 8:30 a.m. to 6:30 p.m.) Mail and parcel reception 39 equipped offices from 9 sq. m. to 112 sq. m. Fully equipped conference rooms (available not only to tenants) Focus rooms Daily office Coworking Lounge and relaxation zones for clients Furnished kitchenettes Office furniture rental Multifunctional printers High-speed Wi-Fi secured by Fortinet Shower on the same floor Personal assistant services IT support and legal advice

# € 21.24 / m<sup>2</sup> | CZK 536 / m<sup>2</sup>

| Reception by the building's entrance |
|--------------------------------------|
| 24/7 security                        |
| Underground parking                  |
| Electric charging stations           |
| Magnetic card access                 |
| Raised floors                        |
| Openable windows                     |
| Outdoor blinds                       |
| Warehouse space                      |
| Form Factory fitness center          |
| Outside gym                          |
| Bike parking                         |