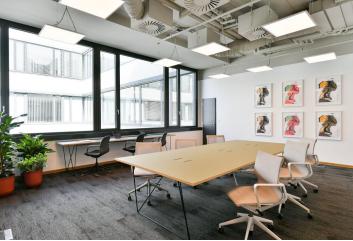

# € 21.24 / m<sup>2</sup> | CZK 536 / m<sup>2</sup>

Fully furnished shared offices (from 9 sq. m.) with flexible lease terms located in a business district by the Stodůlky metro station.

This **private office** with a total leasable area of 93.56 sq. m. consists of a net office unit area of 53.20 sq. m. and a shared area on the same floor (reception, lounge, corridors, kitchenettes, toilets, utility rooms), including the building add-on factor.

West Flexi Offices are stylish, **fully furnished shared offices** that offer flexible lease terms. Whether you need a space for one hour, one day, a month, or many years, West Flexi Offices provides a solution for everyone. The project offers private offices (from 9 sq. m. to 112 sq. m.), **coworking space**, **a daily office**, **fully equipped conference rooms**, **and focus rooms** for quick meetings or phone calls.

#### West Flexi Offices services:

Daytime reception (from 8:30 a.m. to 6:30 p.m.) Mail and parcel reception 39 equipped offices from 9 sq. m. to 112 sq. m. Fully equipped conference rooms (available not only to tenants) Focus rooms Daily office Coworking Lounge and relaxation zones for clients Furnished kitchenettes Office furniture rental Multifunctional printers High-speed Wi-Fi secured by Fortinet Shower on the same floor Personal assistant services IT support and legal advice