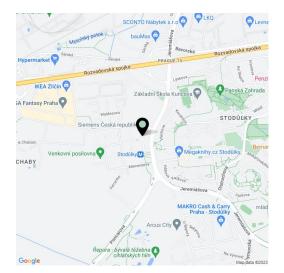

#### Location:

West Flexi Offices are part of a modern multifunctional complex located in the West City, near the **Stodůlky metro station (line B)**. Easy access to the city center is ensured by public transport (15 minutes) as well as by car since you can easily get to the **Prague Ring Road**. The offices are therefore easily accessible via the D5 highway and from the Václav Havel airport.

There are complete civic amenities within the complex including plenty of restaurants, bistros, cafés, and an outside gym. The extensive, green **Central Park** is close-by and the **Metropole Zličín** and **Homepark Zličín** shopping centers are within walking distance.