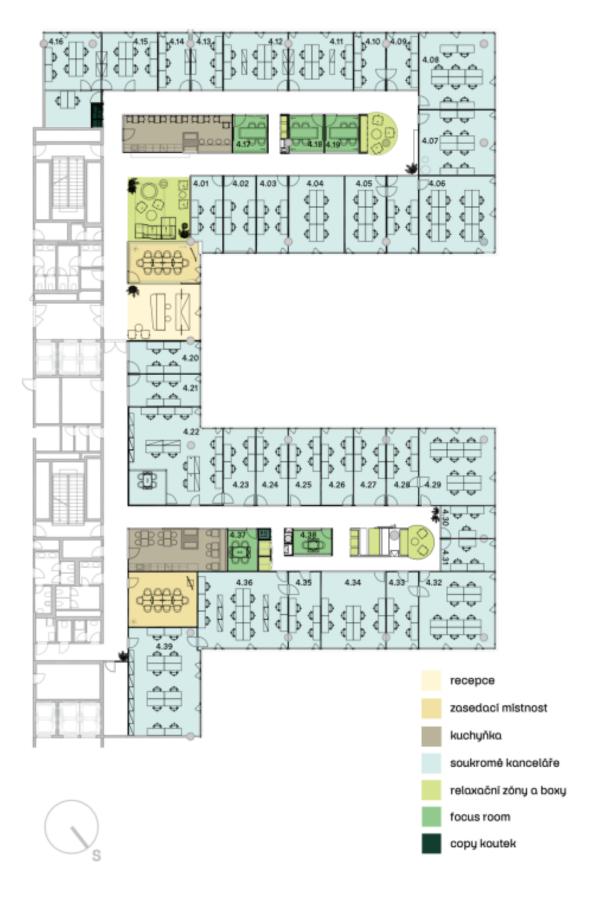

West Flexi Offices are stylish, **fully furnished shared offices** that offer flexible lease terms. Whether you need a space for one hour, one day, a month, or many years, West Flexi Offices provides a solution for everyone. The project offers private offices (from 9 sq. m. to 112 sq. m.), **coworking space**, **a daily office**, **fully equipped conference rooms**, **and focus rooms** for quick meetings or phone calls.

#### West Flexi Offices services:

Daytime reception (from 8:30 a.m. to 6:30 p.m.) Mail and parcel reception 39 equipped offices from 9 sq. m. to 112 sq. m. Fully equipped conference rooms (available not only to tenants) Focus rooms Daily office Coworking Lounge and relaxation zones for clients Furnished kitchenettes Office furniture rental Multifunctional printers High-speed Wi-Fi secured by Fortinet Shower on the same floor Personal assistant services IT support and legal advice