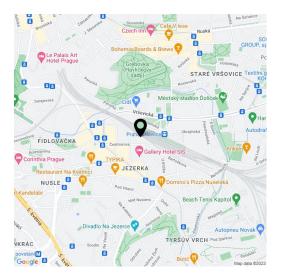

\* Area of the unit according to the Civil Code. The area consists of the sum total area of the entire unit bounded by perimeter walls.

This renovated and very quiet apartment facing a one-way street is located in an apartment building from the 1930s with an elevator and a common courtyard providing parking (until capacity is full). The building is situated within a few minutes' walk from a future D line metro station on Bratří Synků Square and from the Prague-Vršovice Railway Station.

Within easy reach are shops, restaurants, medical services, and theaters. The neighborhood is easily accessible by public transport. Just a few steps from the building is a tram stop and train station, from where you can reach the city center and get to the Main Railway Station in 5 minutes. You can also walk to the Na Fidlovačce, Folimanka, or romantic Grébovka parks.