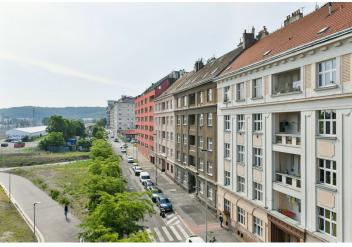

\* Area of the unit according to the Civil Code. The area consists of the sum total area of the entire unit bounded by perimeter walls.

This renovated and very quiet apartment facing a one-way street is located in an apartment building from the 1930s with an elevator and a common courtyard providing parking (until capacity is full). The building is situated within a few minutes' walk from a future D line metro station on Bratří Synků Square and from the Prague-Vršovice Railway Station.

Within easy reach are shops, restaurants, medical services, and theaters. The neighborhood is easily accessible by public transport. Just a few steps from the building is a tram stop and train station, from where you can reach the city center and get to the Main Railway Station in 5 minutes. You can also walk to the Na Fidlovačce, Folimanka, or romantic Grébovka parks.