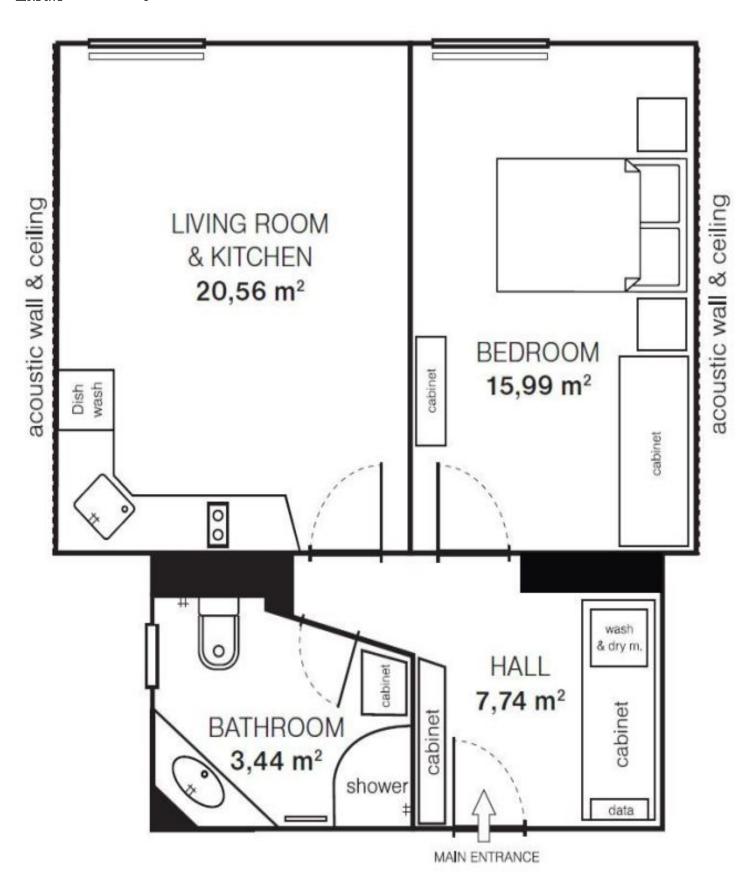

The layout of the 3rd floor south-facing apartment consists of a living room with a kitchen and dining area, 1 bedroom, a bathroom (with a shower, toilet, and bidet shower), and an entrance hall.

The interior with high ceilings was renovated in 2014. Facilities include vinyl floors, a fully equipped kitchen (including a dishwasher and induction hob), built-in wardrobes, security entrance doors, window blinds and shutters, and mobile air-conditioning. Central heating. The entrance to the building is via a chip. Residents can use the balcony on the mezzanine floor, and a bike shed/pram room. There is a limited number of parking spaces in the courtyard. The apartment comes with a cellarand there is an elevator in the building.

Floor area 47.7 m<sup>2</sup>, cellar 3.8 m<sup>2</sup>.

The apartment is currently rented until 31.7.2024.