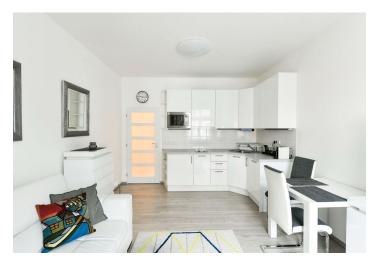

The layout of the 3rd floor south-facing apartment consists of a living room with a kitchen and dining area, 1 bedroom, a bathroom (with a shower, toilet, and bidet shower), and an entrance hall.

The interior with high ceilings was renovated in 2014. Facilities include vinyl floors, a fully equipped kitchen (including a dishwasher and induction hob), built-in wardrobes, security entrance doors, window blinds and shutters, and mobile air-conditioning. Central heating. The entrance to the building is via a chip. Residents can use the balcony on the mezzanine floor, and a bike shed/pram room. There is a limited number of parking spaces in the courtyard. The apartment comes with a cellarand there is an elevator in the building.