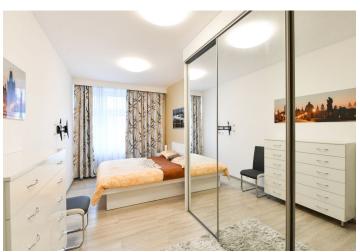

The layout of the 3rd floor south-facing apartment consists of a living room with a kitchen and dining area, 1 bedroom, a bathroom (with a shower, toilet, and bidet shower), and an entrance hall.

The interior with high ceilings was renovated in 2014. Facilities include vinyl floors, a fully equipped kitchen (including a dishwasher and induction hob), built-in wardrobes, security entrance doors, window blinds and shutters, and mobile air-conditioning. Central heating. The entrance to the building is via a chip. Residents can use the balcony on the mezzanine floor, and a bike shed/pram room. There is a limited number of parking spaces in the courtyard. The apartment comes with a cellarand there is an elevator in the building.