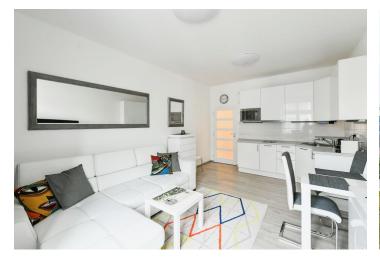

The layout of the 3rd floor south-facing apartment consists of a living room with a kitchen and dining area, 1 bedroom, a bathroom (with a shower, toilet, and bidet shower), and an entrance hall.

The interior with high ceilings was renovated in 2014. Facilities include vinyl floors, a fully equipped kitchen (including a dishwasher and induction hob), built-in wardrobes, security entrance doors, window blinds and shutters, and mobile air-conditioning. Central heating. The entrance to the building is via a chip. Residents can use the balcony on the mezzanine floor, and a bike shed/pram room. There is a limited number of parking spaces in the courtyard. The apartment comes with a cellarand there is an elevator in the building.