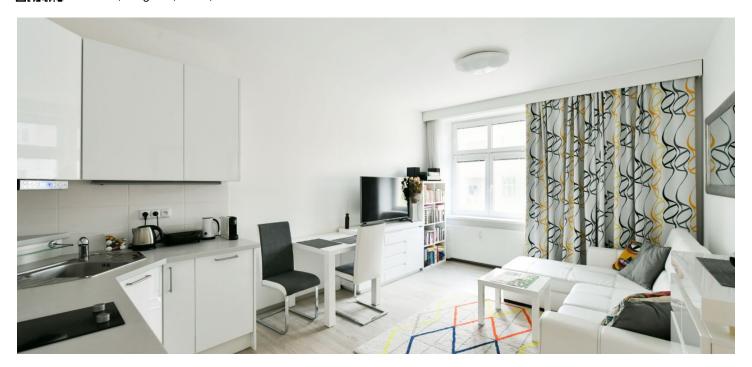

The layout of the 3rd floor south-facing apartment consists of a living room with a kitchen and dining area, 1 bedroom, a bathroom (with a shower, toilet, and bidet shower), and an entrance hall.

The interior with high ceilings was renovated in 2014. Facilities include vinyl floors, a fully equipped kitchen (including a dishwasher and induction hob), built-in wardrobes, security entrance doors, window blinds and shutters, and mobile air-conditioning. Central heating. The entrance to the building is via a chip. Residents can use the balcony on the mezzanine floor, and a bike shed/pram room. There is a limited number of parking spaces in the courtyard. The apartment comes with a cellarand there is an elevator in the building.

Floor area 47.7 m<sup>2</sup>, cellar 3.8 m<sup>2</sup>.

The apartment is currently rented until 31.7.2024.