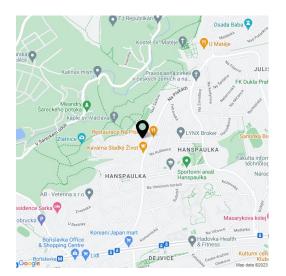

This well-maintained terraced multi-generational family house from the 1930s, which can also be used as a villa apartment house, is located in a beautiful place in Prague 6, Dejvice in Hanspaulka, on a quiet side street not far from a forest park, school, kindergarten, and tennis courts.

One of **Prague's most prestigious neighborhoods** is characterized by a highquality development of terraced houses and detached villas from the 1930s with large **mature gardens**. Just few short steps from the house is a kindergarten and an elementary school, and a cafe, restaurant, and supermarket are nearby. Transport connections are provided by buses, and the ride to the **Bořislavka metro station** takes 5 minutes. The airport is also easily accessible. The nearby **Baba monument** with its beautiful views or the **vast Šárka-Lysolaje Nature Park** are perfect places for walks.