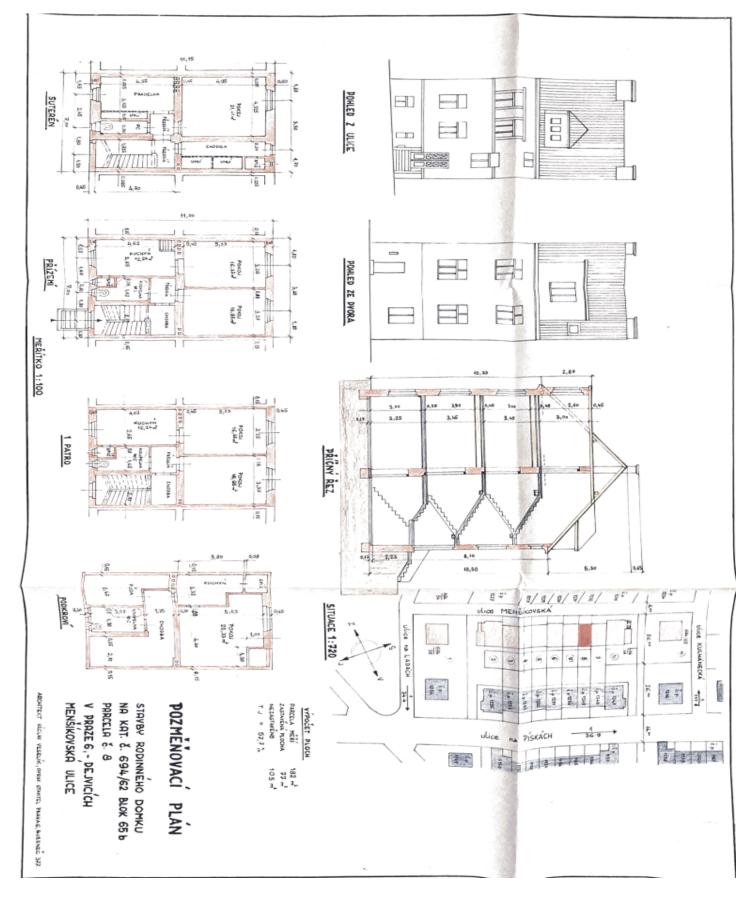

## House Five-bedroom (6+kk)

309 m², Prague 6, Dejvice, Menšíkovská

| Plot             | 182 m² |
|------------------|--------|
| Foot print       | 77 m²  |
| Garden           | 105 m² |
| Parking          | -      |
| Cellar           |        |
| PENB             | G      |
| Reference number | 42726  |

The building contains 4 separate apartments: one studio apartment in the basement with access to the garden, one 1-bedroom apartment on the ground floor and one on the 1st floor, and a studio apartment in the attic. There are also cellar spaces in the basement. The entrance from the street is adorned by a **fenced front garden**, where it is possible to create a **parking space**. Behind the house is a **southeast-facing garden**.

Usable area 309 m², built-up area 77 m², garden 105 m², plot 182 m².

In addition to regular property viewings, we also offer real-time video viewings via WhatsApp, FaceTime, Messenger, Skype, and other apps.