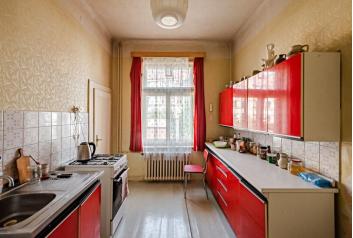

The building contains 4 separate apartments: one studio apartment in the basement with access to the garden, one 1-bedroom apartment on the ground floor and one on the 1st floor, and a studio apartment in the attic. There are also cellar spaces in the basement. The entrance from the street is adorned by a **fenced front garden**, where it is possible to create a **parking space**. Behind the house is a **southeast-facing garden**.

The house is **maintained**; in the 1990s, it was **partially reconstructed** (roof, central gas heating, lining of the chimney, replacement of water, sewage, and gas connections). The interiors need to be modernized. Facilities include **oak parquet floors, casement windows**, a granite staircase that has been preserved in the house, and a custom-made **solid oak** entrance door. In all apartments, thanks to the chimney, it is possible to set up a fireplace stove. Each unit has its **own energy meters.** 