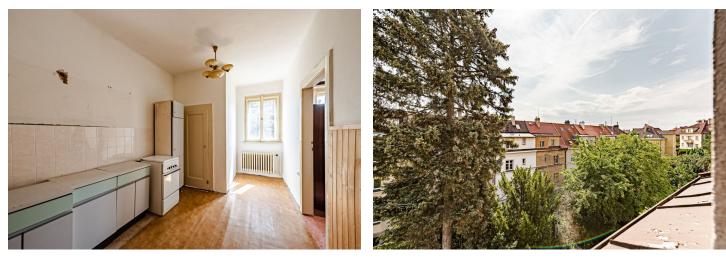

The house is **maintained**; in the 1990s, it was **partially reconstructed** (roof, central gas heating, lining of the chimney, replacement of water, sewage, and gas connections). The interiors need to be modernized. Facilities include **oak parquet floors, casement windows**, a granite staircase that has been preserved in the house, and a custom-made **solid oak** entrance door. In all apartments, thanks to the chimney, it is possible to set up a fireplace stove. Each unit has its **own energy meters.** 