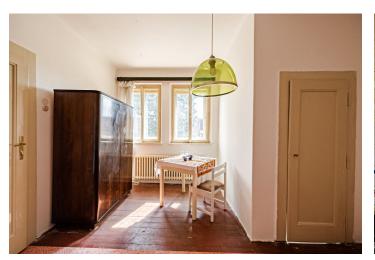

The house is **maintained**; in the 1990s, it was **partially reconstructed** (roof, central gas heating, lining of the chimney, replacement of water, sewage, and gas connections). The interiors need to be modernized. Facilities include **oak parquet floors, casement windows**, a granite staircase that has been preserved in the house, and a custom-made **solid oak** entrance door. In all apartments, thanks to the chimney, it is possible to set up a fireplace stove. Each unit has its **own energy meters.** 