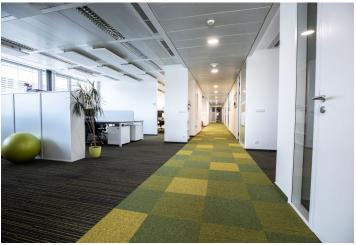

### Rented

Office space for lease on the 3rd floor in an administrative complex. Building is located near a major summer house and offers a range of services, such as a restaurant, cafe and fitness. There is also a shared terrace for relaxing.

### **Features and Services:**

Main reception lobby with a coffee shop

24-hour security/CCTV

Full-time on-site property management team

Air conditioning

Openable windows

Raised floors/floor boxes

Suspended ceilings

Kitchenette and toilets

Restaurant

Common garden terrace adjacent to food services

Full service fitness center (sauna, personal training, group exercise classes, corporate challenge programs)

Ungerground parking and parking for visitors