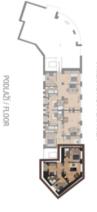

Floor area 88.8 m², balcony 3.4 m².

Photos are of already completed units in the project.

PODLAŽÍ / FLOOF

VÝMĚRA BYTU / FLAT AREA

## Apartment Three-bedroom (4+kk)

89 m², Prague 2, Vinohrady, Londýnská

UPOZORNÉM: Schéma půdorysu představuje dispoziční řešení bytu. Zobrazené vybavení nábytkem, vestavěné skřině, kuchyńská linka včetně spotřebíčů a pro součástí dodávky bytu. Toto vybavení je zobrazeno pouze pro názomost. Prodějní plocha bytu je vypočtena dle nařízení vlády č. 356/2013 Sb. Veškeré informas publikované v tomto dokumentu jsou nezávazné marketingové obecné povahy, které nelze vykládat jako nabídku na uzavření smlouvy anil se jich nelze dovolá

| 88,80 m <sup>2</sup> | Plocha bytu   |     |
|----------------------|---------------|-----|
| 3,40 m <sup>2</sup>  | balkon        |     |
| 6,51 m <sup>2</sup>  | koupelna      | 7.8 |
| 9,24 m²              | pokoj         | 7.7 |
| 12,21 m <sup>2</sup> | pokoj         | 7.6 |
| 4,08 m <sup>2</sup>  | koupelna      | 7.5 |
| 15,23 m <sup>2</sup> | ložnice       | 7.4 |
| 2,19 m <sup>2</sup>  | chodba        | 7.3 |
| 27,72 m <sup>2</sup> | obývací pokoj | 7.2 |
| 9,00 m <sup>2</sup>  | chodba        | 7.1 |