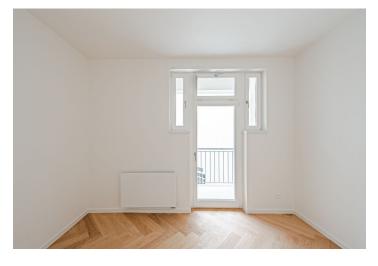

The layout of this 3rd floor apartment offers a living room connected to a kitchen and dining room, 3 bedrooms, 2 bathrooms, an entrance hall, a hallway, and **a balcony** accessible from 1 bedroom.

High-standard facilities include lacquered double-layer hardwood floors in a tree pattern with a white skirting board, large-format tiles and Graniti Fiandre tiles in natural stone decor, Hansgrohe sanitary ware, Vitra bathroom fittings, security entrance doors, interior doors with concealed hinges, plastic or wooden thermal insulated Euro-windows with double-glazed panes, and a videophone. Heating and hot water are provided by a central boiler. The building has tasteful common areas with original steel windows and a glass elevator. It is possible to purchase a cellar storage unit.

Floor area 88.8 m², balcony 3.4 m².

Photos are of already completed units in the project.

PODLAŽÍ / FLOOF

VÝMĚRA BYTU / FLAT AREA