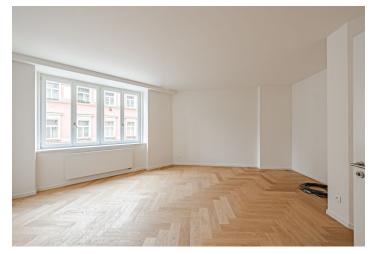

The layout of this 3rd floor apartment offers a living room connected to a kitchen and dining room, 3 bedrooms, 2 bathrooms, an entrance hall, a hallway, and **a balcony** accessible from 1 bedroom.

High-standard facilities include lacquered double-layer hardwood floors in a tree pattern with a white skirting board, large-format tiles and Graniti Fiandre tiles in natural stone decor, Hansgrohe sanitary ware, Vitra bathroom fittings, security entrance doors, interior doors with concealed hinges, plastic or wooden thermal insulated Euro-windows with double-glazed panes, and a videophone. Heating and hot water are provided by a central boiler. The building has tasteful common areas with original steel windows and a glass elevator. It is possible to purchase a cellar storage unit.

Floor area 88.8 m², balcony 3.4 m².

Photos are of already completed units in the project.

PODLAŽÍ / FLOOF

VÝMĚRA BYTU / FLAT AREA