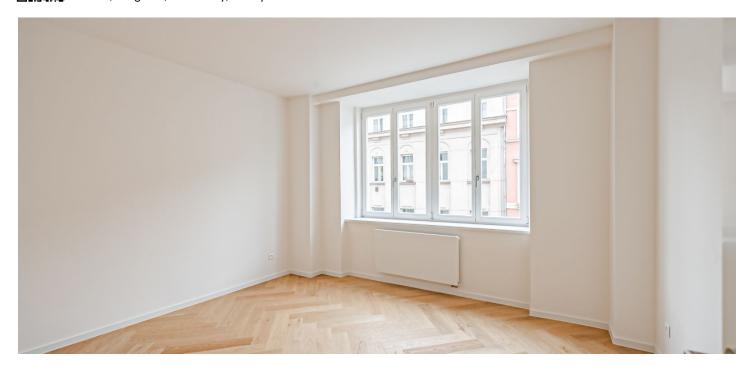

The layout of this 3rd floor apartment offers a living room connected to a kitchen and dining room, 3 bedrooms, 2 bathrooms, an entrance hall, a hallway, and **a balcony** accessible from 1 bedroom.

High-standard facilities include lacquered double-layer hardwood floors in a tree pattern with a white skirting board, large-format tiles and Graniti Fiandre tiles in natural stone decor, Hansgrohe sanitary ware, Vitra bathroom fittings, security entrance doors, interior doors with concealed hinges, plastic or wooden thermal insulated Euro-windows with double-glazed panes, and a videophone. Heating and hot water are provided by a central boiler. The building has tasteful common areas with original steel windows and a glass elevator. It is possible to purchase a cellar storage unit.

Floor area 88.8 m², balcony 3.4 m².

Photos are of already completed units in the project.

PODLAŽÍ / FLOOF

VÝMĚRA BYTU / FLAT AREA