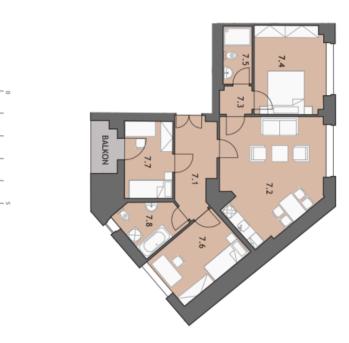

## Apartment Three-bedroom (4+kk)

89 m², Prague 2, Vinohrady, Londýnská

UPOZORNÉM: Schéma půdorysu představuje dispoziční řešení bytu. Zobrazené vybavení nábytkem, vestavěné skřině, kuchyńská linka včetně spotřebíčů a pro součástí dodávky bytu. Toto vybavení je zobrazeno pouze pro názomost. Prodějní plocha bytu je vypočtena dle nařízení vlády č. 356/2013 Sb. Veškeré informas publikované v tomto dokumentu jsou nezávazné marketingové obecné povahy, které nelze vykládat jako nabídku na uzavření smlouvy anil se jich nelze dovolá

| 88,80 m <sup>2</sup> | Plocha bytu   |     |
|----------------------|---------------|-----|
| 3,40 m <sup>2</sup>  | balkon        |     |
| 6,51 m <sup>2</sup>  | koupelna      | 7.8 |
| 9,24 m²              | pokoj         | 7.7 |
| 12,21 m <sup>2</sup> | pokoj         | 7.6 |
| 4,08 m <sup>2</sup>  | koupelna      | 7.5 |
| 15,23 m <sup>2</sup> | ložnice       | 7.4 |
| 2,19 m <sup>2</sup>  | chodba        | 7.3 |
| 27,72 m <sup>2</sup> | obývací pokoj | 7.2 |
| 9,00 m <sup>2</sup>  | chodba        | 7.1 |