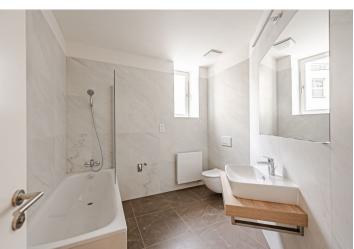

The layout of this 3rd floor apartment offers a living room connected to a kitchen and dining room, 3 bedrooms, 2 bathrooms, an entrance hall, a hallway, and **a balcony** accessible from 1 bedroom.

High-standard facilities include lacquered double-layer hardwood floors in a tree pattern with a white skirting board, large-format tiles and Graniti Fiandre tiles in natural stone decor, Hansgrohe sanitary ware, Vitra bathroom fittings, security entrance doors, interior doors with concealed hinges, plastic or wooden thermal insulated Euro-windows with double-glazed panes, and a videophone. Heating and hot water are provided by a central boiler. The building has tasteful common areas with original steel windows and a glass elevator. It is possible to purchase a cellar storage unit.