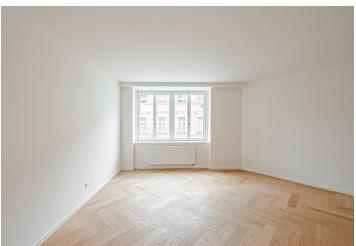

The layout of this 3rd floor apartment offers a living room connected to a kitchen and dining room, 3 bedrooms, 2 bathrooms, an entrance hall, a hallway, and **a balcony** accessible from 1 bedroom.

High-standard facilities include lacquered double-layer hardwood floors in a tree pattern with a white skirting board, large-format tiles and Graniti Fiandre tiles in natural stone decor, Hansgrohe sanitary ware, Vitra bathroom fittings, security entrance doors, interior doors with concealed hinges, plastic or wooden thermal insulated Euro-windows with double-glazed panes, and a videophone. Heating and hot water are provided by a central boiler. The building has tasteful common areas with original steel windows and a glass elevator. It is possible to purchase a cellar storage unit.

Floor area 88.8 m², balcony 3.4 m².

Photos are of already completed units in the project.

PODLAŽÍ / FLOOF

VÝMĚRA BYTU / FLAT AREA