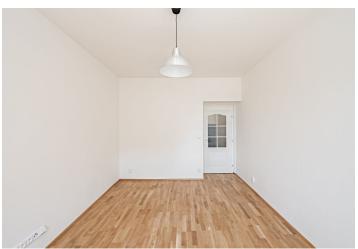

The apartment has a living room, a bedroom facing the quiet green courtyard, a bathroom including a bathtub and a toilet, plus a fully fitted kitchen in the entrance hall.

Wooden floating floors, tiles, gas boiler, washing machine, dishwasher, **cellar**.