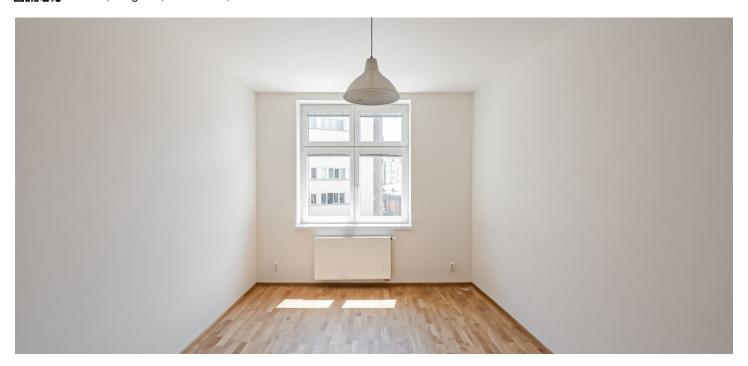

The apartment has a living room, a bedroom facing the quiet green courtyard, a bathroom including a bathtub and a toilet, plus a fully fitted kitchen in the entrance hall.

Wooden floating floors, tiles, gas boiler, washing machine, dishwasher, **cellar**.