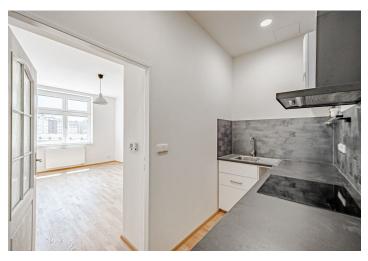

The apartment has a living room, a bedroom facing the quiet green courtyard, a bathroom including a bathtub and a toilet, plus a fully fitted kitchen in the entrance hall.

Wooden floating floors, tiles, gas boiler, washing machine, dishwasher, **cellar**.