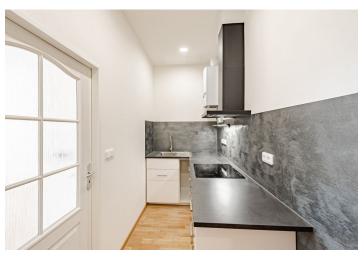

The apartment has a living room, a bedroom facing the quiet green courtyard, a bathroom including a bathtub and a toilet, plus a fully fitted kitchen in the entrance hall.

Wooden floating floors, tiles, gas boiler, washing machine, dishwasher, **cellar**.