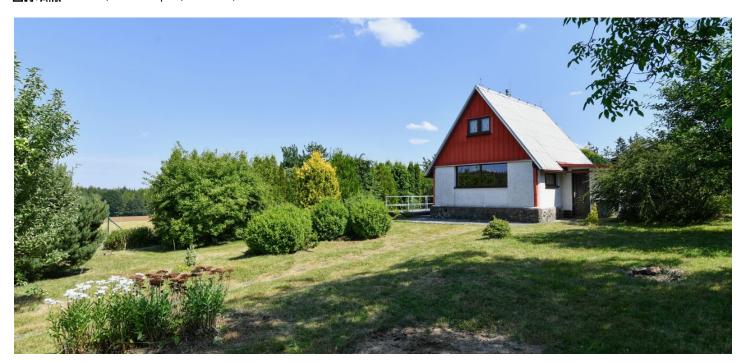

This summer cabin, with a plot of land of almost 1,000 m<sup>2</sup> and with breathtaking views of the green surroundings, stands in a beautiful location in the Central Bohemia Region, in the cottage area of a small village near the Slapy Reservoir and two nature parks. According to the zoning plan, the land is suitable for individual recreation.

The cottage was built in 1967; since then, it has been maintened and partially modified. The building is intended for reconstruction; a larger holiday home can be built instead. The existing building has a 1-bedroom layout.

A very nice area in the picturesque landscape near the **Střed Cech and Hřebeny Nature Parks**. The popular recreation area of **Slapy** is within a short driving distance, and the **Český Karst** is not far either. The drive from Prague is easy along the D4 highway and takes only about 20 minutes from the outskirts of the city.