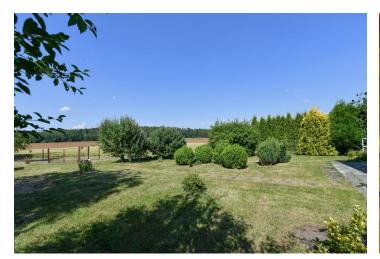

This summer cabin, with a plot of land of almost 1,000 m<sup>2</sup> and with breathtaking views of the green surroundings, stands in a beautiful location in the Central Bohemia Region, in the cottage area of a small village near the Slapy Reservoir and two nature parks. According to the zoning plan, the land is suitable for individual recreation.

A very nice area in the picturesque landscape near the **Střed Cech and Hřebeny Nature Parks**. The popular recreation area of **Slapy** is within a short driving distance, and the **Český Karst** is not far either. The drive from Prague is easy along the D4 highway and takes only about 20 minutes from the outskirts of the city.