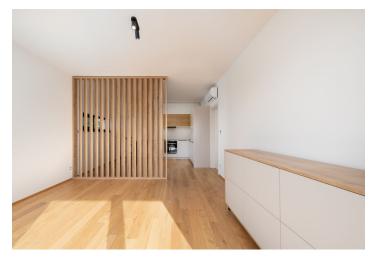

The interior features a living room / bedroom with access to the **balcony**, a fully fitted open plan kitchen with a breakfast bar, a bathroom including a bathtub and a toilet, and an entrance hall with built-in wardrobes.