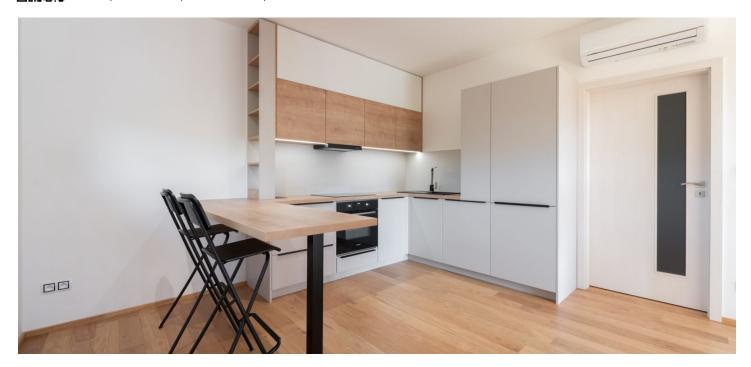

The interior features a living room / bedroom with access to the **balcony**, a fully fitted open plan kitchen with a breakfast bar, a bathroom including a bathtub and a toilet, and an entrance hall with built-in wardrobes.

**Air-conditioning**, hardwood floors, tiles, central heating, underfloor heating, floor-to-ceiling windows, automatic exterior blinds, dishwasher, **cellar**, lift. Monthly deposit for service charges and utilities: CZK 3,500.