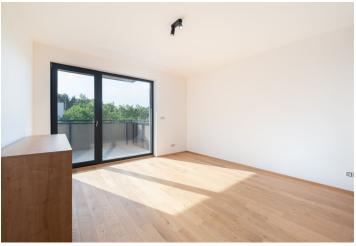

The interior features a living room / bedroom with access to the **balcony**, a fully fitted open plan kitchen with a breakfast bar, a bathroom including a bathtub and a toilet, and an entrance hall with built-in wardrobes.