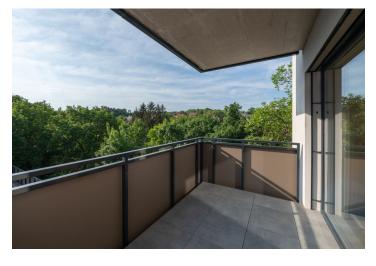

<sup>\*</sup> Area of the unit according to the Civil Code. The area consists of the sum total area of the entire unit bounded by perimeter walls.

Benefiting from a spacious balcony and beautiful green views, this partially furnished contemporary air-conditioned studio apartment is situated on the second floor of a newly built Bavaria Residence, in a quiet location surrounded by greenery and hiking trails. Within easy reach of complete amenities and services, and 15 minutes by car from the center of Brno. There is a bus stop just steps from the building.

The interior features a living room / bedroom with access to the **balcony**, a fully fitted open plan kitchen with a breakfast bar, a bathroom including a bathtub and a toilet, and an entrance hall with built-in wardrobes.