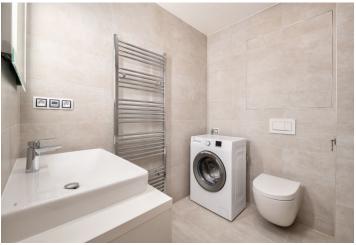

The interior features a living room / bedroom with access to the **balcony**, a fully fitted open plan kitchen with a breakfast bar, a bathroom including a bathtub and a toilet, and an entrance hall with built-in wardrobes.

**Air-conditioning**, hardwood floors, tiles, central heating, underfloor heating, floor-to-ceiling windows, automatic exterior blinds, dishwasher, **cellar**, lift. Monthly deposit for service charges and utilities: CZK 3,500.