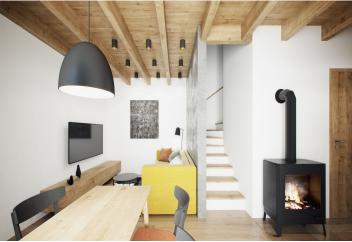

The ground floor consists of a living room with access to the **south-facing terrace**, a bathroom (shower, toilet), and a hallway. In the attic, there are 2 bedrooms and a staircase.

Facilities include floating laminate floors, windows with heat-insulated double-glazed panes, fire-proof entrance doors, a preparation for a kitchen unit, a fully equipped bathroom, and large-format tiles. A **parking space** is adjacent to the house, and a shed with direct access from the outside is used for storing sports and garden equipment. Residents can use the **barbecue pit**.