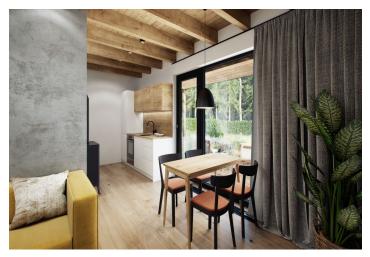

The ground floor consists of a living room with access to the **south-facing terrace**, a bathroom (shower, toilet), and a hallway. In the attic, there are 2 bedrooms and a staircase.

Facilities include floating laminate floors, windows with heat-insulated double-glazed panes, fire-proof entrance doors, a preparation for a kitchen unit, a fully equipped bathroom, and large-format tiles. A **parking space** is adjacent to the house, and a shed with direct access from the outside is used for storing sports and garden equipment. Residents can use the **barbecue pit**.