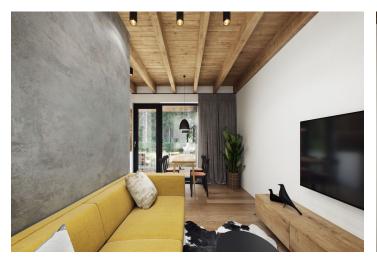

The ground floor consists of a living room with access to the **south-facing terrace**, a bathroom (shower, toilet), and a hallway. In the attic, there are 2 bedrooms and a staircase.

Facilities include floating laminate floors, windows with heat-insulated double-glazed panes, fire-proof entrance doors, a preparation for a kitchen unit, a fully equipped bathroom, and large-format tiles. A **parking space** is adjacent to the house, and a shed with direct access from the outside is used for storing sports and garden equipment. Residents can use the **barbecue pit**.