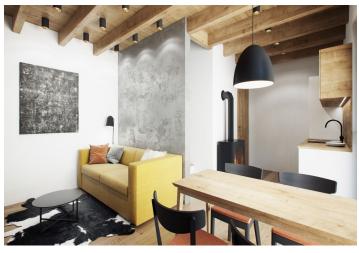

The ground floor consists of a living room with access to the **south-facing terrace**, a bathroom (shower, toilet), and a hallway. In the attic, there are 2 bedrooms and a staircase.

Facilities include floating laminate floors, windows with heat-insulated double-glazed panes, fire-proof entrance doors, a preparation for a kitchen unit, a fully equipped bathroom, and large-format tiles. A **parking space** is adjacent to the house, and a shed with direct access from the outside is used for storing sports and garden equipment. Residents can use the **barbecue pit**.