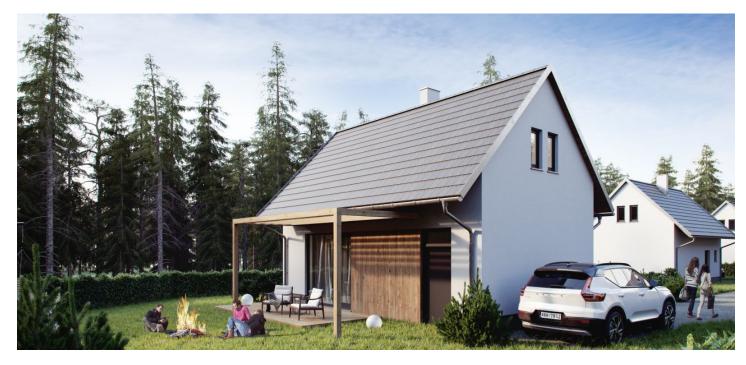

This brand new family house situated in the middle of the beautiful and pure nature of the Žďárské Vrchy Protected Landscape Area is suitable for year-round recreational use as well as permanent living. The surrounding area allows you to spend all your free time outdoors: in the woods, by the pond, or on the golf course. The entire project is approved and ready to move into.

The ground floor consists of a living room with access to the **south-facing terrace**, a bathroom (shower, toilet), and a hallway. In the attic, there are 2 bedrooms and a staircase.

Facilities include floating laminate floors, windows with heat-insulated double-glazed panes, fire-proof entrance doors, a preparation for a kitchen unit, a fully equipped bathroom, and large-format tiles. A **parking space** is adjacent to the house, and a shed with direct access from the outside is used for storing sports and garden equipment. Residents can use the **barbecue pit**.

There is a wide range of civic amenities in the village. There are grocery stores, a post office, a school, a library, an ATM, a pharmacy, a restaurant, and a pastry shop. Leisure time can be spent in a nature park, on the **grassy and sandy beach of the local pond**, on a playground, in **the museum of historic motorcycles**, on the nine-hole **golf course**, and in winter in a small ski resort. The place is surrounded by the **deep forests of the Ždárské Vrchy.** The drive from Brno takes about 1.5 hours and from Prague less than 2 hours.