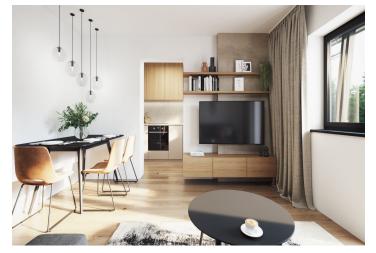

The apartment area is divided into a living room with a **west-facing balcony**, 1 bedroom with an **east-facing balcony**, a separate kitchen, a bathroom (toilet, shower), **a walk-in wardrobe**, and a hall.

Facilities include floating laminate floors, windows with thermal insulated double-glazed panes, fireproof entrance doors, a fully equipped bathroom, and large-format tiles. The unit comes with an outdoor **parking space**. Residents can use the **barbecue pit.** 