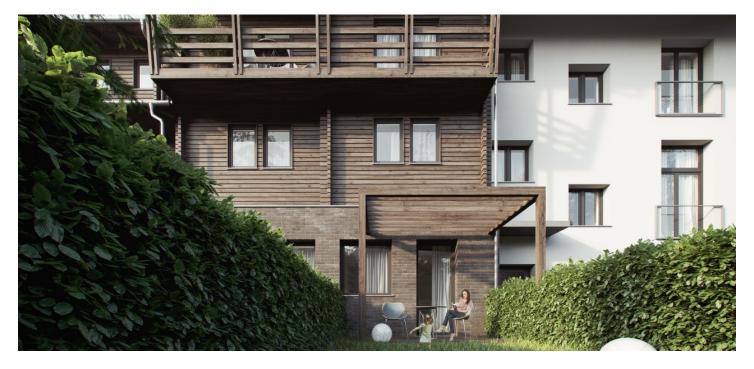

<sup>\*</sup> Area of the unit according to the Civil Code. The area consists of the sum total area of the entire unit bounded by perimeter walls.

This apartment with two balconies, created in the middle of the pure nature of the Žďárské Vrchy Protected Landscape Area allows for year-round recreational use as well as permanent living. Beautiful walks or bike rides, golf, swimming. The entire project is approved and ready to move into.

The apartment area is divided into a living room with a **west-facing balcony**, 1 bedroom with an **east-facing balcony**, a separate kitchen, a bathroom (toilet, shower), **a walk-in wardrobe**, and a hall.