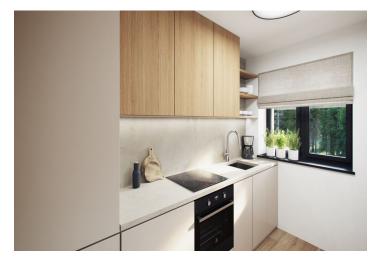

The apartment area is divided into a living room with a **west-facing balcony**, 1 bedroom with an **east-facing balcony**, a separate kitchen, a bathroom (toilet, shower), **a walk-in wardrobe**, and a hall.

Facilities include floating laminate floors, windows with thermal insulated double-glazed panes, fireproof entrance doors, a fully equipped bathroom, and large-format tiles. The unit comes with an outdoor **parking space**. Residents can use the **barbecue pit.** 