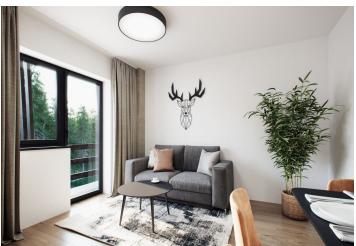

The apartment area is divided into a living room with a **west-facing balcony**, 1 bedroom with an **east-facing balcony**, a separate kitchen, a bathroom (toilet, shower), **a walk-in wardrobe**, and a hall.

Facilities include floating laminate floors, windows with thermal insulated double-glazed panes, fireproof entrance doors, a fully equipped bathroom, and large-format tiles. The unit comes with an outdoor **parking space**. Residents can use the **barbecue pit.** 