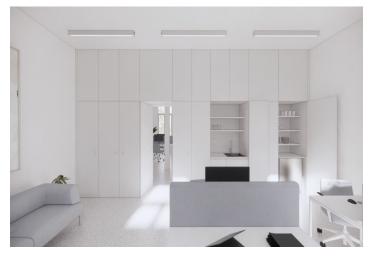

#### € 487 032 I CZK 12 300 000

This non-residential space with very high ceilings accessible directly from the street, suitable as an office or a showroom, is located on the ground floor of a historic building next to a park. This sensitively reconstructed apartment building stands on the recently revitalized Žižkov Square in the wider city center. Completion is scheduled for summer 2023.

This non-residential space includes two separate large rooms (both with direct access to the exterior and with variable layouts), a bathroom with a shower and toilet, and a kitchen. The owners can also use the common terrace in the courtyard.

Floor area 80 m<sup>2</sup>.

The visualizations are of an illustrative nature only.

In addition to regular property viewings, we also offer real-time video viewings via WhatsApp, FaceTime, Messenger, Skype, and other apps.