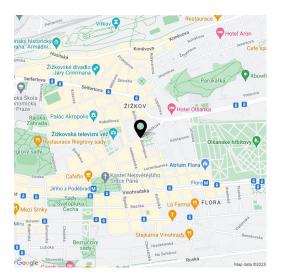

Attractively located on the border of Žižkov and Vinohrady, the building stands right by a beautiful park and playground that have recently been created. Shops, including a supermarket, a post office, a pharmacy, a kindergarten, an elementary school, an art school, restaurants, and cafés are all nearby. It is close to Mahlerovy Garden, where one of Prague's landmarks, the Žižkov TV Tower, stands. A tram stop (tram 9 line) is a 5minute walk away. Jiřího z Poděbrad Square with a metro station is within walking distance.