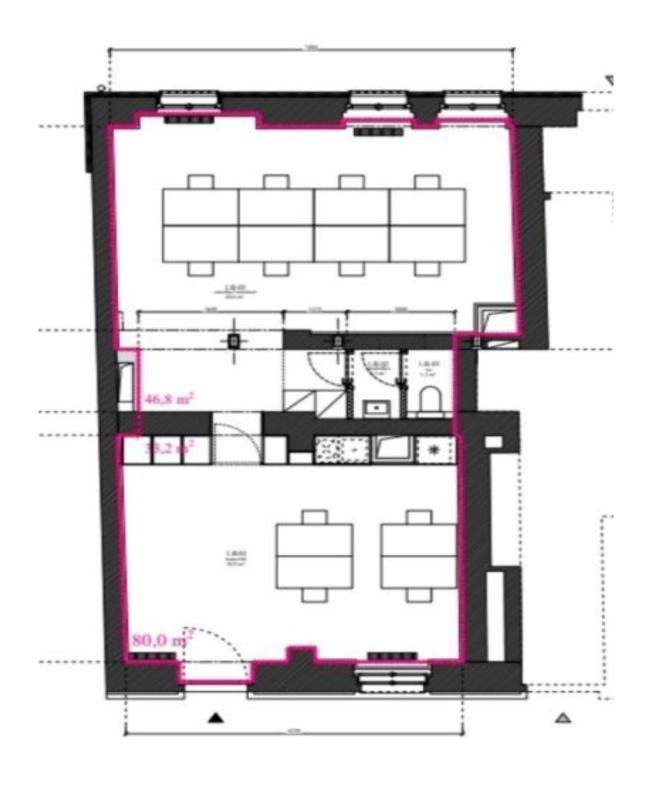

### 80 m<sup>2</sup> Available area **Tenant** consumption **Parking** Parking service charges Parking ratio Certification **PENB** С

42807

This non-residential space includes two separate large rooms (both with direct access to the exterior and with variable layouts), a bathroom with a shower and toilet, and a kitchen. The owners can also use the common terrace in the courtyard.

Floor area 80 m<sup>2</sup>.

The visualizations are of an illustrative nature only.

In addition to regular property viewings, we also offer real-time video viewings via WhatsApp, FaceTime, Messenger, Skype, and other apps.