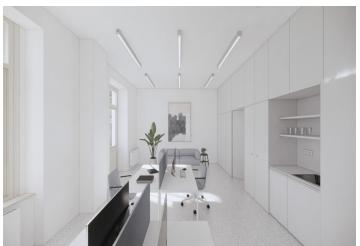

#### € 487 032 I CZK 12 300 000

This non-residential space with very high ceilings accessible directly from the street, suitable as an office or a showroom, is located on the ground floor of a historic building next to a park. This sensitively reconstructed apartment building stands on the recently revitalized Žižkov Square in the wider city center. Completion is scheduled for summer 2023.

This non-residential space includes two separate large rooms (both with direct access to the exterior and with variable layouts), a bathroom with a shower and toilet, and a kitchen. The owners can also use the common terrace in the courtyard.

Floor area 80 m<sup>2</sup>.

The visualizations are of an illustrative nature only.

In addition to regular property viewings, we also offer real-time video viewings via WhatsApp, FaceTime, Messenger, Skype, and other apps.