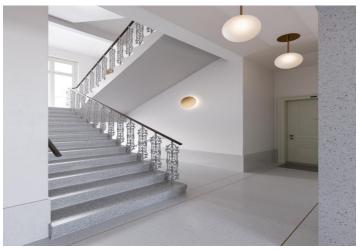

#### € 487 032 I CZK 12 300 000

This non-residential space with very high ceilings accessible directly from the street, suitable as an office or a showroom, is located on the ground floor of a historic building next to a park. This sensitively reconstructed apartment building stands on the recently revitalized Žižkov Square in the wider city center. Completion is scheduled for summer 2023.

This non-residential space includes two separate large rooms (both with direct access to the exterior and with variable layouts), a bathroom with a shower and toilet, and a kitchen. The owners can also use the common terrace in the courtyard.