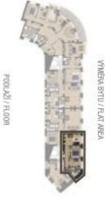

Floor area 66.6 m<sup>2</sup>.

Photos are of already completed units in the project.

## Apartment Two-bedroom (3+kk)

Sold

DISPOZICE / DISPOSITION

PODIJAŽÍ / FLODE

VYMERA BYTU / FLAT AREA

67 m², Prague 2, Vinohrady, Londýnská

UPOZOBNĚMÍ: Schlena půdovysu přetistavuje dispozitní řešení bytu. Zobrazené vybavení nábytkom, vestavěné skřibě, kuchýňská tnika včetné spotřebčů a pračky nejsou součestí dodávky bytu. Trib vybavení je zobrazeno pouze po názvrnost. Prodejní plocha bytu je vypočtava die adřízení vlády č. stelozof i 3 St. veškeré informace jakkotiv publikované v tombo dokumentu jsou nezávrazné maňodřingové obsodě povaby, které neže vykládat jako nabídku na uzavření smlouvy aní se jich neže dovotávní.

| 11,56                |
|----------------------|
| 20,25 m <sup>2</sup> |
| 13,07 m²             |
| 12,17 m <sup>2</sup> |
| 8,12 m²              |
|                      |