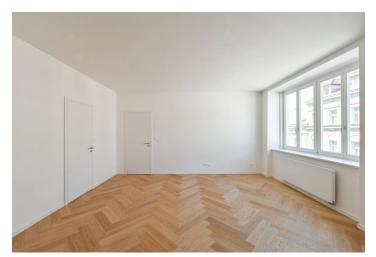

The layout of this 1st floor apartment offers a living room connected to a kitchen and dining room, 2 bedrooms, a bathroom, and an entrance hall.

High-standard facilities include lacquered double-layer hardwood floors in a tree pattern with a white skirting board, large-format tiles and Graniti Fiandre tiles in natural stone decor, Hansgrohe sanitary ware, Vitra bathroom fittings, security entrance doors, interior doors with concealed hinges, wooden thermal insulated Euro-windows with double-glazed panes, and a videophone. Heating and hot water are provided by a central boiler. The building has tasteful common areas and a glass elevator. It is possible to purchase a cellar storage unit.

Floor area 66.6 m<sup>2</sup>.

Photos are of already completed units in the project.