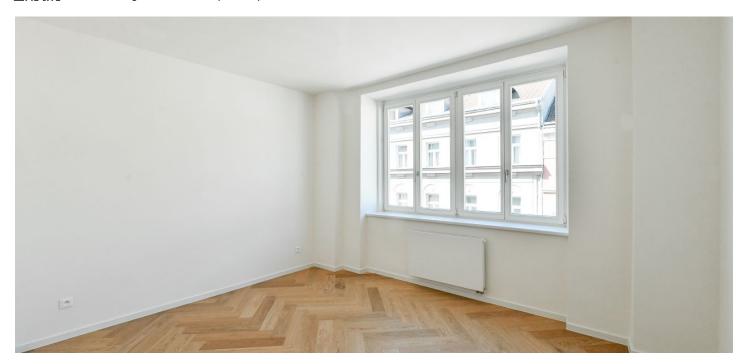

The layout of this 1st floor apartment offers a living room connected to a kitchen and dining room, 2 bedrooms, a bathroom, and an entrance hall.

High-standard facilities include lacquered double-layer hardwood floors in a tree pattern with a white skirting board, large-format tiles and Graniti Fiandre tiles in natural stone decor, Hansgrohe sanitary ware, Vitra bathroom fittings, security entrance doors, interior doors with concealed hinges, wooden thermal insulated Euro-windows with double-glazed panes, and a videophone. Heating and hot water are provided by a central boiler. The building has tasteful common areas and a glass elevator. It is possible to purchase a cellar storage unit.

Floor area 66.6 m<sup>2</sup>.

Photos are of already completed units in the project.