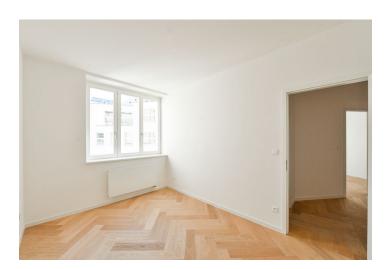

The layout of this 1st floor apartment offers a living room connected to a kitchen and dining room, 2 bedrooms, a bathroom, and an entrance hall.

High-standard facilities include lacquered double-layer hardwood floors in a tree pattern with a white skirting board, large-format tiles and Graniti Fiandre tiles in natural stone decor, Hansgrohe sanitary ware, Vitra bathroom fittings, security entrance doors, interior doors with concealed hinges, wooden thermal insulated Euro-windows with double-glazed panes, and a videophone. Heating and hot water are provided by a central boiler. The building has tasteful common areas and a glass elevator. It is possible to purchase a cellar storage unit.

Floor area 66.6 m<sup>2</sup>.

Photos are of already completed units in the project.