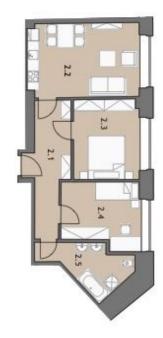

## Apartment Two-bedroom (3+kk)

Sold

DISPOZICE / DISPOSITION

PODIJAŽÍ / FLODE

VYMERA BYTU / FLAT AREA

67 m², Prague 2, Vinohrady, Londýnská

UPOZOBNĚMÍ: Schlena půdovysu přetistavuje dispozitní řešení bytu. Zobrazené vybavení nábytkom, vestavěné skřibě, kuchýňská tnika včetné spotřebčů a pračky nejsou součestí dodávky bytu. Trib vybavení je zobrazeno pouze po názvrnost. Prodejní plocha bytu je vypočtava die adřízení vlády č. stelozof i 3 St. veškeré informace jakkotiv publikované v tombo dokumentu jsou nezávrazné maňodřingové obsodě povaby, které neže vykládat jako nabídku na uzavření smlouvy aní se jich neže dovotávní.

| 11,56                |
|----------------------|
| 20,25 m <sup>2</sup> |
| 13,07 m²             |
| 12,17 m <sup>2</sup> |
| 8,12 m²              |
|                      |