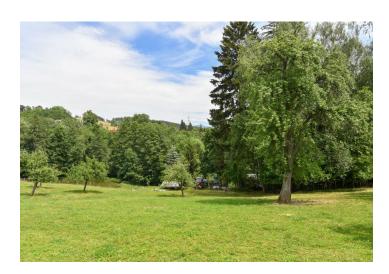

Sold

This sunny plot of land with breathtaking views is located right next to a small ski area in Sklenařice, near the Jizerské Hory Nature Reserve. This nice natural landscape with a sparse population guarantees clean air, peace, and privacy.

The land with a total area of 960 sq. m. is located on a **southeast-facing slope**. It is possible to build a maximum of one **country-style family house** with a basement, 1 above-ground floor, and a residential attic on the plot. The maximum buildability rate is 20% (192 sq. m.). It is necessary to dig a water well and apply for a connection to the electricity network. Access almost all the way to the property is via an **asphalt road**, approx. 50 meters along an unpaved road.