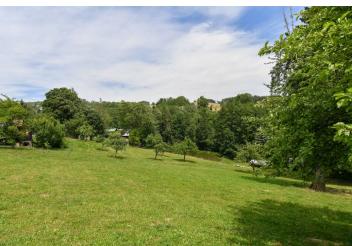

Sold

This sunny plot of land with breathtaking views is located right next to a small ski area in Sklenařice, near the Jizerské Hory Nature Reserve. This nice natural landscape with a sparse population guarantees clean air, peace, and privacy.

The land with a total area of 960 sq. m. is located on a **southeast-facing slope**. It is possible to build a maximum of one **country-style family house** with a basement, 1 above-ground floor, and a residential attic on the plot. The maximum buildability rate is 20% (192 sq. m.). It is necessary to dig a water well and apply for a connection to the electricity network. Access almost all the way to the property is via an **asphalt road**, approx. 50 meters along an unpaved road.