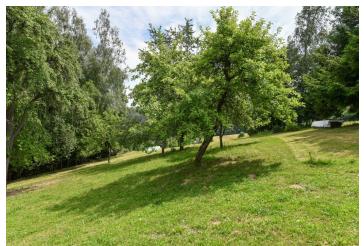

Sold

This sunny plot of land with breathtaking views is located right next to a small ski area in Sklenařice, near the Jizerské Hory Nature Reserve. This nice natural landscape with a sparse population guarantees clean air, peace, and privacy.

The land with a total area of 960 sq. m. is located on a **southeast-facing slope**. It is possible to build a maximum of one **country-style family house** with a basement, 1 above-ground floor, and a residential attic on the plot. The maximum buildability rate is 20% (192 sq. m.). It is necessary to dig a water well and apply for a connection to the electricity network. Access almost all the way to the property is via an **asphalt road**, approx. 50 meters along an unpaved road.