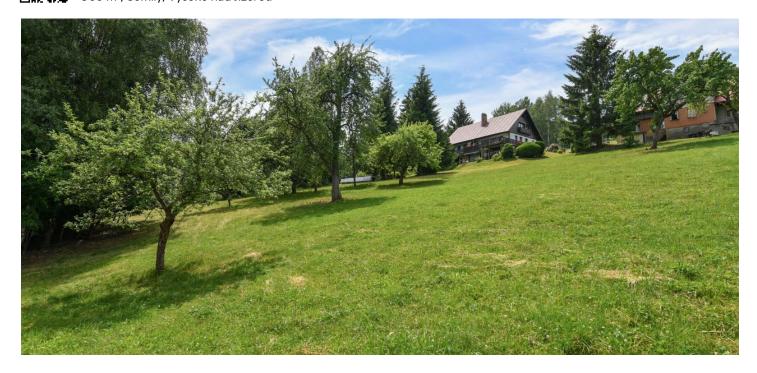

Sold

This sunny plot of land with breathtaking views is located right next to a small ski area in Sklenařice, near the Jizerské Hory Nature Reserve. This nice natural landscape with a sparse population guarantees clean air, peace, and privacy.

The land with a total area of 960 sq. m. is located on a **southeast-facing slope**. It is possible to build a maximum of one **country-style family house** with a basement, 1 above-ground floor, and a residential attic on the plot. The maximum buildability rate is 20% (192 sq. m.). It is necessary to dig a water well and apply for a connection to the electricity network. Access almost all the way to the property is via an **asphalt road**, approx. 50 meters along an unpaved road.

Total area 960 m<sup>2</sup>.