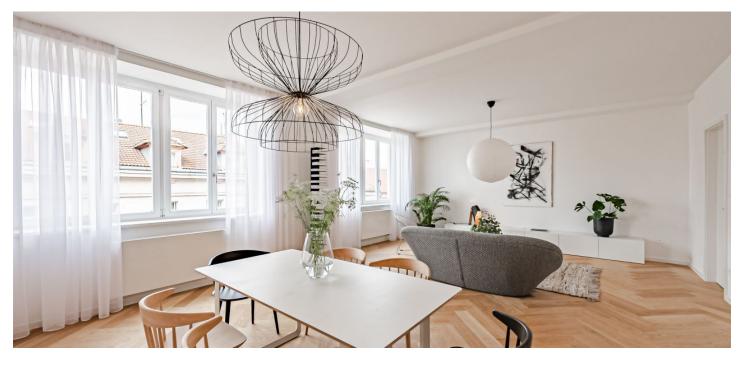

The layout of this 5th floor apartment offers a living room connected to a kitchen and dining room with access to a large balcony, 2 bedrooms, a bathroom and an entrance hall.

High-standard facilities include lacquered double-layer hardwood floors in a tree pattern with a white skirting board, large-format tiles and Graniti Fiandre tiles in natural stone decor, Hansgrohe sanitary ware, Vitra bathroom fittings, security entrance doors, interior doors with concealed hinges, plastic or wooden thermal insulated Euro-windows with doubleglazed panes, and a videophone. Heating and hot water are provided by a central boiler. The building has tasteful common areas with original steel windows and a glass elevator. It is possible to purchase a cellar storage unit.

Floor area 81 m², balcony 2.7 m².

Photos are of already completed units in the project.

Sold

Svoboda & Williams s.r.o. info@svoboda-williams.com www.svoboda-williams.com **Prague** +420 257 328 281 +420 724 551 238 Brno +420 543 250 711 +420 724 551 238