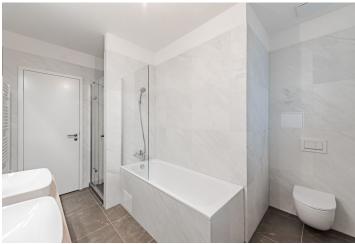

The layout of this 5th floor apartment offers a living room connected to a kitchen and dining room with access to a large balcony, 2 bedrooms, a bathroom and an entrance hall.

High-standard facilities include lacquered double-layer hardwood floors in a tree pattern with a white skirting board, large-format tiles and Graniti Fiandre tiles in natural stone decor, Hansgrohe sanitary ware, Vitra bathroom fittings, security entrance doors, interior doors with concealed hinges, plastic or wooden thermal insulated Euro-windows with doubleglazed panes, and a videophone. Heating and hot water are provided by a central boiler. The building has tasteful common areas with original steel windows and a glass elevator. It is possible to purchase a cellar storage unit.