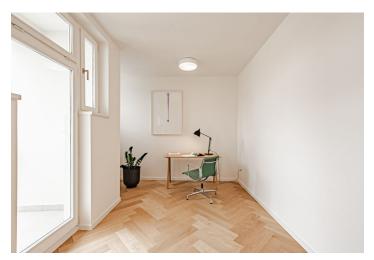

The layout of this 5th floor apartment offers a living room connected to a kitchen and dining room with access to a large balcony, 2 bedrooms, a bathroom and an entrance hall.

High-standard facilities include lacquered double-layer hardwood floors in a tree pattern with a white skirting board, large-format tiles and Graniti Fiandre tiles in natural stone decor, Hansgrohe sanitary ware, Vitra bathroom fittings, security entrance doors, interior doors with concealed hinges, plastic or wooden thermal insulated Euro-windows with doubleglazed panes, and a videophone. Heating and hot water are provided by a central boiler. The building has tasteful common areas with original steel windows and a glass elevator. It is possible to purchase a cellar storage unit.

Floor area 81 m², balcony 2.7 m².

Photos are of already completed units in the project.

Sold

Svoboda & Williams s.r.o. info@svoboda-williams.com www.svoboda-williams.com **Prague** +420 257 328 281 +420 724 551 238 Brno +420 543 250 711 +420 724 551 238