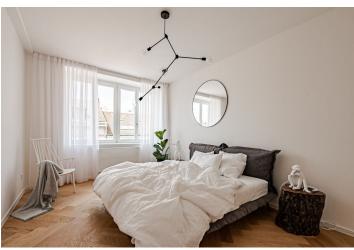

The layout of this 5th floor apartment offers a living room connected to a kitchen and dining room with access to a large balcony, 2 bedrooms, a bathroom and an entrance hall.

High-standard facilities include lacquered double-layer hardwood floors in a tree pattern with a white skirting board, large-format tiles and Graniti Fiandre tiles in natural stone decor, Hansgrohe sanitary ware, Vitra bathroom fittings, security entrance doors, interior doors with concealed hinges, plastic or wooden thermal insulated Euro-windows with doubleglazed panes, and a videophone. Heating and hot water are provided by a central boiler. The building has tasteful common areas with original steel windows and a glass elevator. It is possible to purchase a cellar storage unit.

Floor area 81 m², balcony 2.7 m².

Photos are of already completed units in the project.

Sold

Svoboda & Williams s.r.o. info@svoboda-williams.com www.svoboda-williams.com **Prague** +420 257 328 281 +420 724 551 238 Brno +420 543 250 711 +420 724 551 238