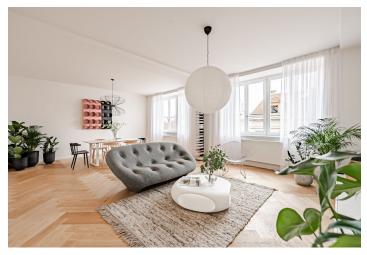

The layout of this 5th floor apartment offers a living room connected to a kitchen and dining room with access to a large balcony, 2 bedrooms, a bathroom and an entrance hall.

High-standard facilities include lacquered double-layer hardwood floors in a tree pattern with a white skirting board, large-format tiles and Graniti Fiandre tiles in natural stone decor, Hansgrohe sanitary ware, Vitra bathroom fittings, security entrance doors, interior doors with concealed hinges, plastic or wooden thermal insulated Euro-windows with doubleglazed panes, and a videophone. Heating and hot water are provided by a central boiler. The building has tasteful common areas with original steel windows and a glass elevator. It is possible to purchase a cellar storage unit.

Floor area 81 m², balcony 2.7 m².

Photos are of already completed units in the project.

Sold

Svoboda & Williams s.r.o. info@svoboda-williams.com www.svoboda-williams.com **Prague** +420 257 328 281 +420 724 551 238 Brno +420 543 250 711 +420 724 551 238