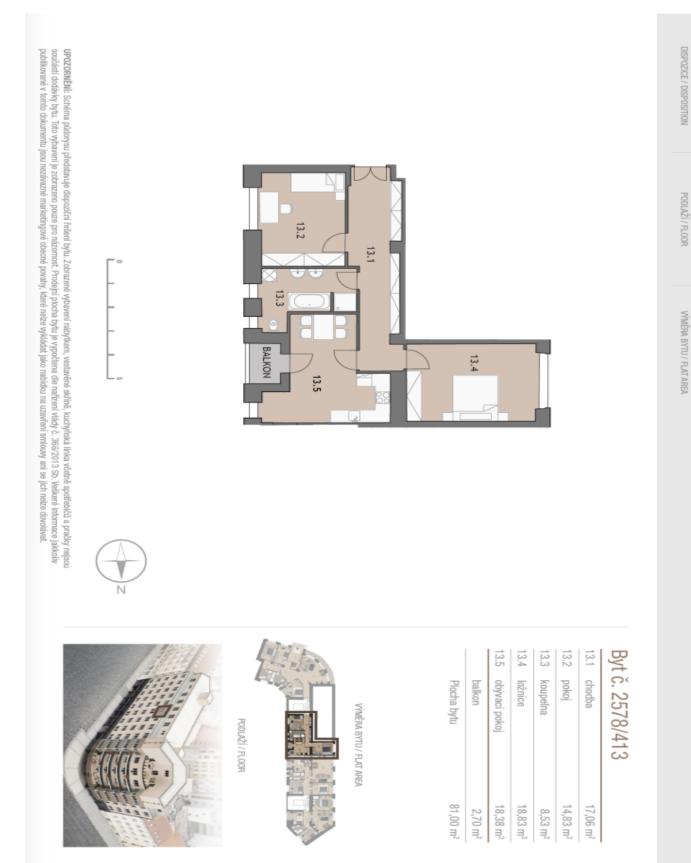

## Apartment Two-bedroom (3+kk)

81 m², Prague 2, Vinohrady, Londýnská

| Total area       | 84 m² |
|------------------|-------|
| Floor area*      | 81 m² |
| Balcony          | 3 m²  |
| Parking          | -     |
| Cellar           | Yes   |
| PENB             | С     |
| Reference number | 42827 |

The layout of this 5th floor apartment offers a living room connected to a kitchen and dining room with access to a large balcony, 2 bedrooms, a bathroom and an entrance hall.

High-standard facilities include lacquered double-layer hardwood floors in a tree pattern with a white skirting board, large-format tiles and Graniti Fiandre tiles in natural stone decor, Hansgrohe sanitary ware, Vitra bathroom fittings, security entrance doors, interior doors with concealed hinges, plastic or wooden thermal insulated Euro-windows with doubleglazed panes, and a videophone. Heating and hot water are provided by a central boiler. The building has tasteful common areas with original steel windows and a glass elevator. It is possible to purchase a cellar storage unit.

Floor area 81 m², balcony 2.7 m².

Photos are of already completed units in the project.

Sold

Svoboda & Williams s.r.o. info@svoboda-williams.com www.svoboda-williams.com **Prague** +420 257 328 281 +420 724 551 238 Brno +420 543 250 711 +420 724 551 238